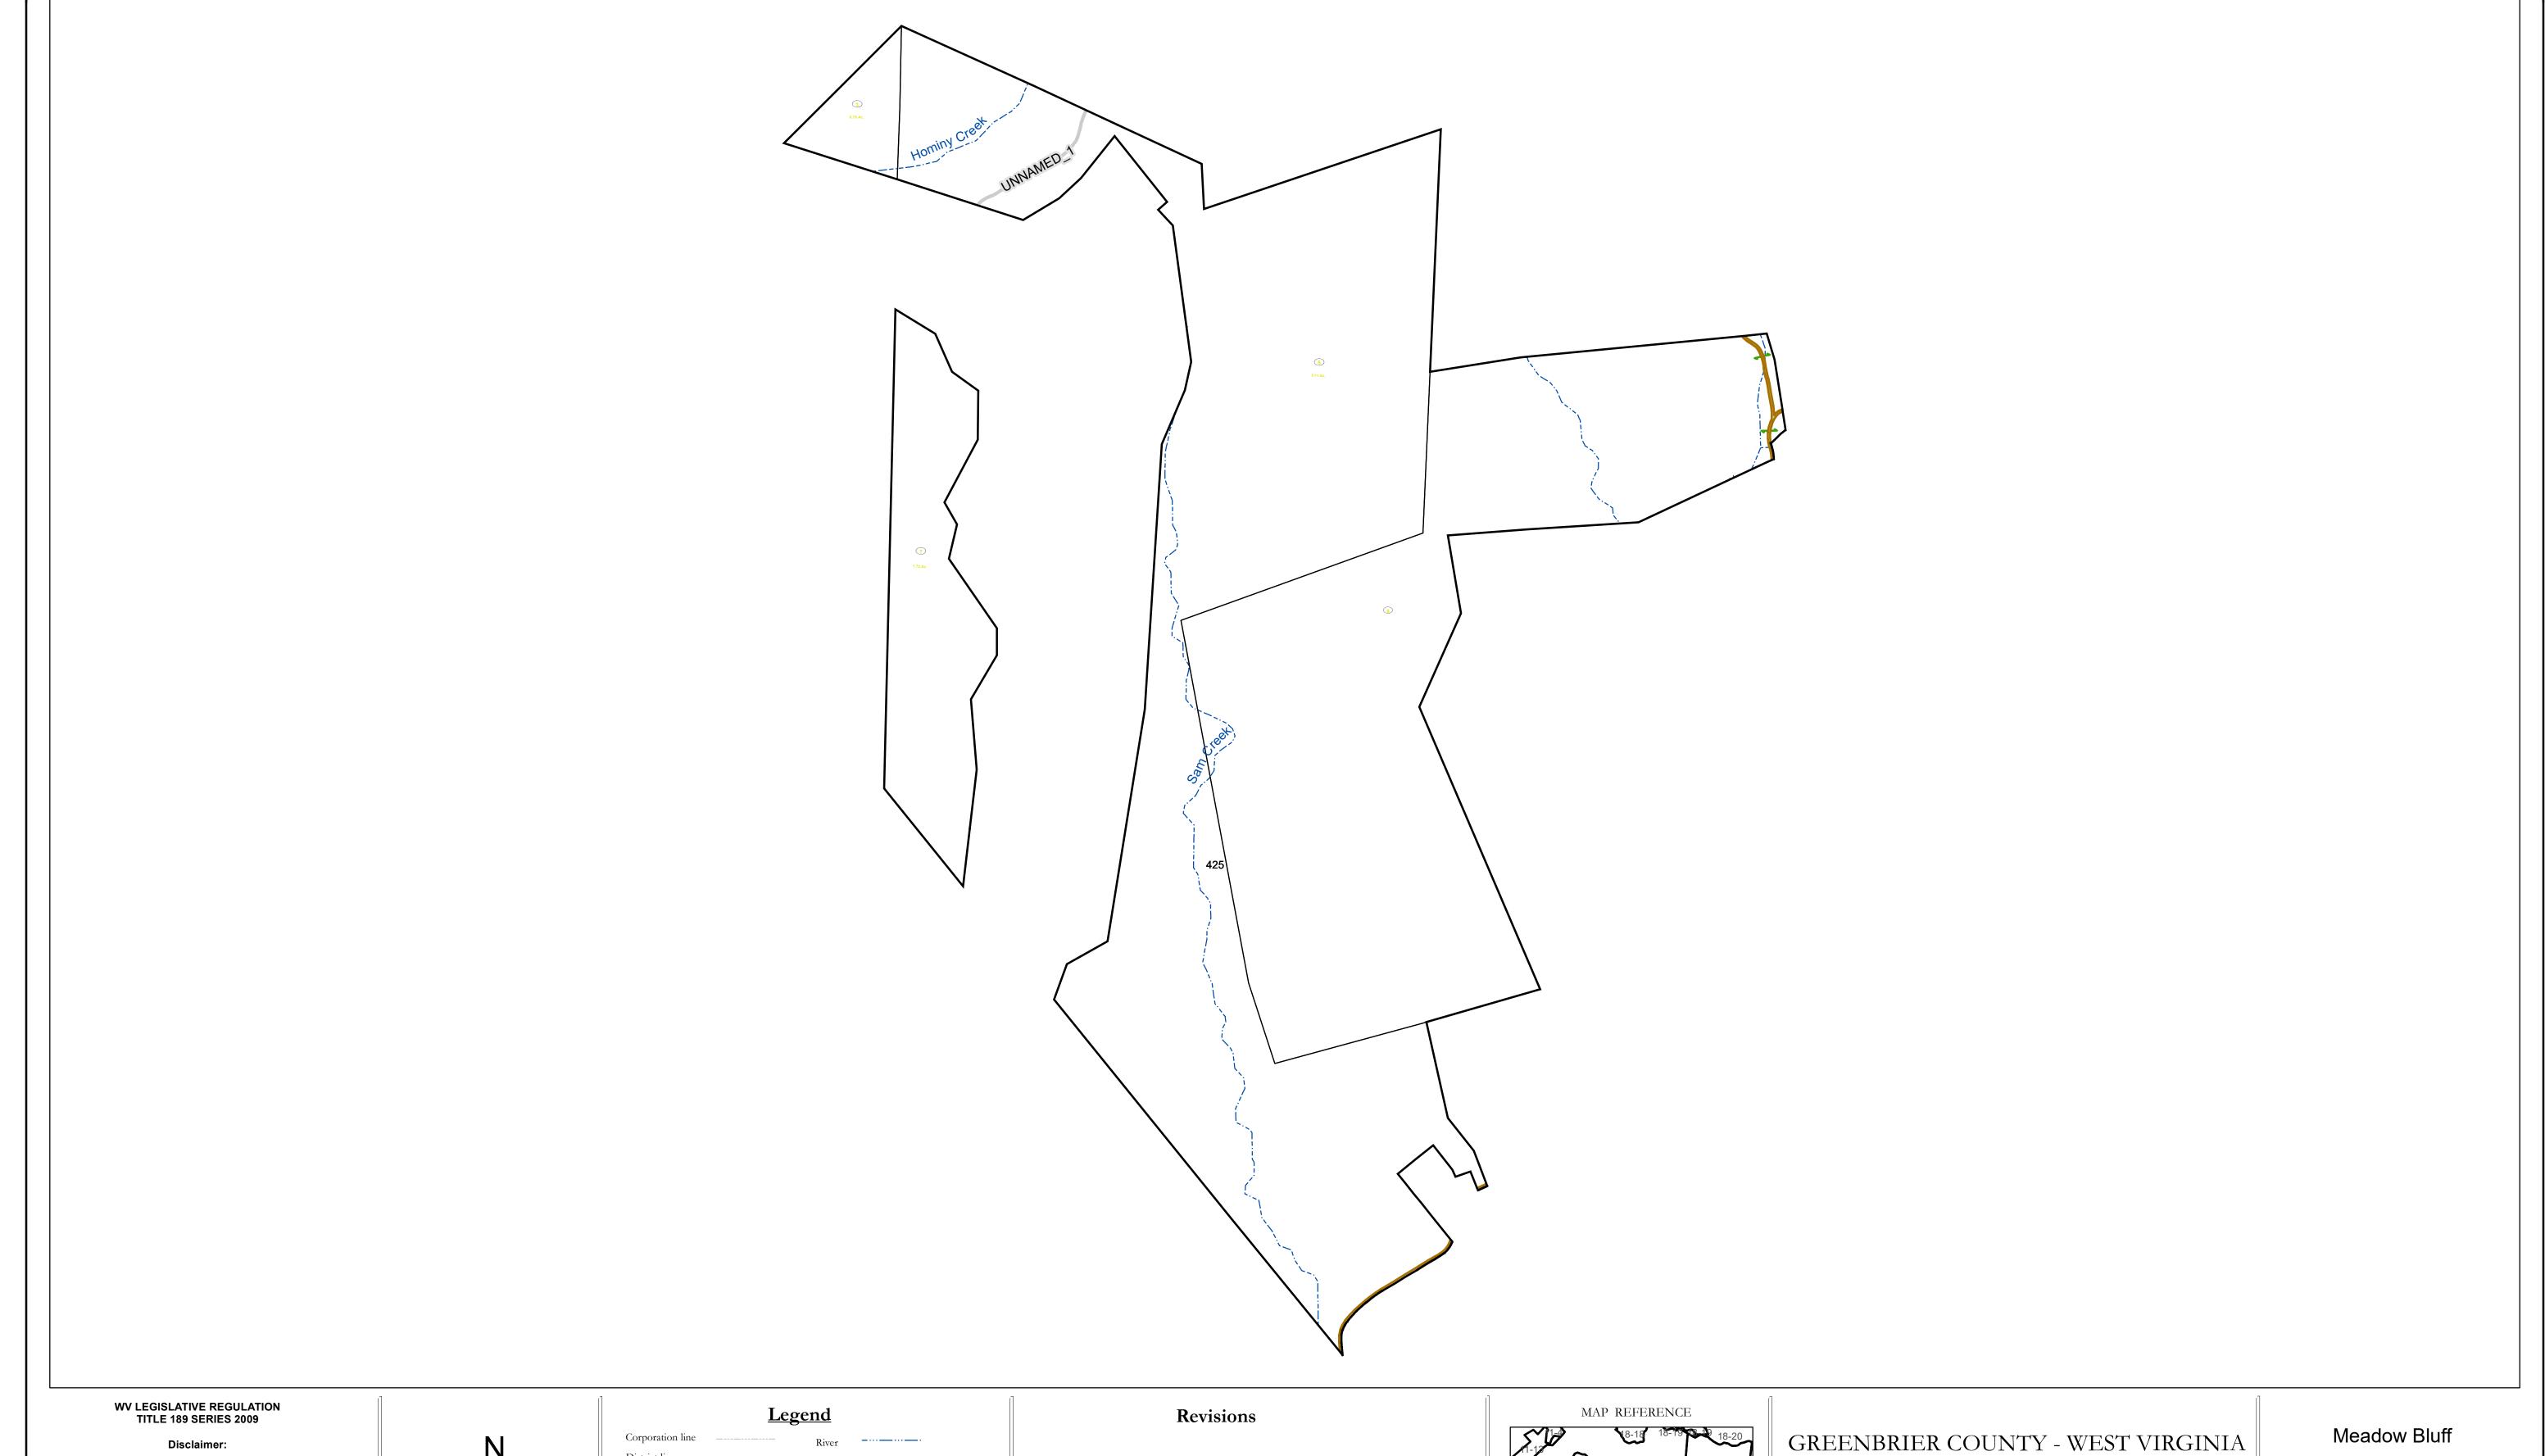

This tax map was compiled for puposes of taxation from available record evidence and has not been field verified. This map is not a valid survey plat and the data on this map does not imply any official status to such data. The State of West Vrginia and county assessor's office assume no liability that might result from the use of this map.

## Deed lot number (25) District line County line Parcel or index number 999.9 State line Parcel acreage 5.23 Ac Property Line Right of Way Lot line Road Centerline

Revised 04/01/2012 By Greenbriier County GIS Office Revised 01/26/2023

Office of Assessor

For Tax Purposes Only

Map: 11-14

Date: 1/31/2024

**SCALE:** 1 inch = 1,000 feet