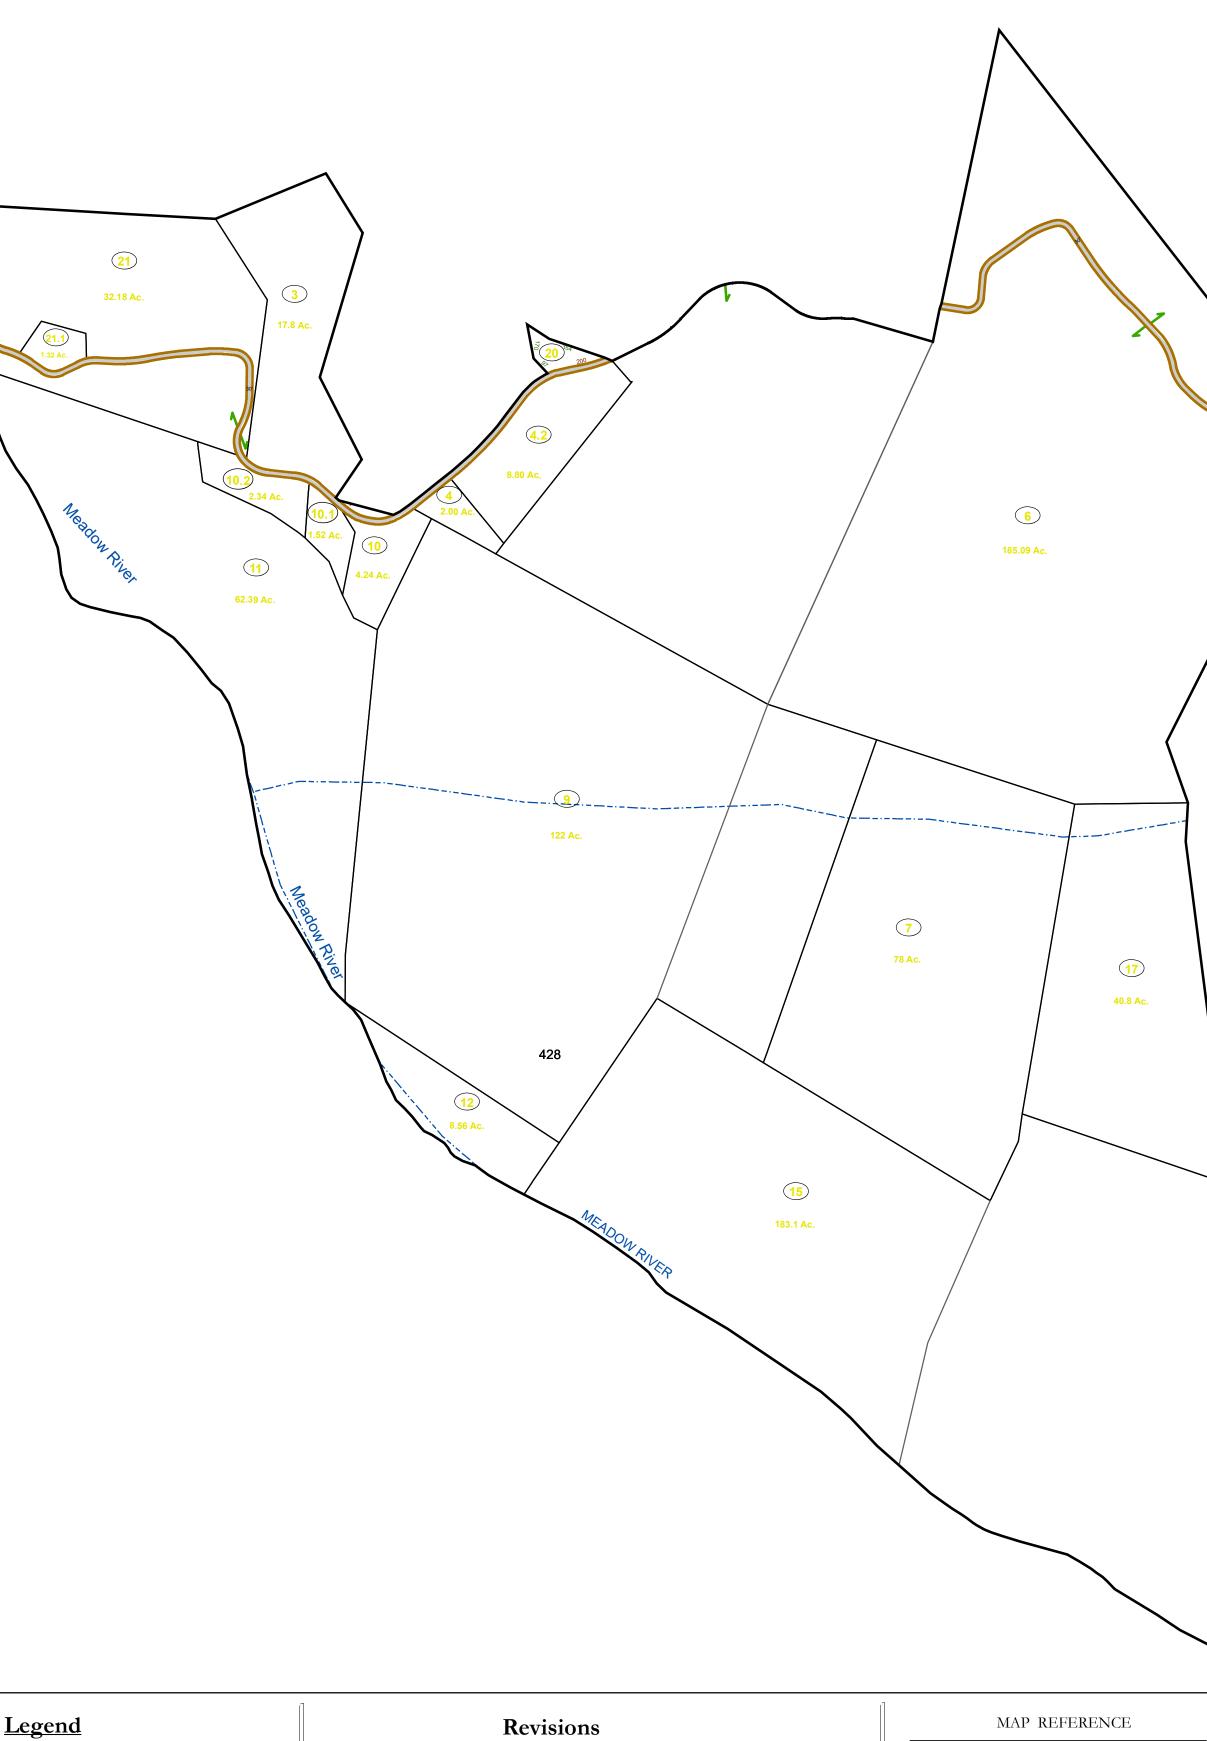

### Disclaimer:

This tax map was compiled for puposes of taxation from available record evidence and has not been field verified. This map is not a valid survey plat and the data on this map does not imply any official status to such data. The State of West Vrginia and county assessor's office assume no liability that might result from the use of this map.

River

Deed lot number (25)

Parcel acreage

Parcel or index number **999.9** 

5.23 Ac

# GREENBRIER COUNTY - WEST VIRGINIA

Office of Assessor

For Tax Purposes Only

## Meadow Bluff

мар: **11-18** 

Date: 1/31/2024

**SCALE:** 1 inch = 500 feet