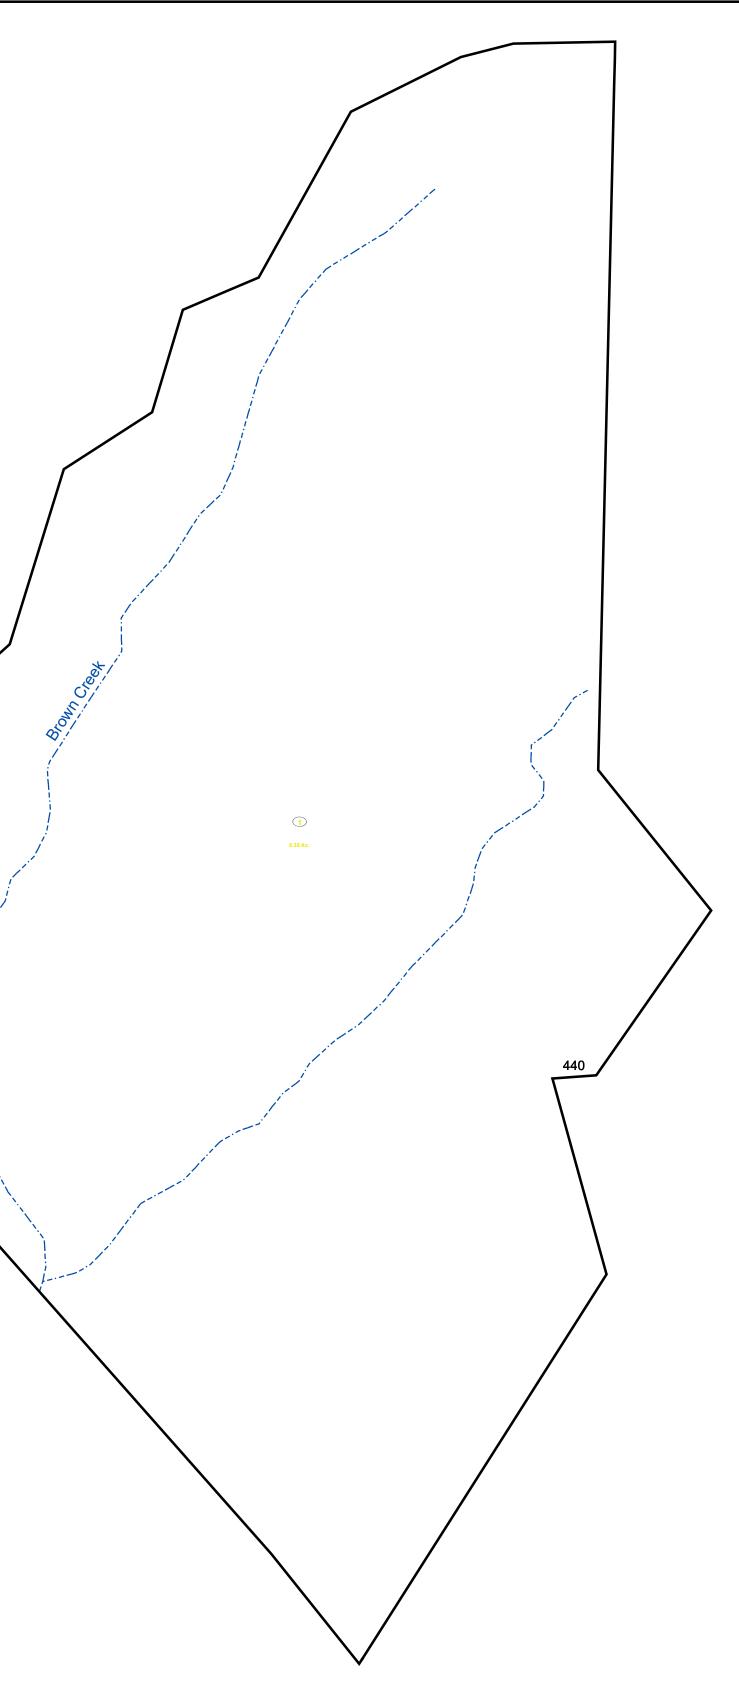

### Legend

River Deed lot number (25) Parcel or index number (999.9) Parcel acreage 5.23 Ac