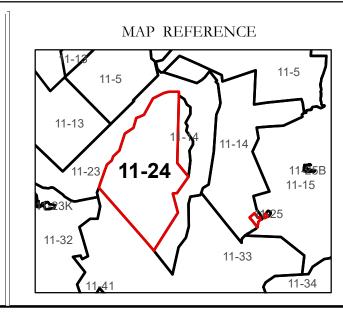

# GREENBRIER COUNTY - WEST VIRGINIA

Office of Assessor

For Tax Purposes Only

Meadow Bluff

Map: 11-24

Date: 1/31/2024

**SCALE:** 1 inch = 900 feet