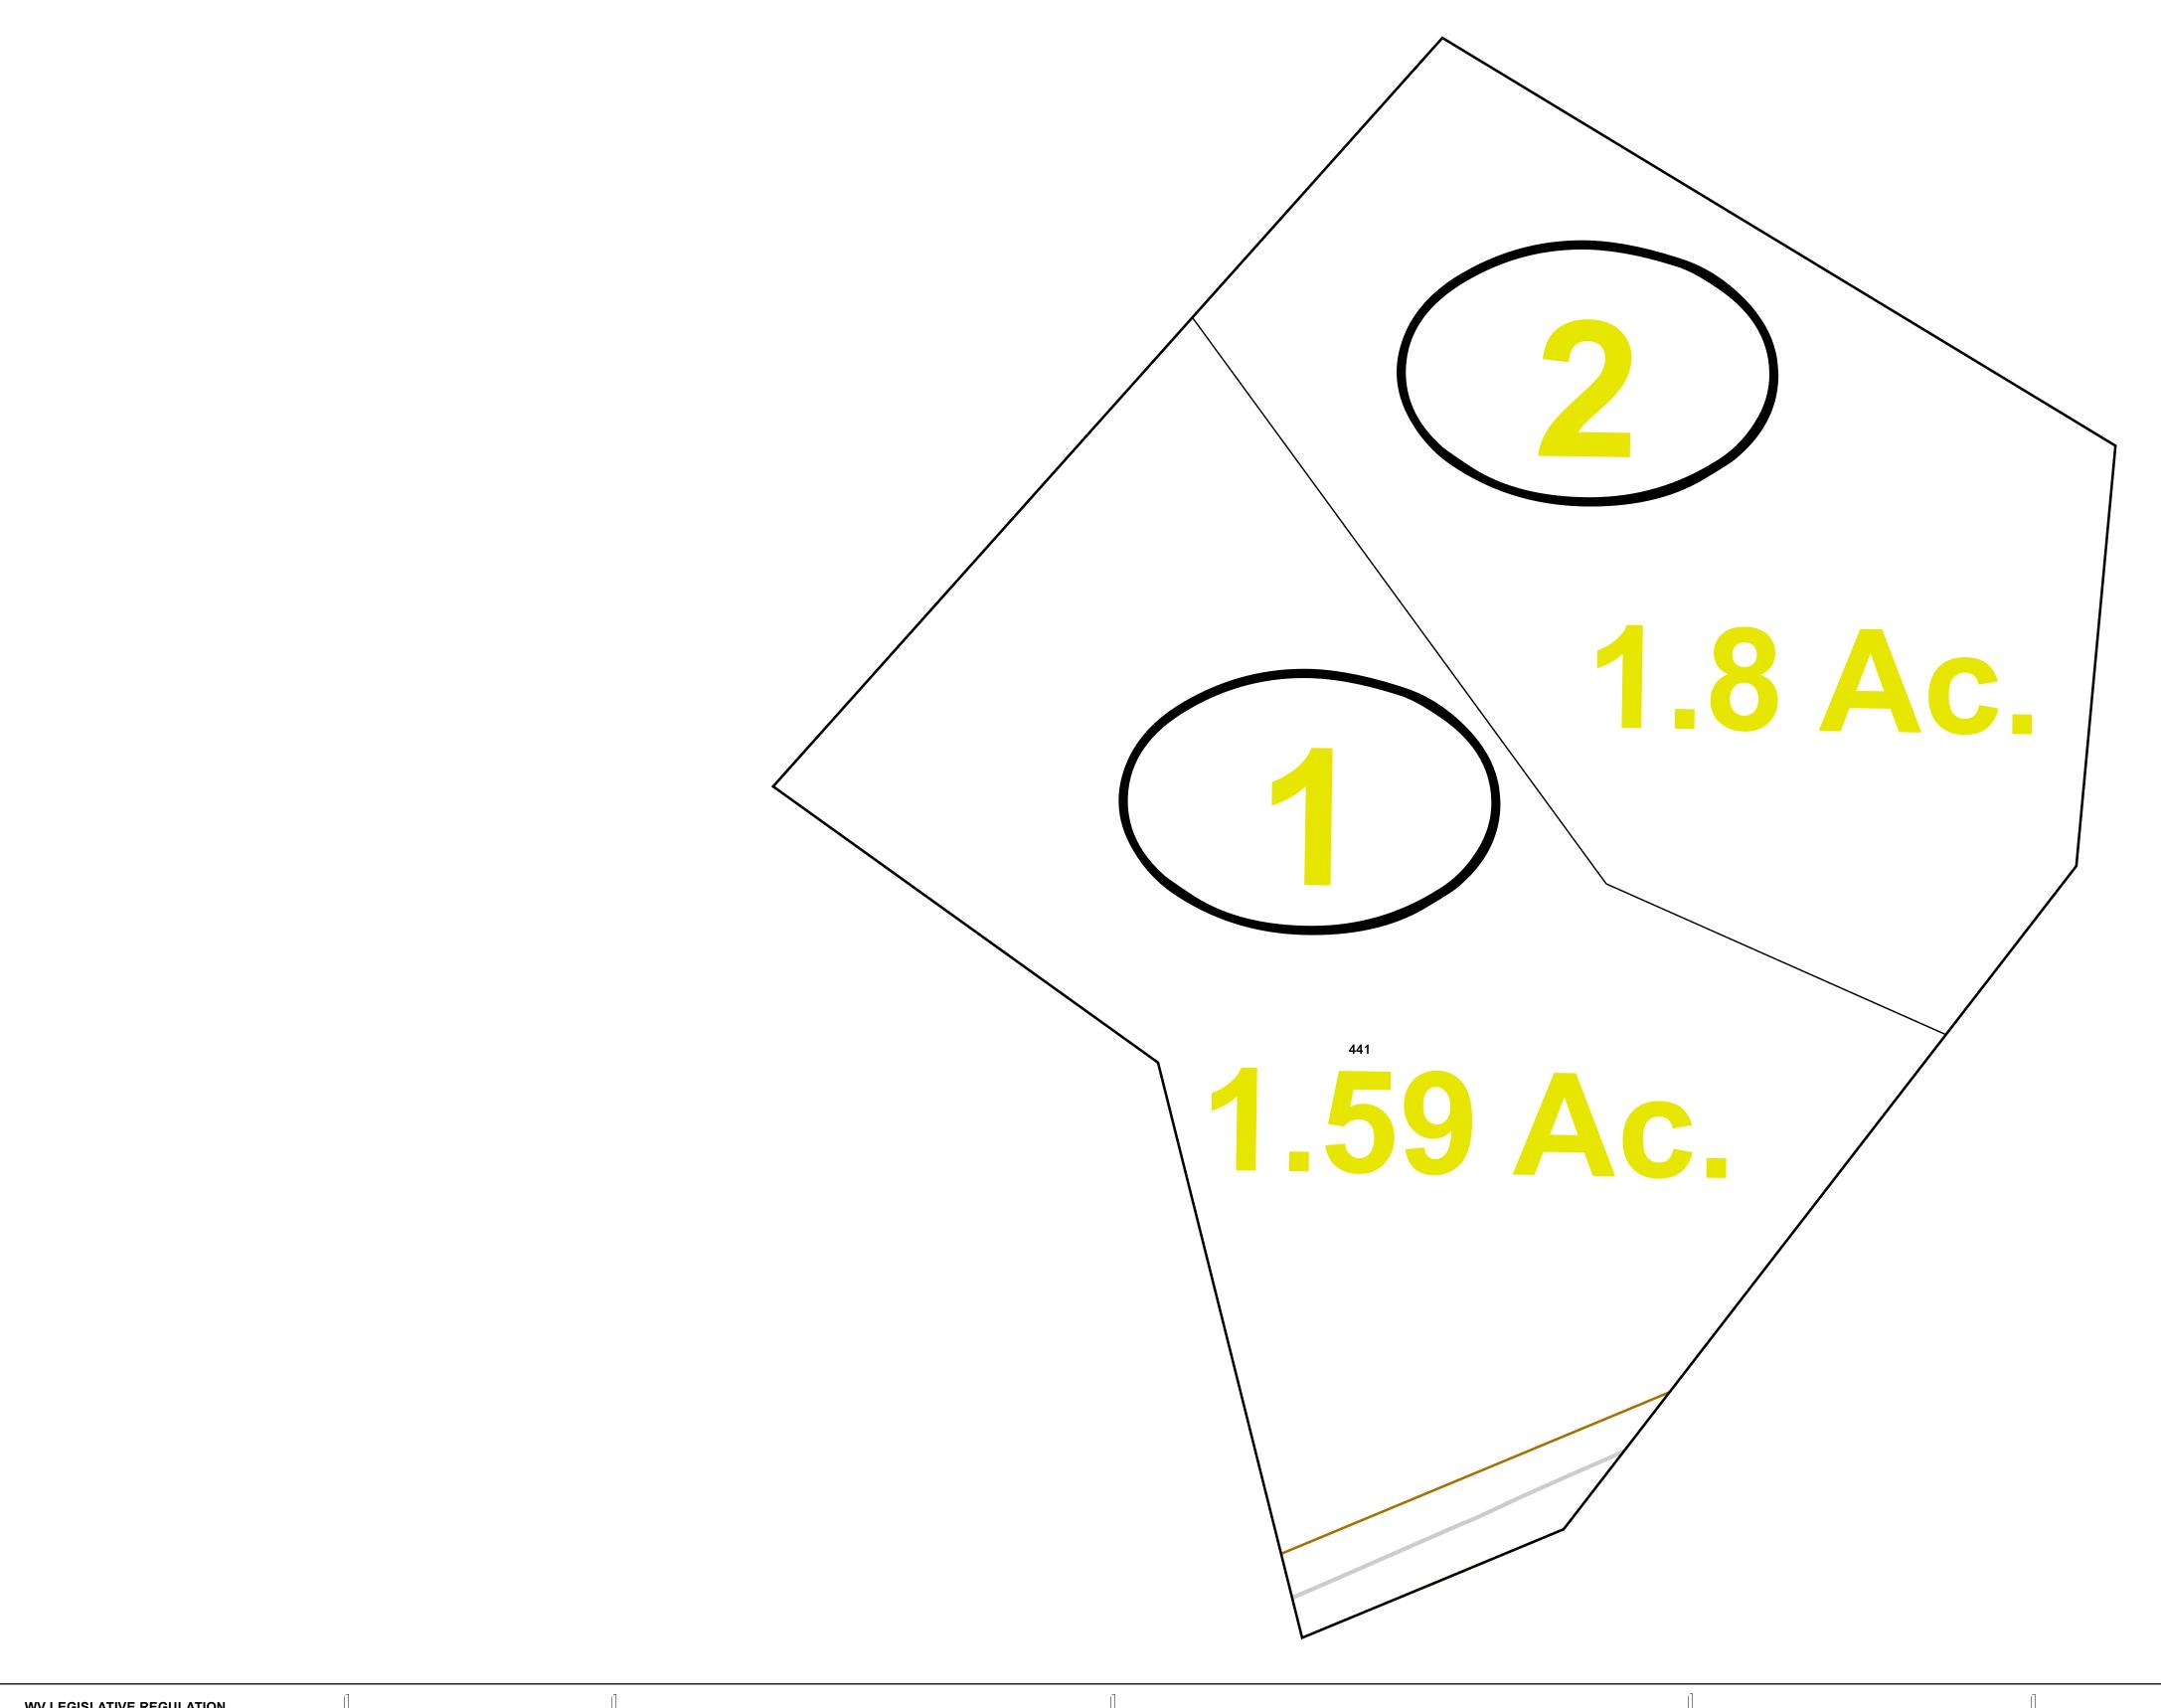

# Corporation line District line County line State line Property Line Right of Way Railroad Lot line Corporation line River Deed lot number (25) Parcel or index number Parcel acreage 5.23 Ac River Deed lot number (25) Parcel acreage Facel acreage 5.23 Ac Right of Way Lot line