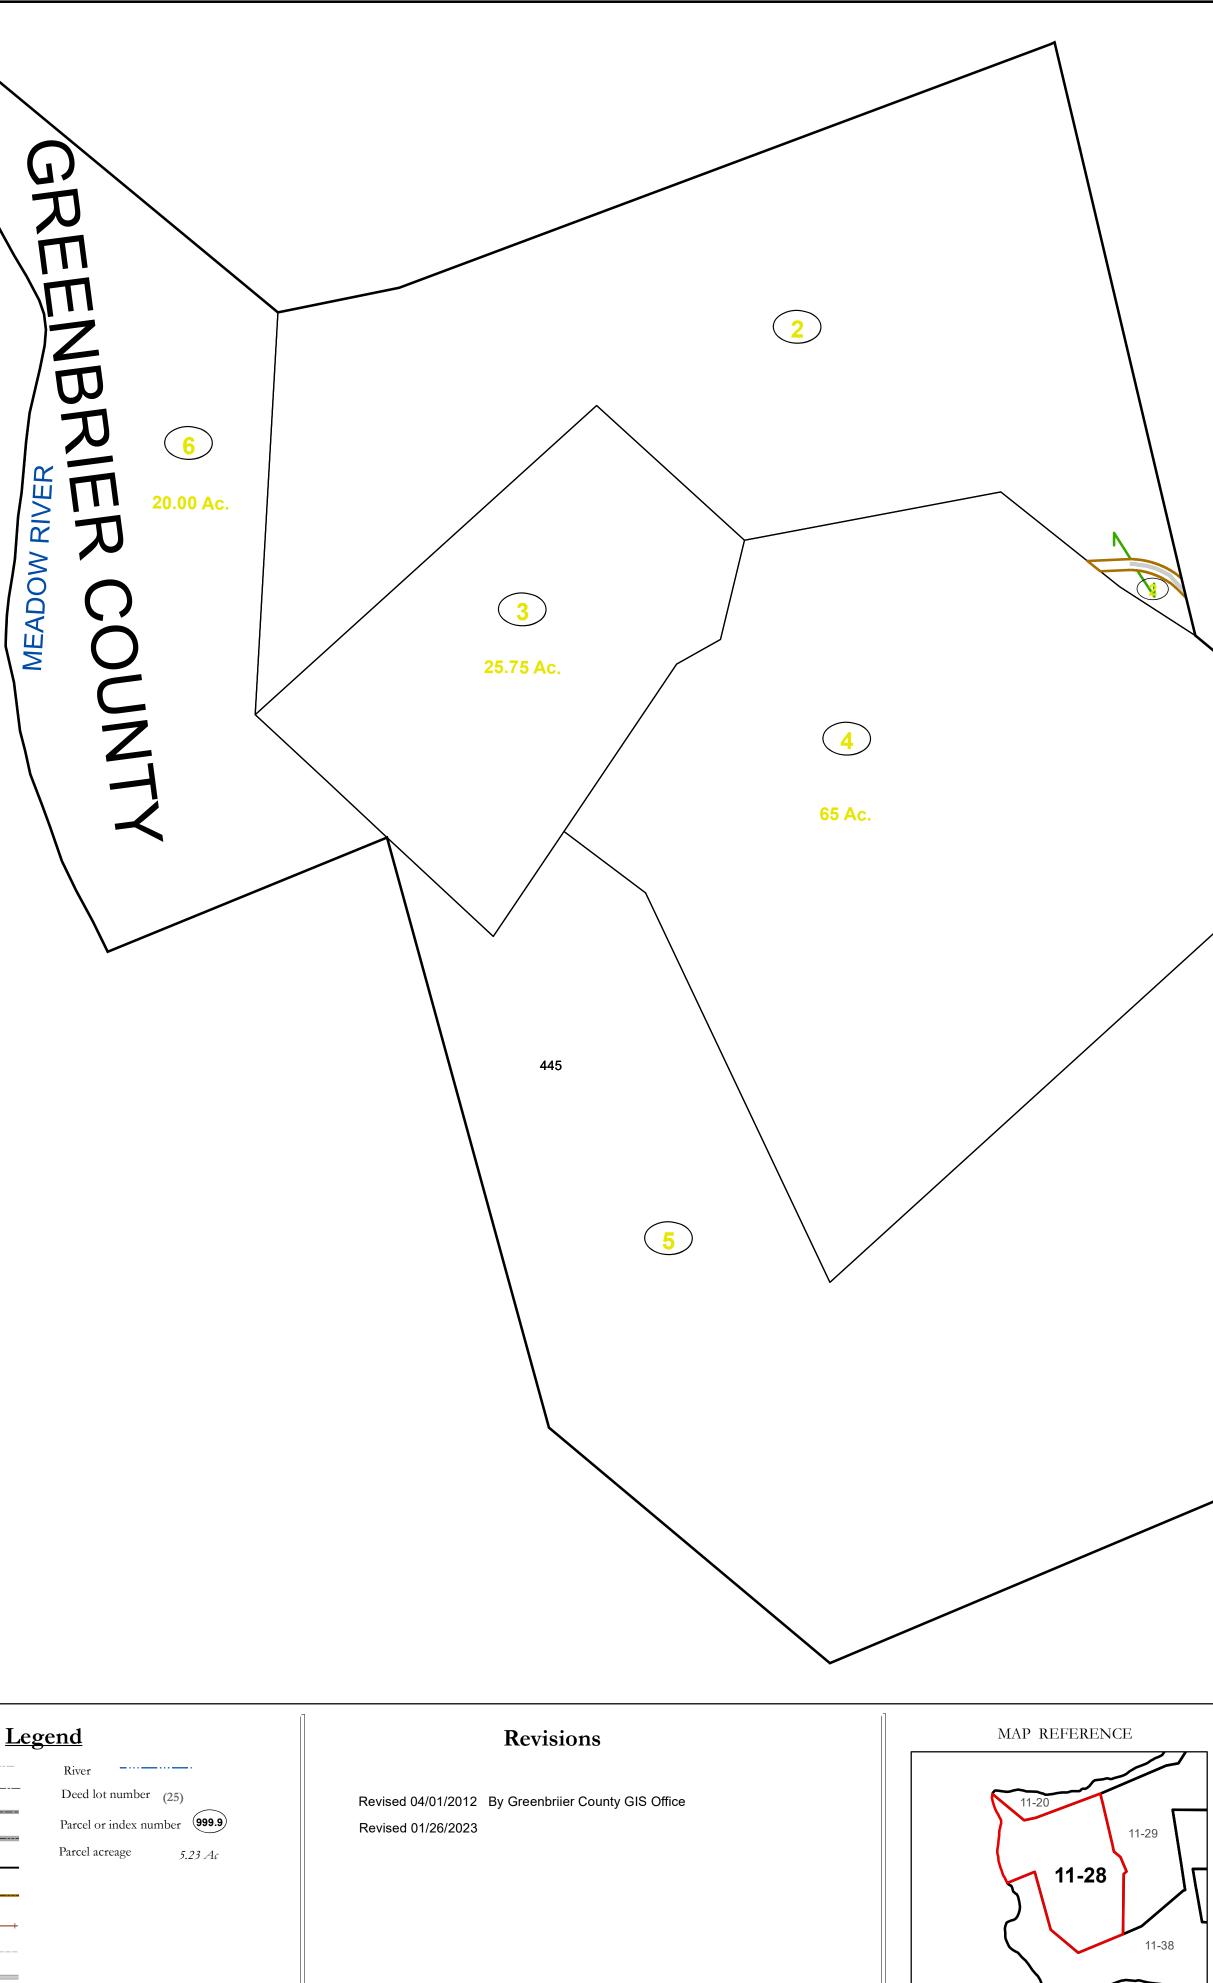

## Disclaimer:

This tax map was compiled for puposes of taxation from available record evidence and has not been field verified. This map is not a valid survey plat and the data on this map does not imply any official status to such data. The State of West Vrginia and county assessor's office assume no liability that might result from the use of this map.

## **Restrictions:**

All finished tax maps created under the provisions of legislation are the property of the county assessors who created them and the reproduction, copying, distribution, sale, or lease of such tax maps or copies thereof without the written permission of the respective county assessors is prohibited by law.

## GREENBRIER COUNTY - WEST VIRGINIA

Office of Assessor

For Tax Purposes Only

Meadow Bluff

Map: 11-28

Date: 1/31/2024

**SCALE:** 1 inch = 300 feet