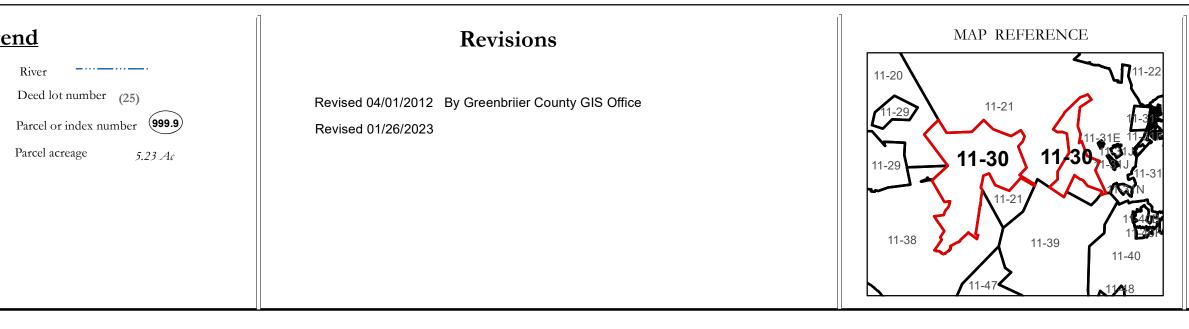

|                  | Leg            |
|------------------|----------------|
| Corporation line |                |
| District line    |                |
| County line      |                |
| State line       |                |
| Property Line    |                |
| Right of Way     |                |
| Railroad         | <del>-++</del> |
| Lot line         |                |
| Road Centerline  |                |
|                  |                |