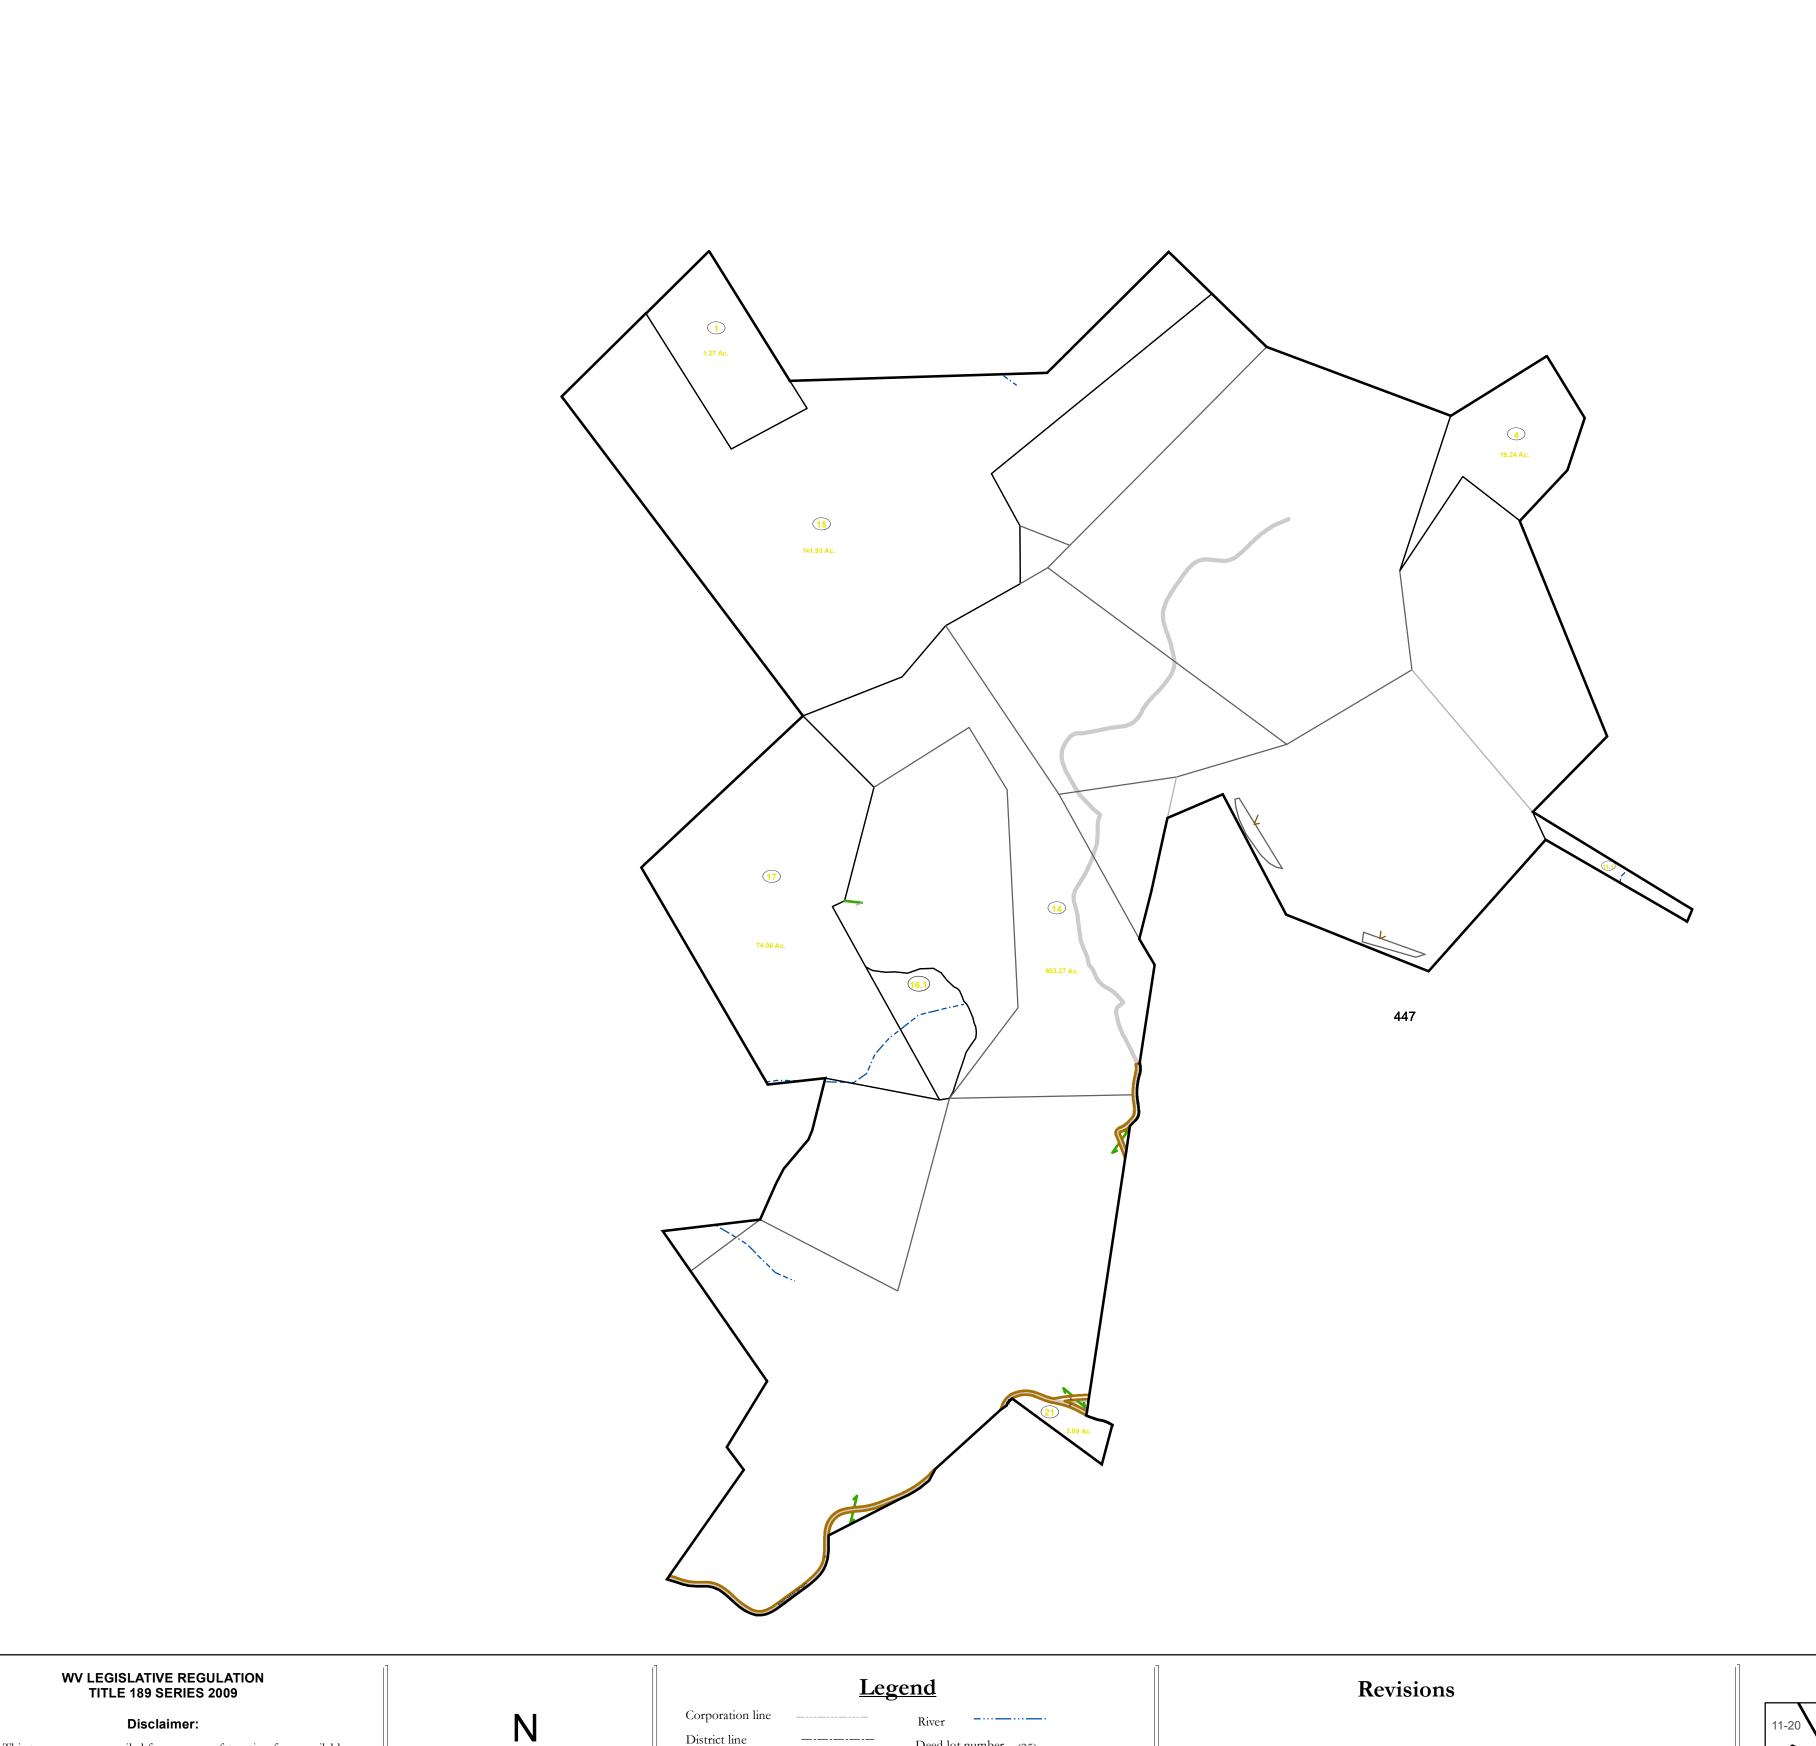

This tax map was compiled for puposes of taxation from available record evidence and has not been field verified. This map is not a valid survey plat and the data on this map does not imply any official status to such data. The State of West Vrginia and county assessor's office assume no liability that might result from the use of this map.

## GREENBRIER COUNTY - WEST VIRGINIA

Office of Assessor

For Tax Purposes Only

Meadow Bluff

Map: 11-30

Date: 1/31/2024

**SCALE:** 1 inch = 700 feet