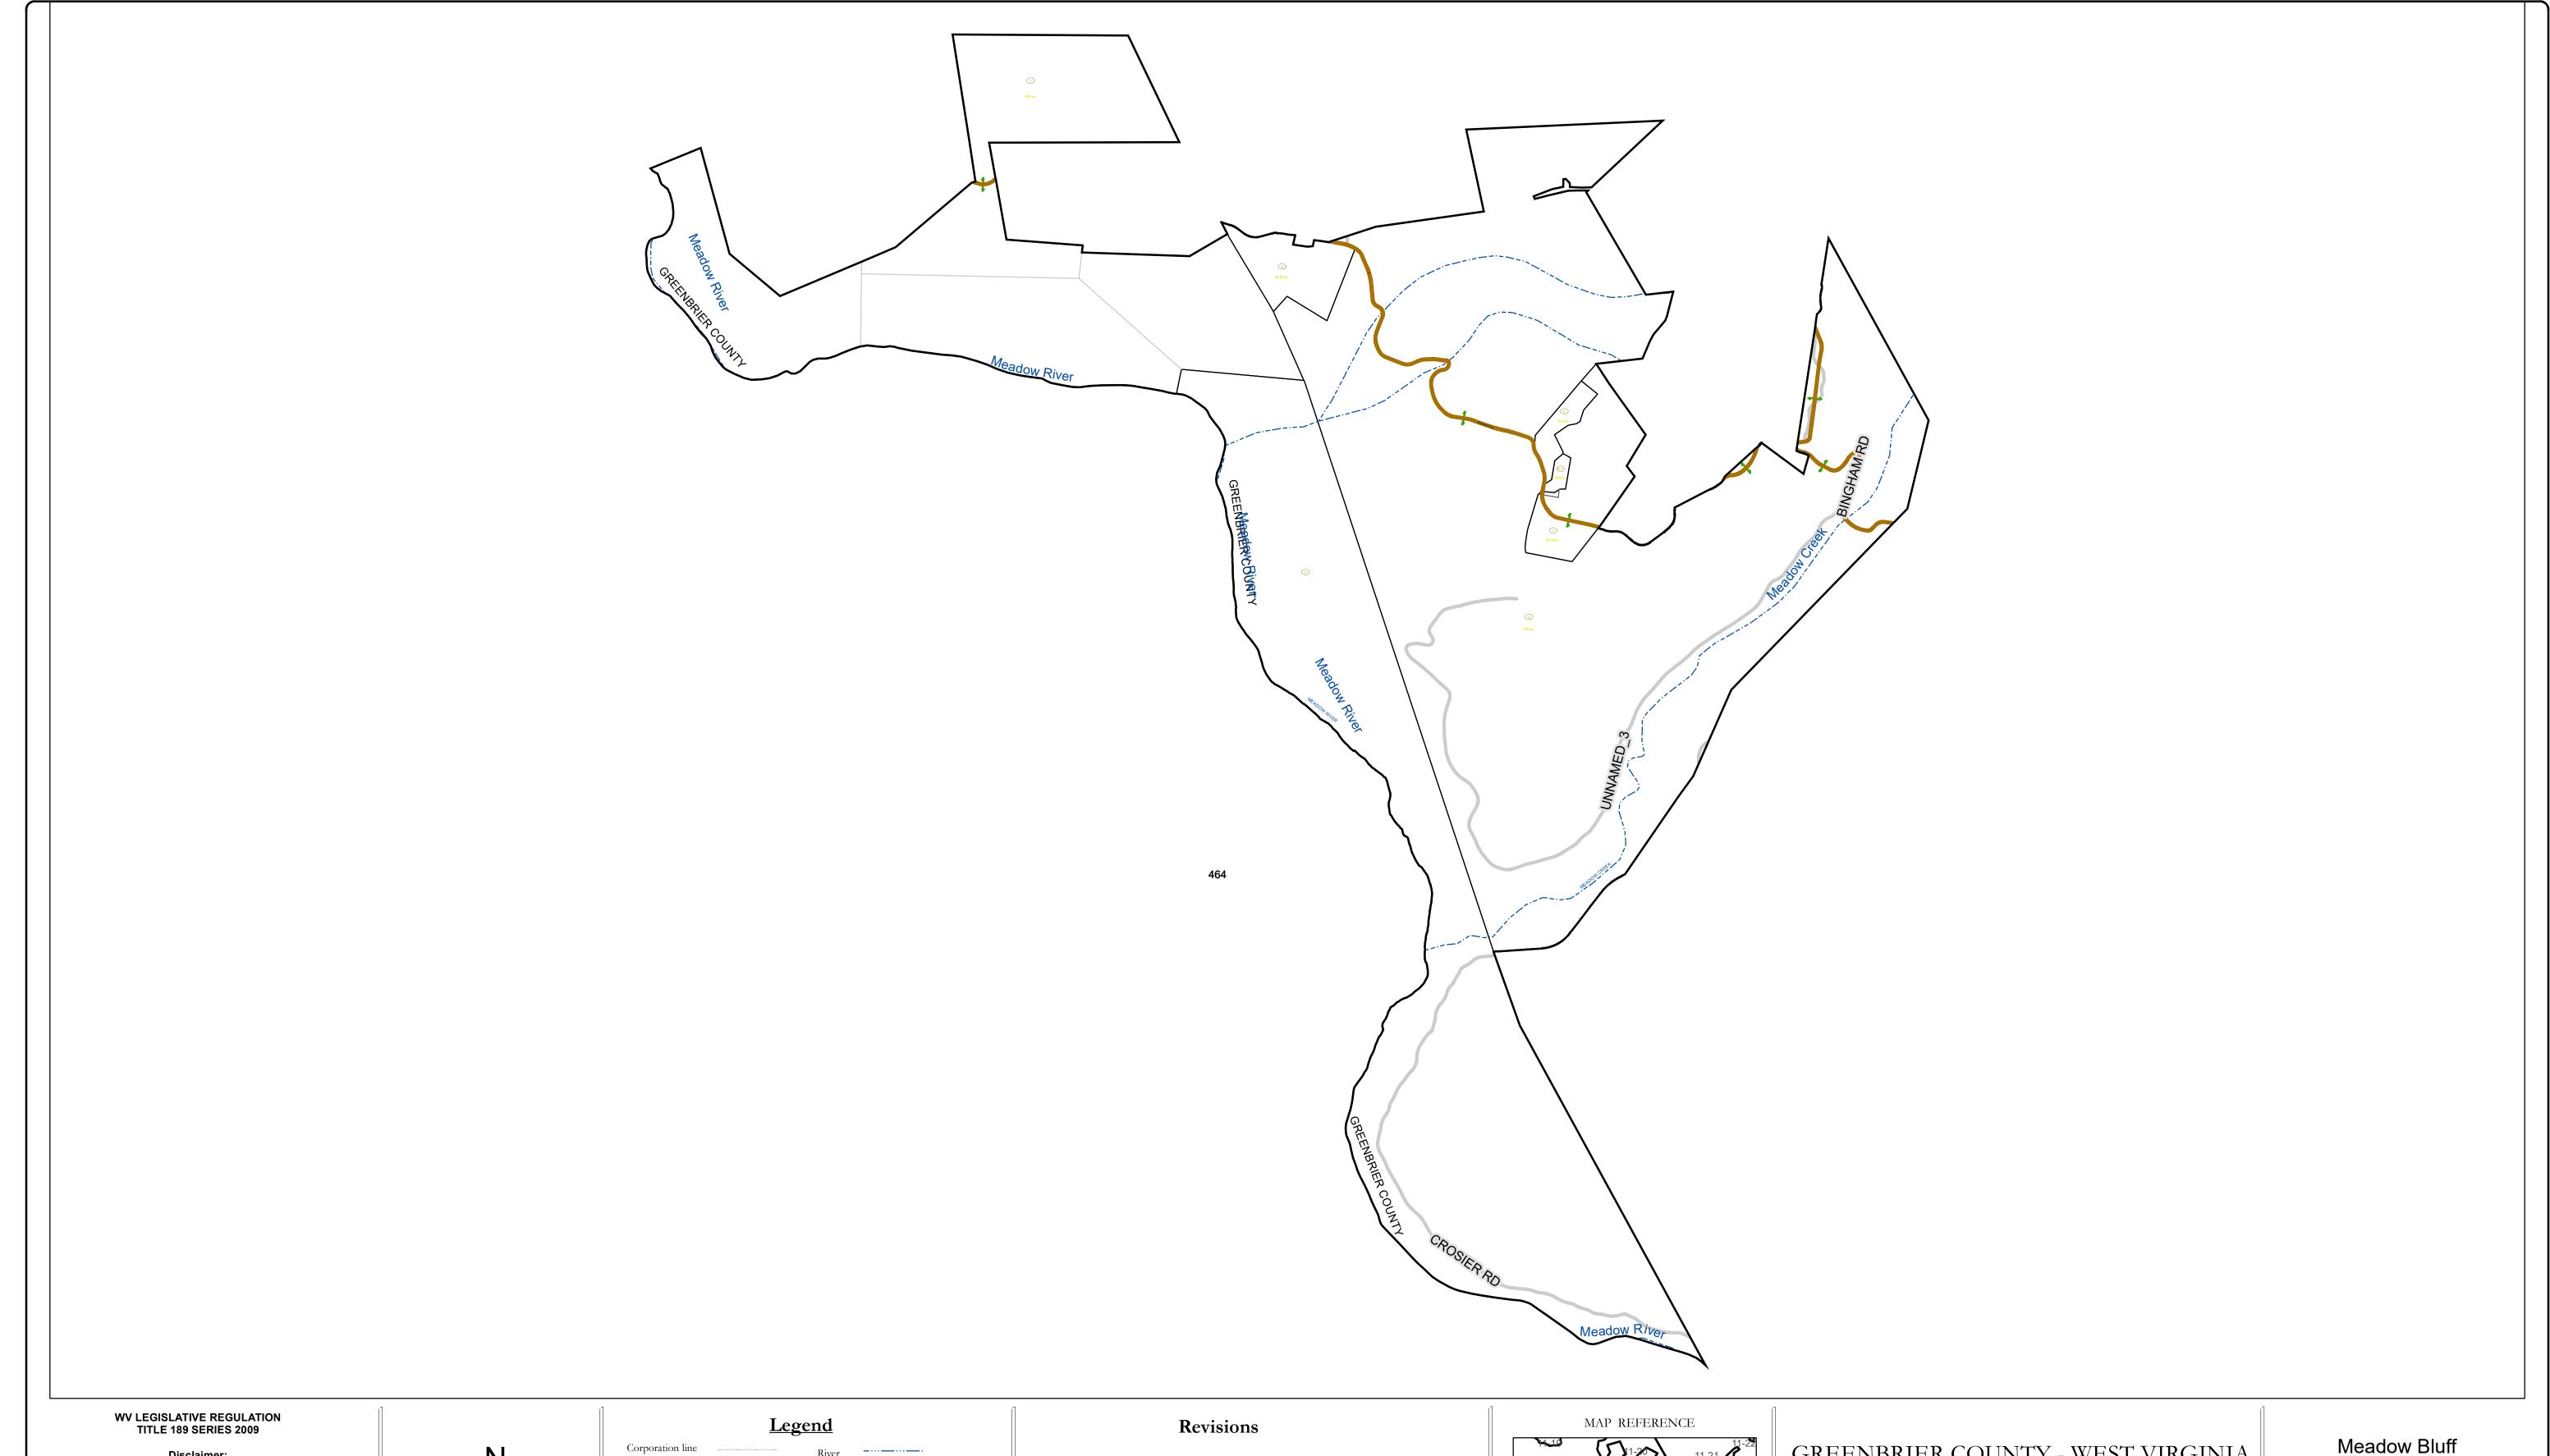

This tax map was compiled for puposes of taxation from available record evidence and has not been field verified. This map is not a valid survey plat and the data on this map does not imply any official status to such data. The State of West Vrginia and county assessor's office assume no liability that might result from the use of this map.

## Deed lot number (25) District line County line Parcel or index number 999.9 State line Parcel acreage Property Line Right of Way Lot line

Road Centerline

Revised 04/01/2012 By Greenbriier County GIS Office Revised 01/26/2023

## GREENBRIER COUNTY - WEST VIRGINIA

Office of Assessor

For Tax Purposes Only

Map: 11-38

Date: 1/31/2024

**SCALE:** 1 inch = 1,000 feet