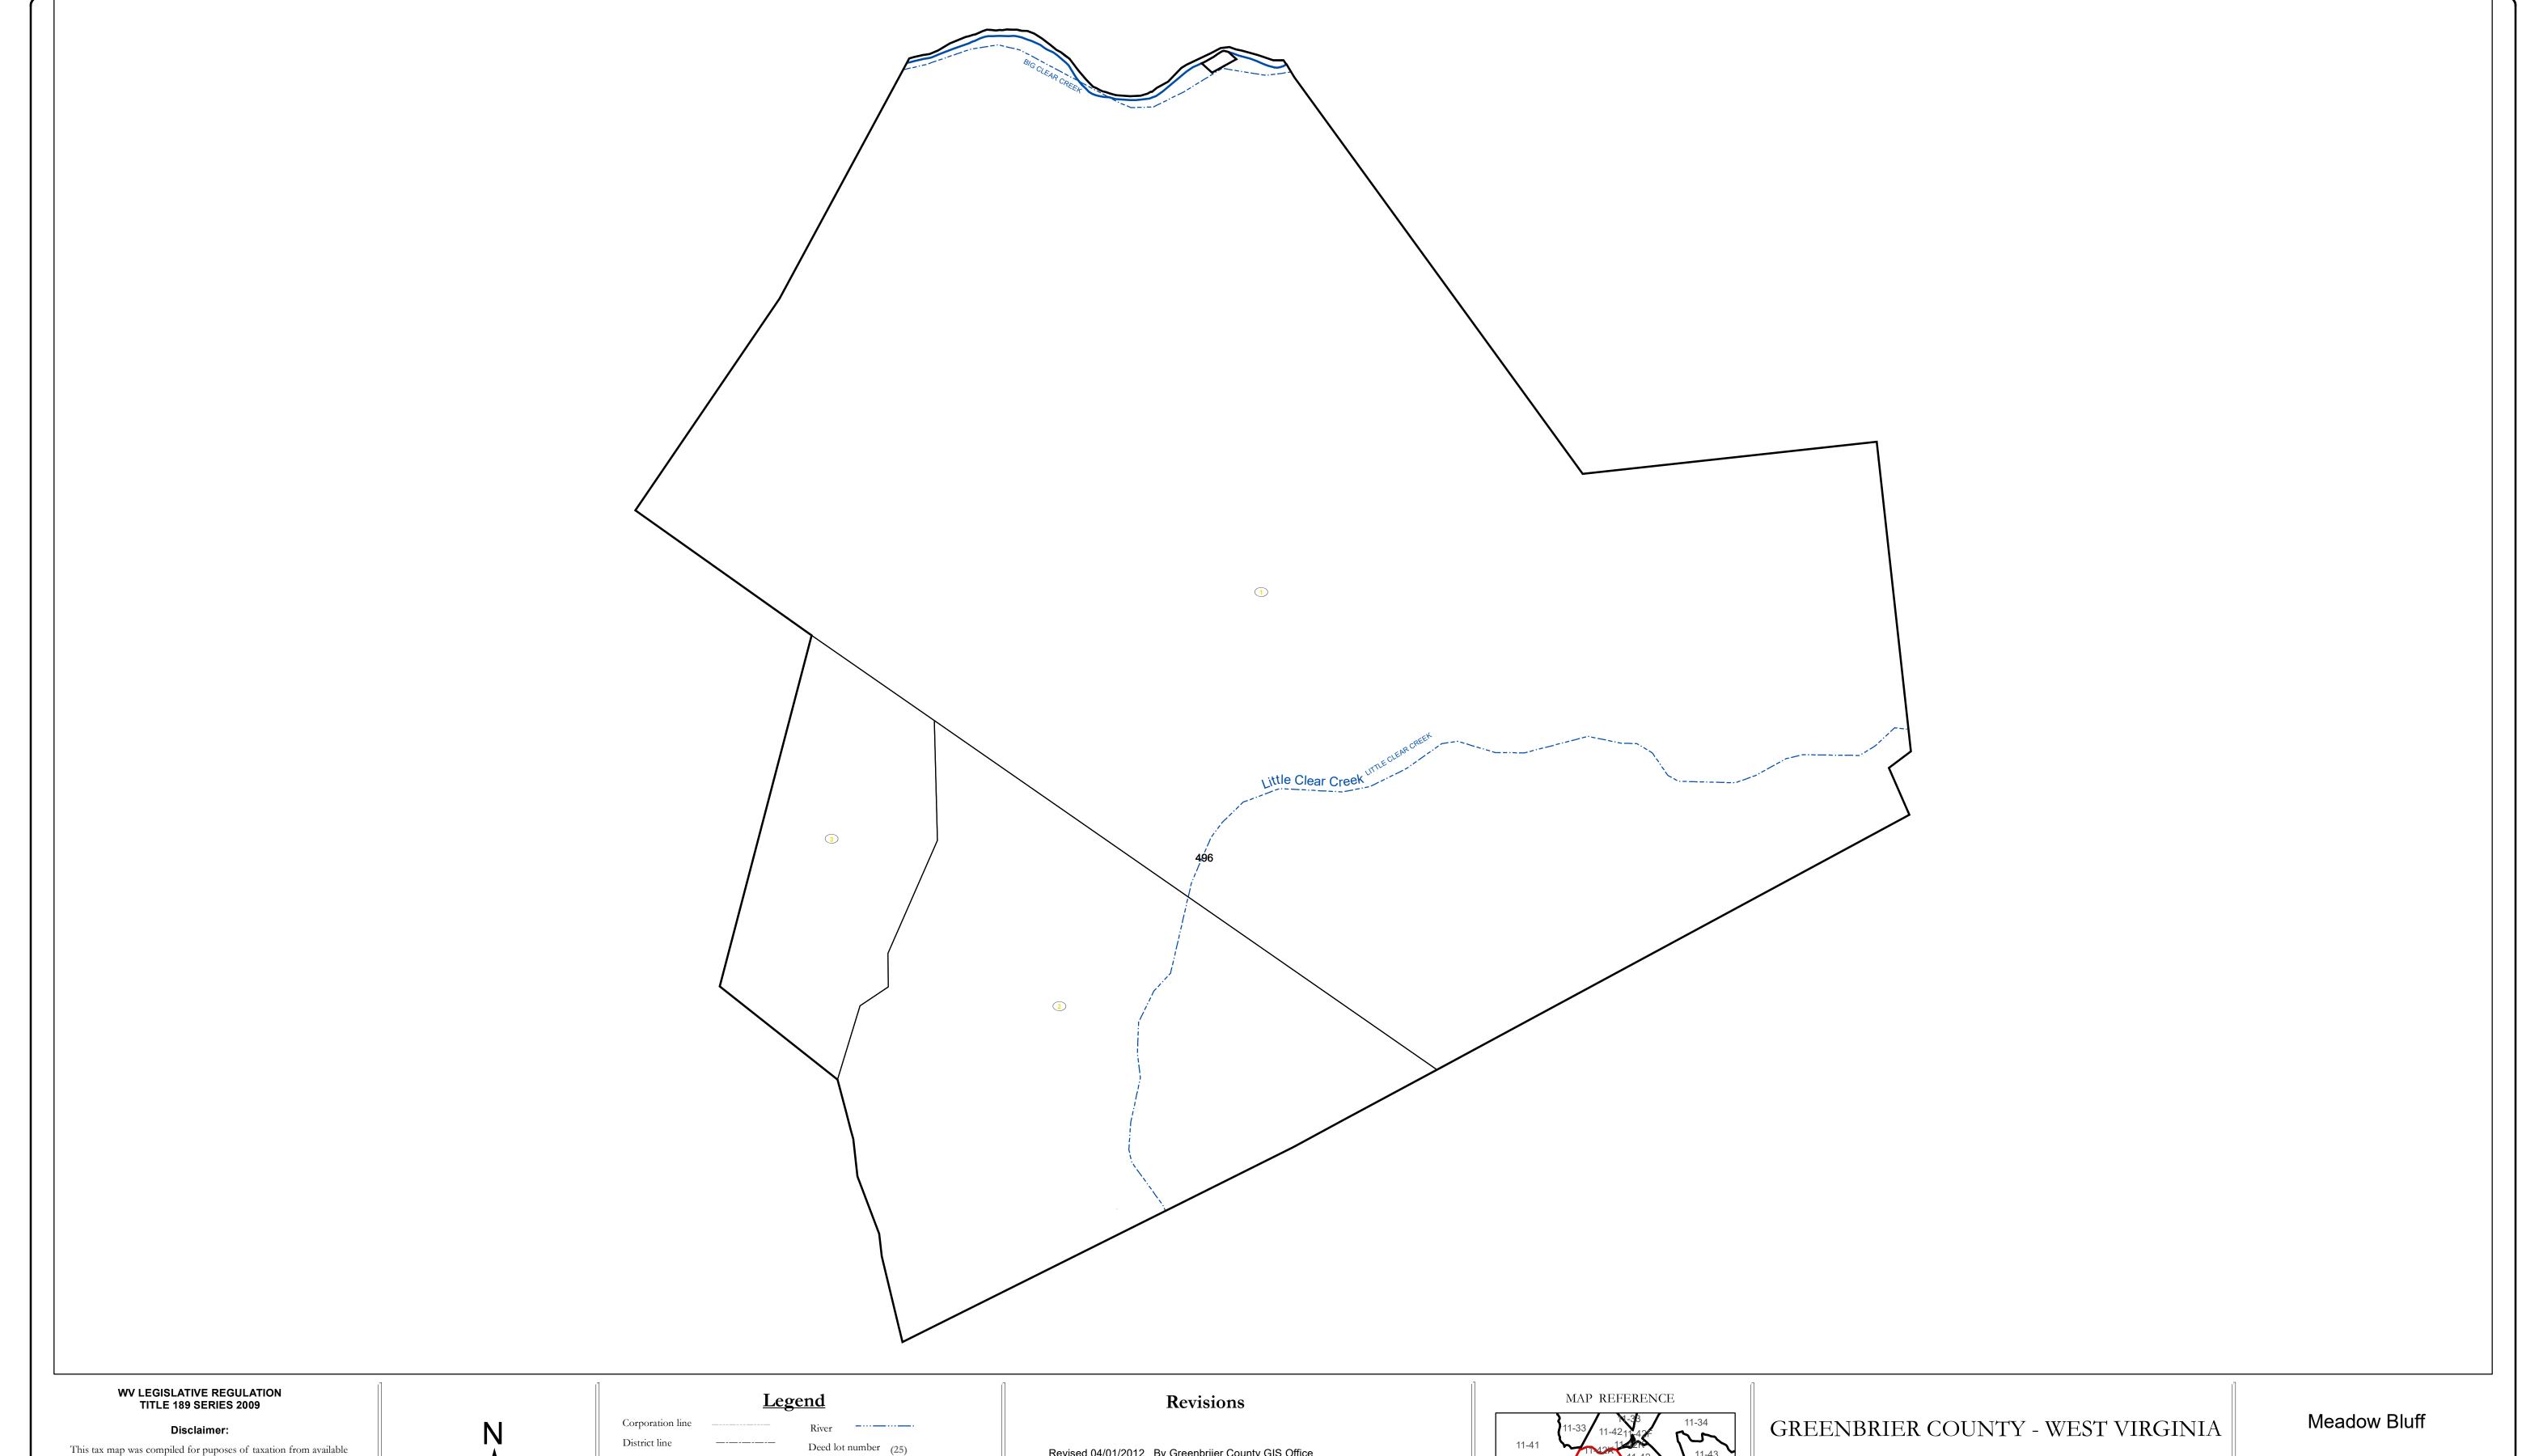

This tax map was compiled for puposes of taxation from available record evidence and has not been field verified. This map is not a valid survey plat and the data on this map does not imply any official status to such data. The State of West Vrginia and county assessor's office assume no liability that might result from the use of this map.

## Deed lot number (25) County line Parcel or index number 999.9 State line Parcel acreage 5.23 Ac Property Line Right of Way Lot line Road Centerline

Revised 04/01/2012 By Greenbriier County GIS Office Revised 01/26/2023

Office of Assessor

For Tax Purposes Only

Map: 11-50

Date: 1/31/2024

**SCALE:** 1 inch = 800 feet