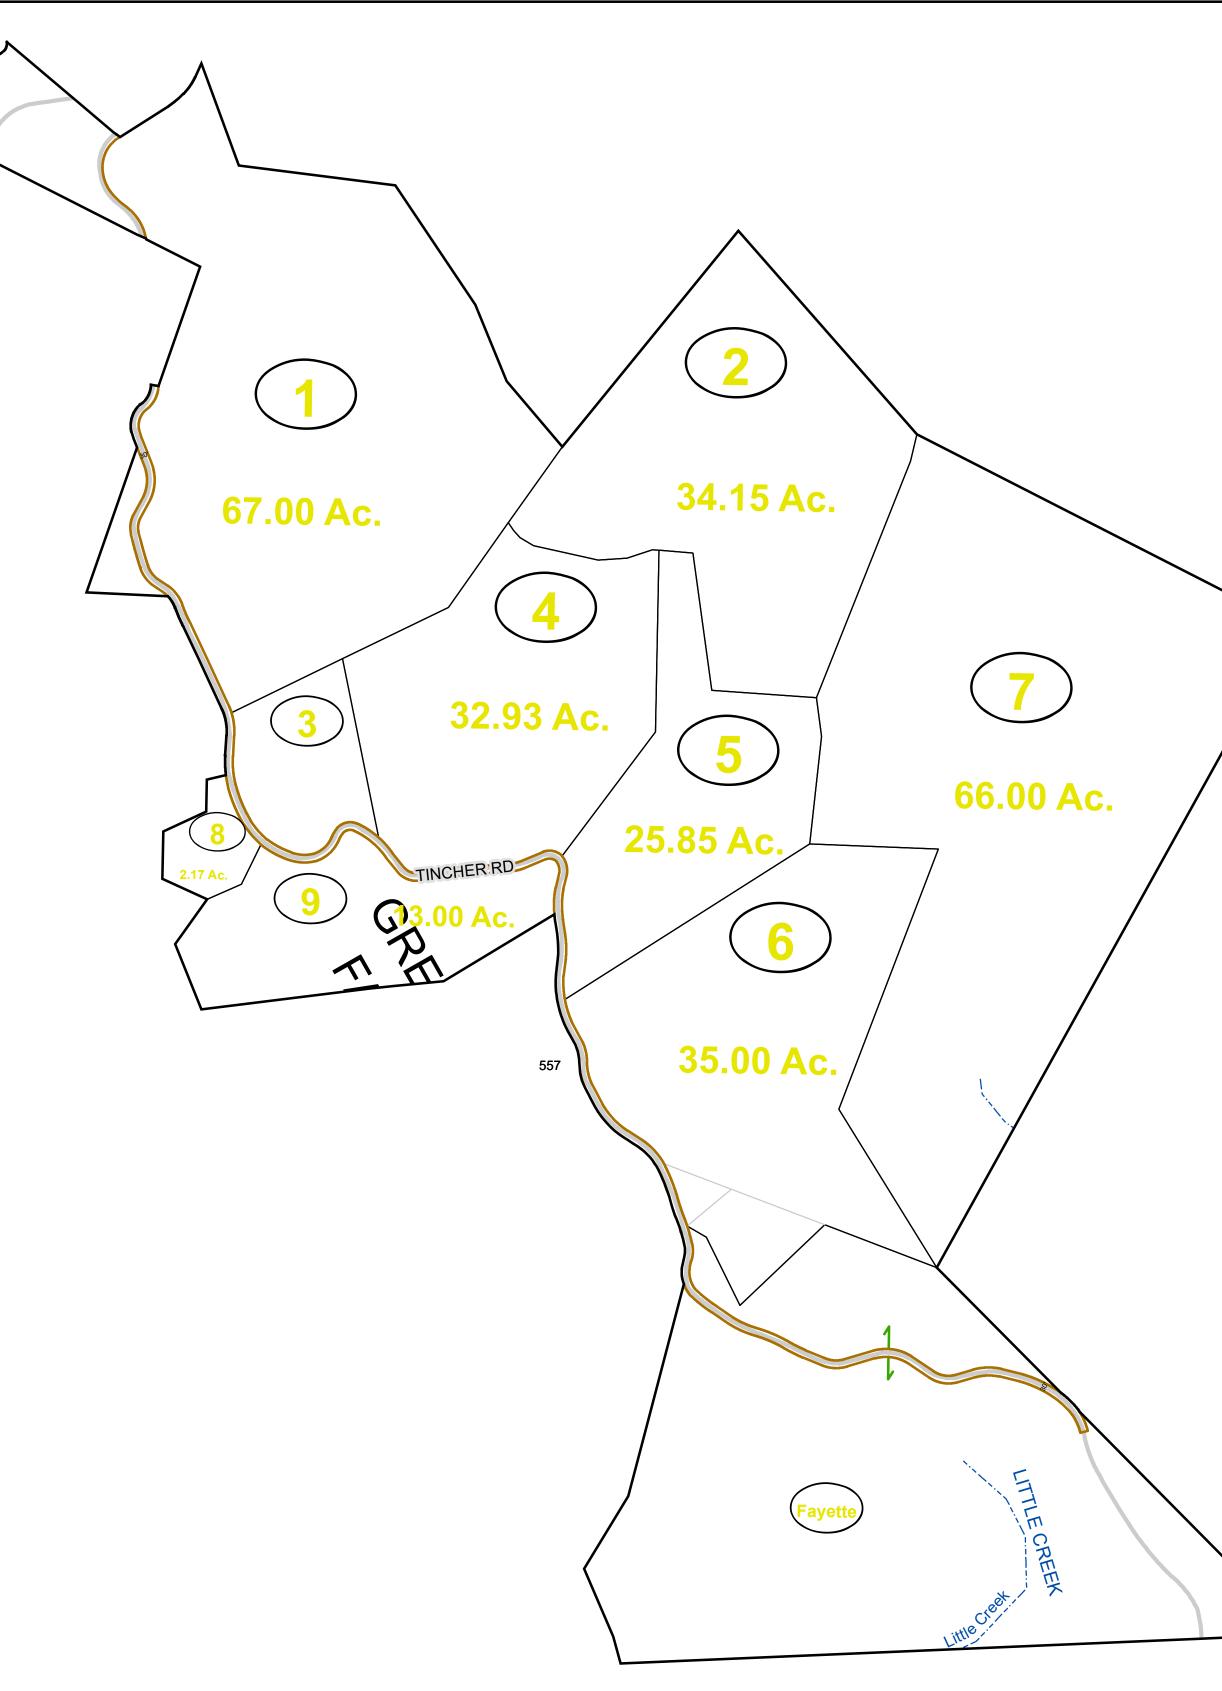

River Deed lot number (25) Parcel or index number (999.9) Parcel acreage 5.23 Ac

Revisions

Revised 04/01/2012 By Greenbriier County GIS Office Revised 01/26/2023

# GREENBRIER COUNTY - WEST VIRGINIA

Office of Assessor

For Tax Purposes Only

Meadow Bluff

Map: 11-73

Date: 1/31/2024

**SCALE:** 1 inch = 400 feet