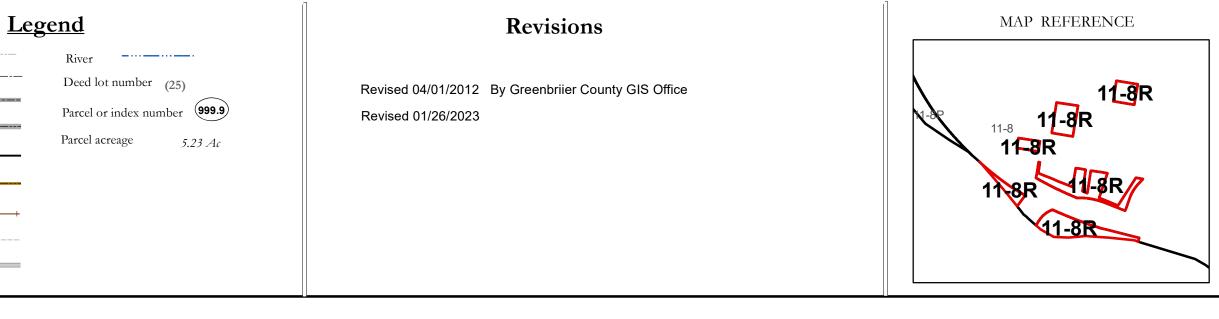

|                  | ]           |
|------------------|-------------|
| Corporation line |             |
| District line    |             |
| County line      |             |
| State line       |             |
| Property Line    |             |
| Right of Way     |             |
| Railroad         | <del></del> |
| Lot line         |             |
| Road Centerline  |             |
|                  |             |

## GREENBRIER COUNTY - WEST VIRGINIA

Office of Assessor

For Tax Purposes Only

Meadow Bluff

мар: 11-8R

Date: 1/31/2024

**SCALE:** 1 inch = 50 feet