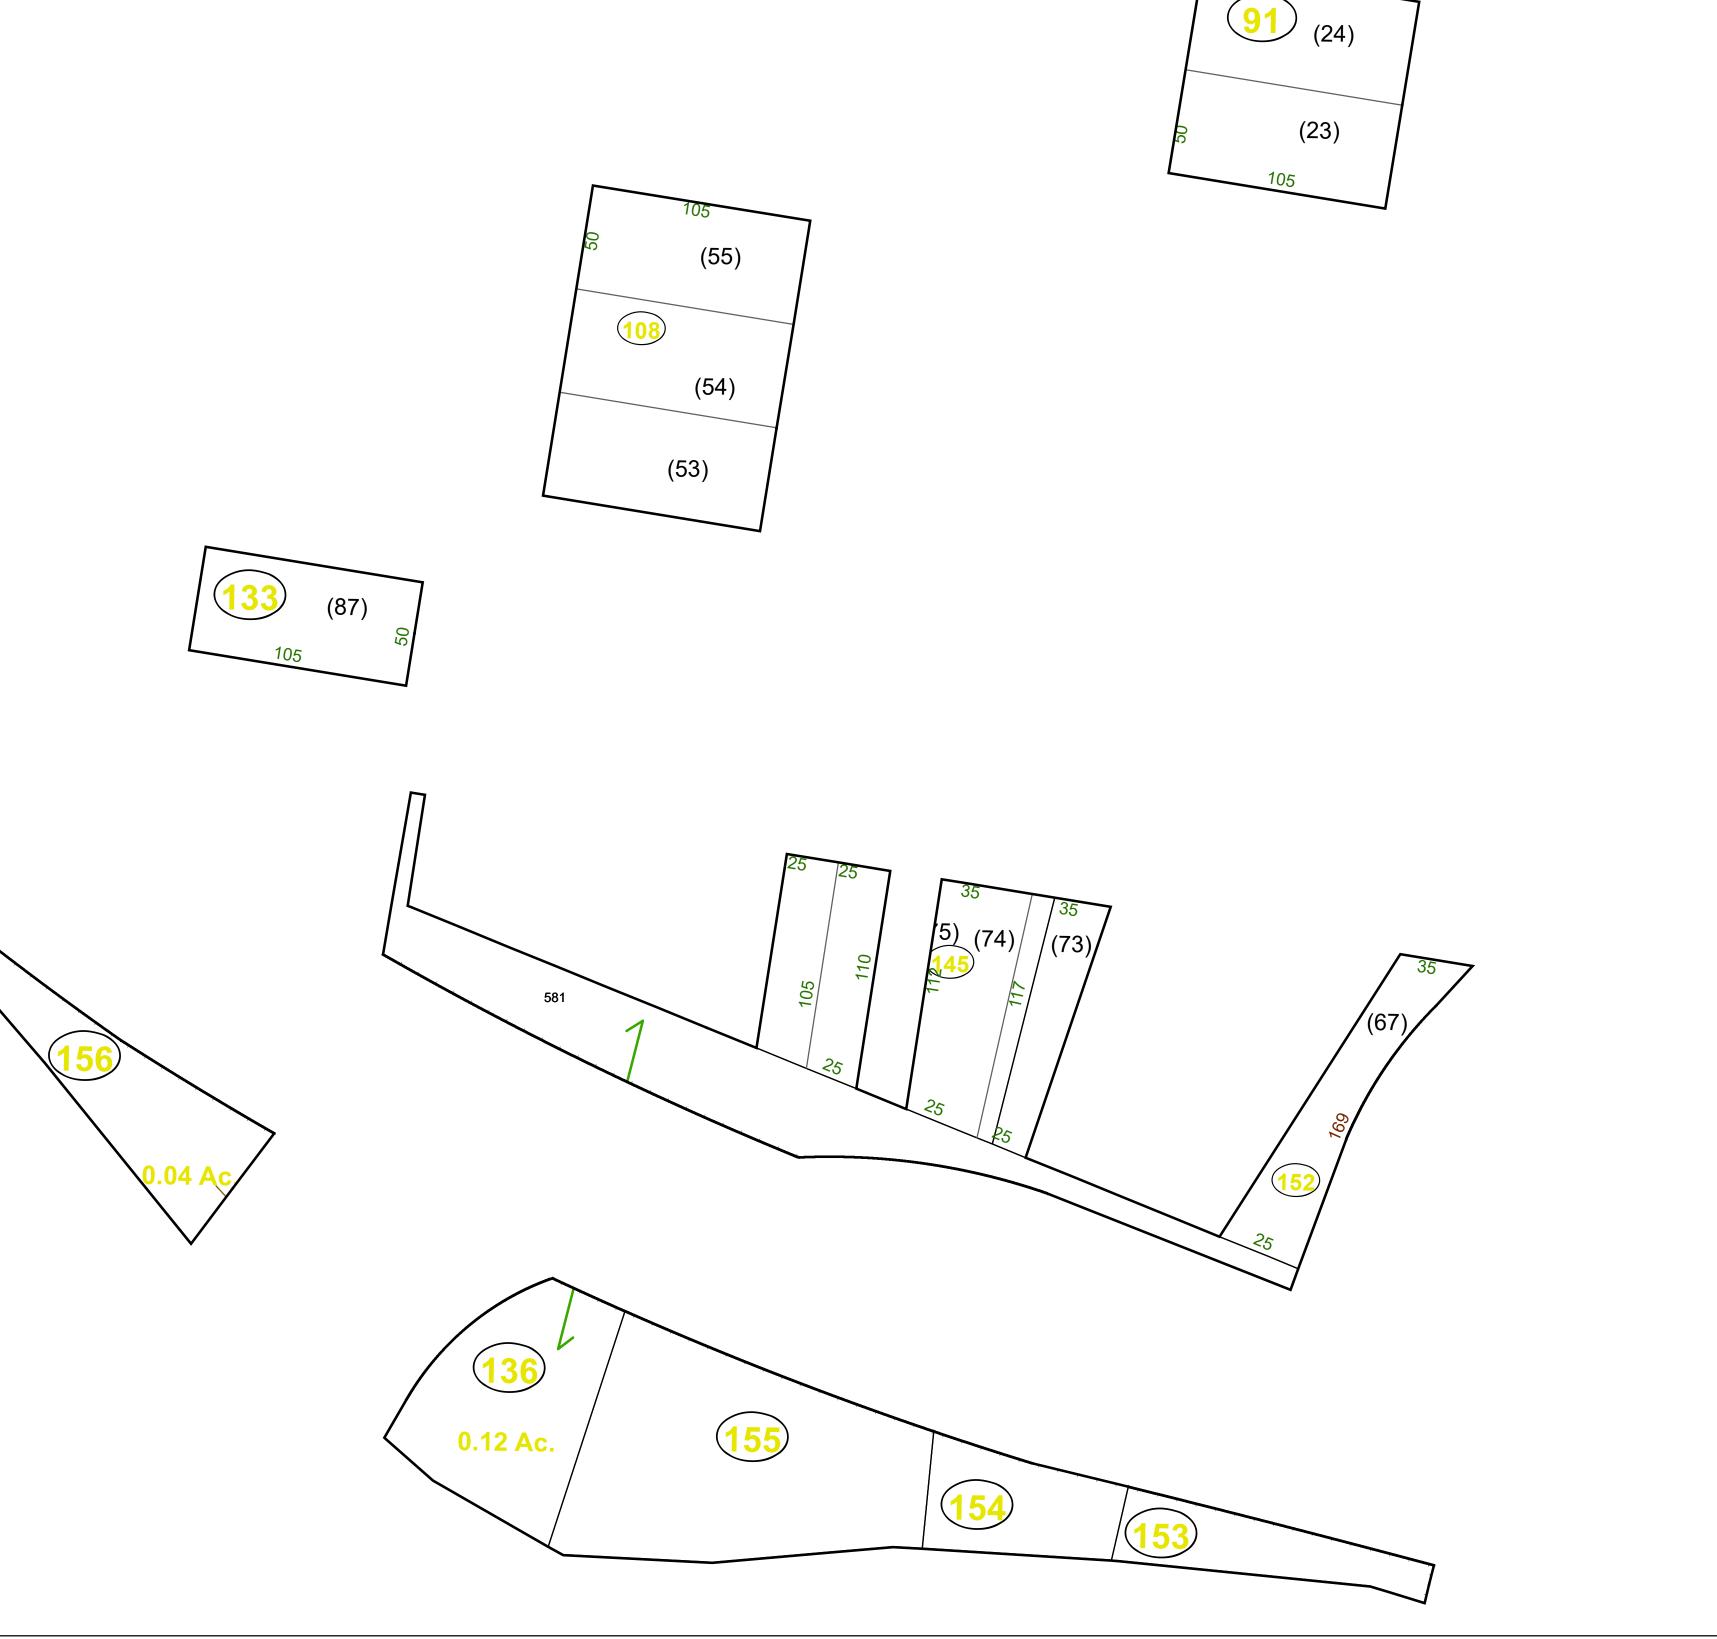

|                  | ]           |
|------------------|-------------|
| Corporation line |             |
| District line    |             |
| County line      |             |
| State line       |             |
| Property Line    |             |
| Right of Way     |             |
| Railroad         | <del></del> |
| Lot line         |             |
| Road Centerline  |             |
|                  |             |