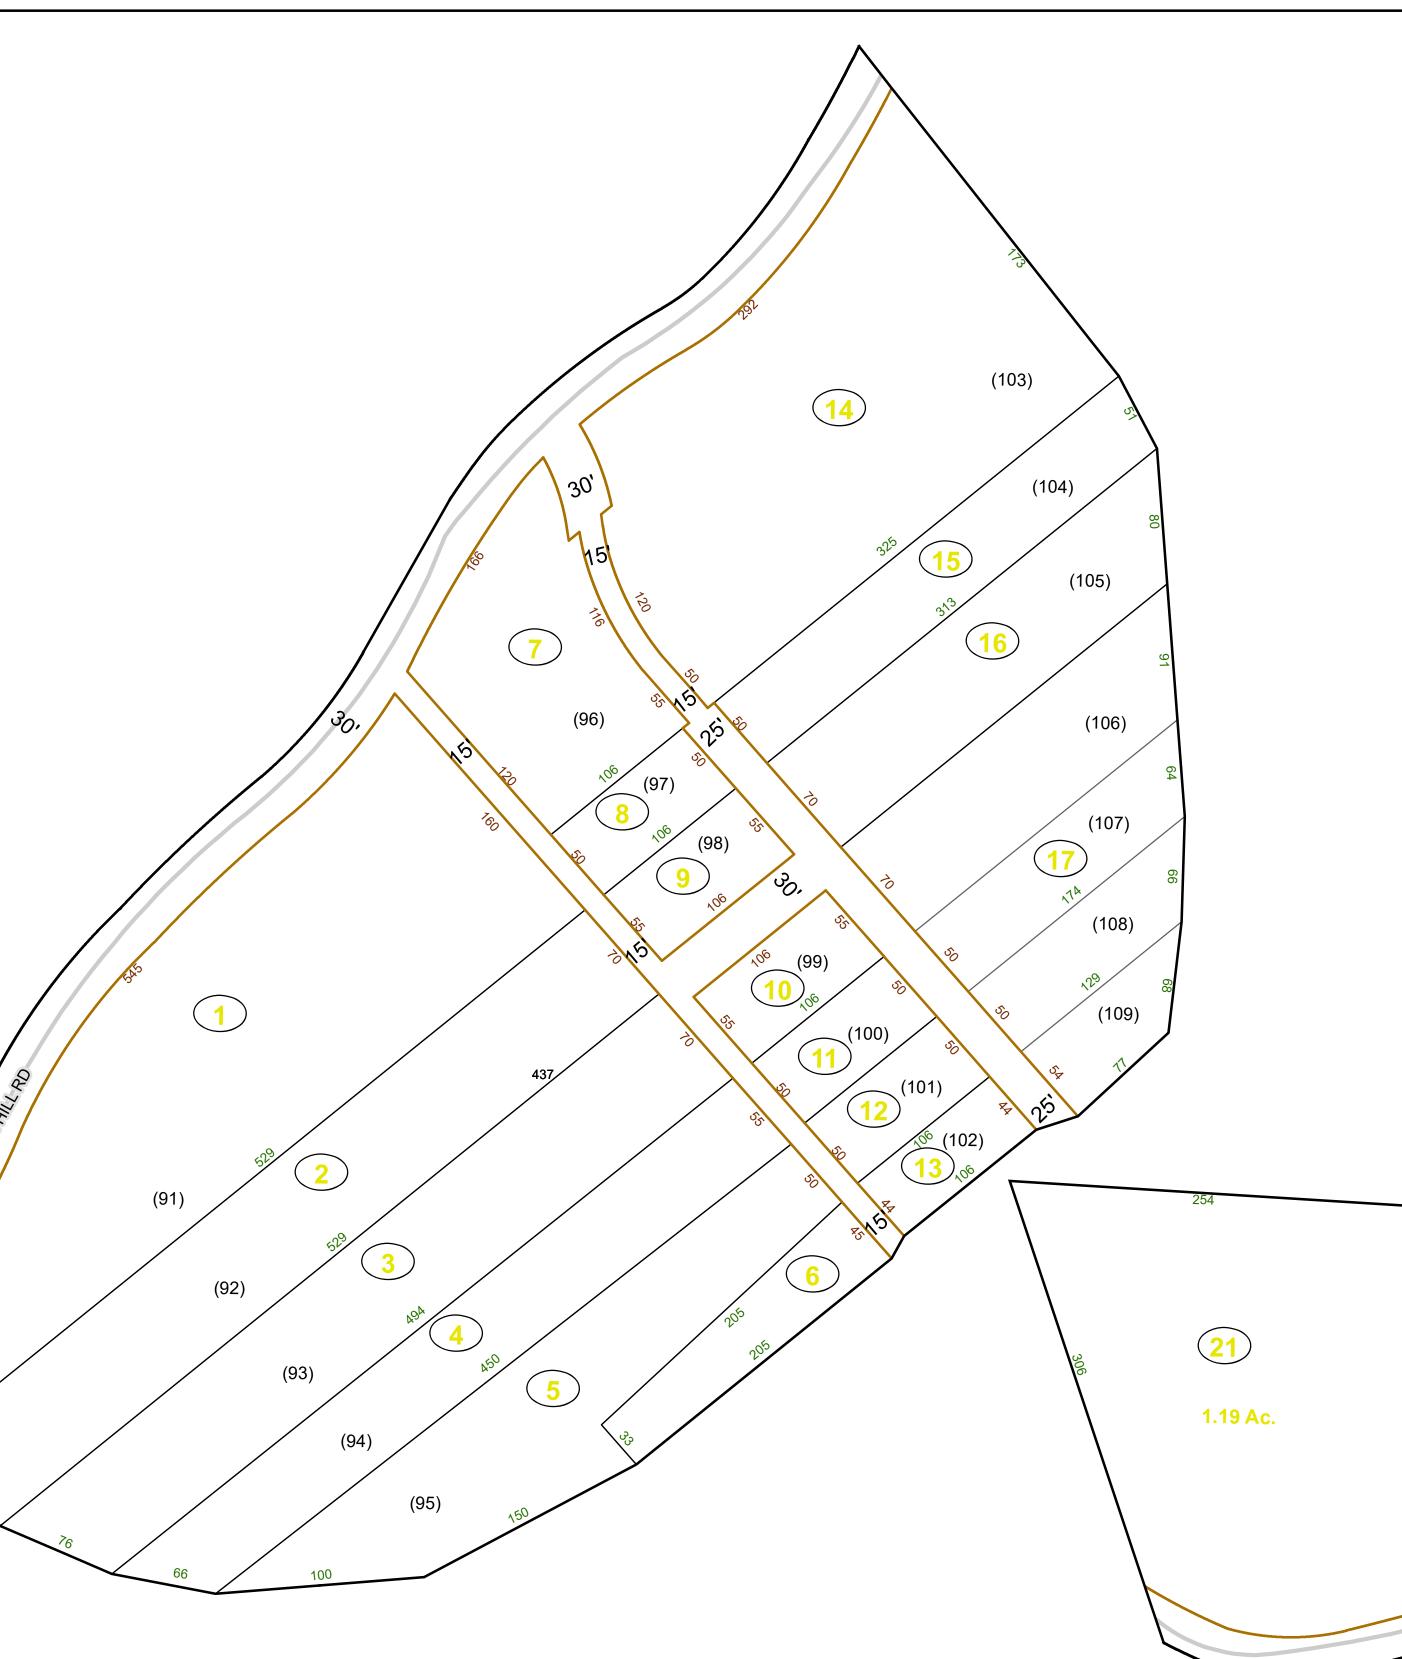

### Disclaimer:

This tax map was compiled for puposes of taxation from available record evidence and has not been field verified. This map is not a valid survey plat and the data on this map does not imply any official status to such data. The State of West Vrginia and county assessor's office assume no liability that might result from the use of this map.

# GREENBRIER COUNTY - WEST VIRGINIA

Office of Assessor

For Tax Purposes Only

## Meadow Bluff

Map: 11-23J

Date: 1/31/2024

**SCALE:** 1 inch = 60 feet