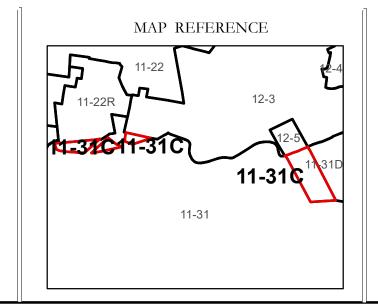

### GREENBRIER COUNTY - WEST VIRGINIA

Office of Assessor

For Tax Purposes Only

Meadow Bluff

Map: 11-31C

Date: 1/31/2024

**SCALE:** 1 inch = 100 feet