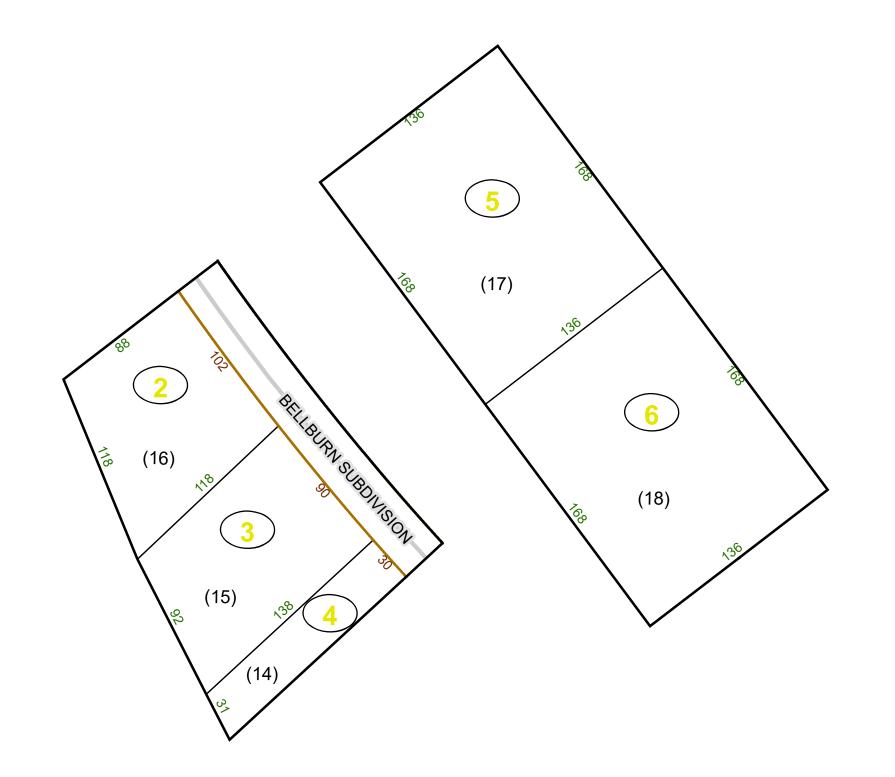

# Corporation line District line County line State line Property Line Right of Way Railroad Lot line Lot line Corporation line River Deed lot number (25) Parcel or index number Parcel acreage 5.23 Ac River Deed lot number (25) Parcel acreage 5.23 Ac