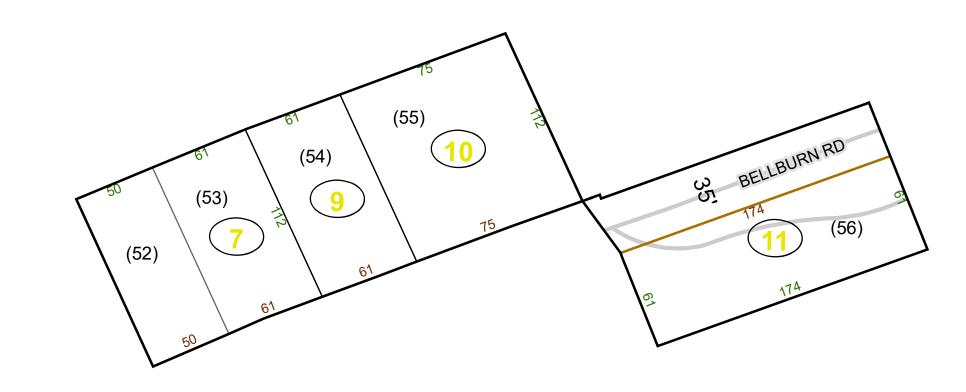

# Corporation line District line County line State line Property Line Right of Way Railroad Lot line Lot line Corporation line River Deed lot number (25) Parcel or index number Parcel acreage 5.23 Ac River Deed lot number (25) Parcel acreage 5.23 Ac