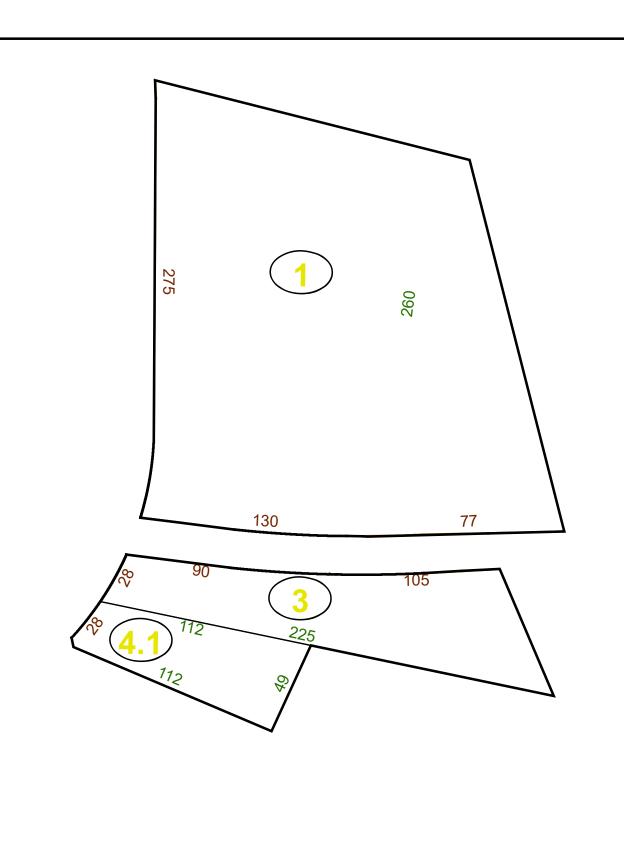

# Corporation line District line County line State line Property Line Right of Way Railroad Lot line Road Centerline Legend River Deed lot number (25) Parcel or index number Parcel acreage 5.23 Ac River Deed lot number (25) Parcel acreage Facel acreage State line Parcel acreage State line Road Centerline