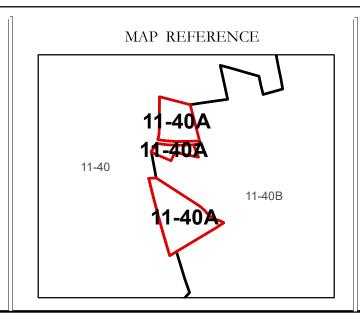

# GREENBRIER COUNTY - WEST VIRGINIA

Office of Assessor

For Tax Purposes Only

Meadow Bluff

Map: 11-40A

Date: 1/31/2024

**SCALE:** 1 inch = 50 feet