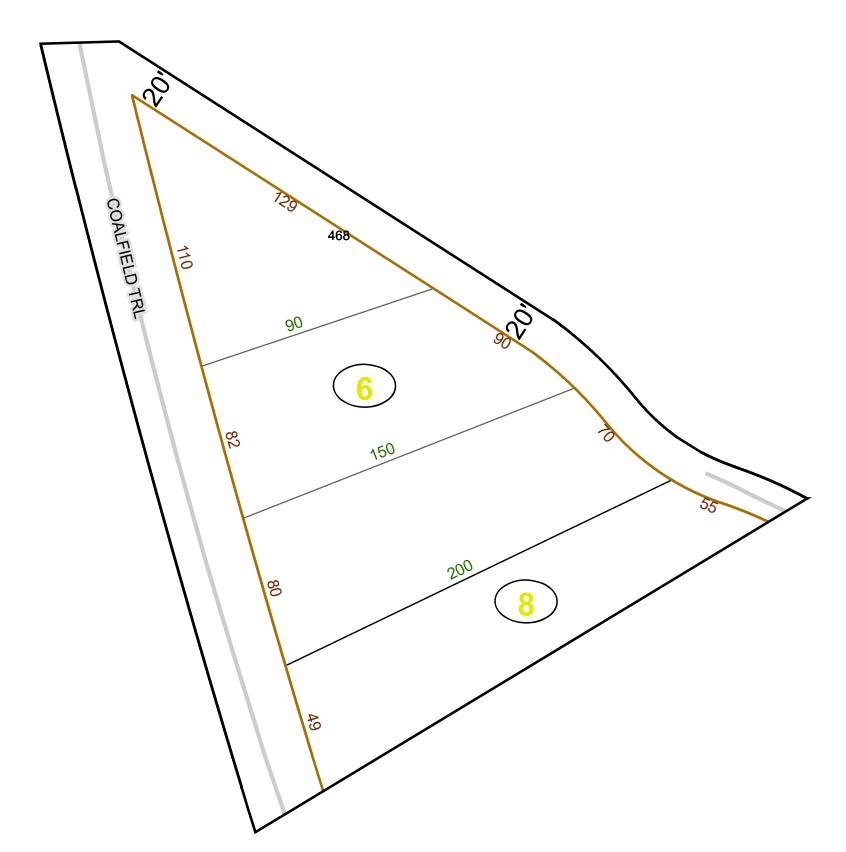

# Corporation line District line County line State line Property Line Right of Way Railroad Lot line Road Centerline Legend River Deed lot number (25) Parcel or index number Parcel acreage 5.23 Ac River Deed lot number (25) Parcel acreage Facel acreage State line Parcel acreage State line Road Centerline