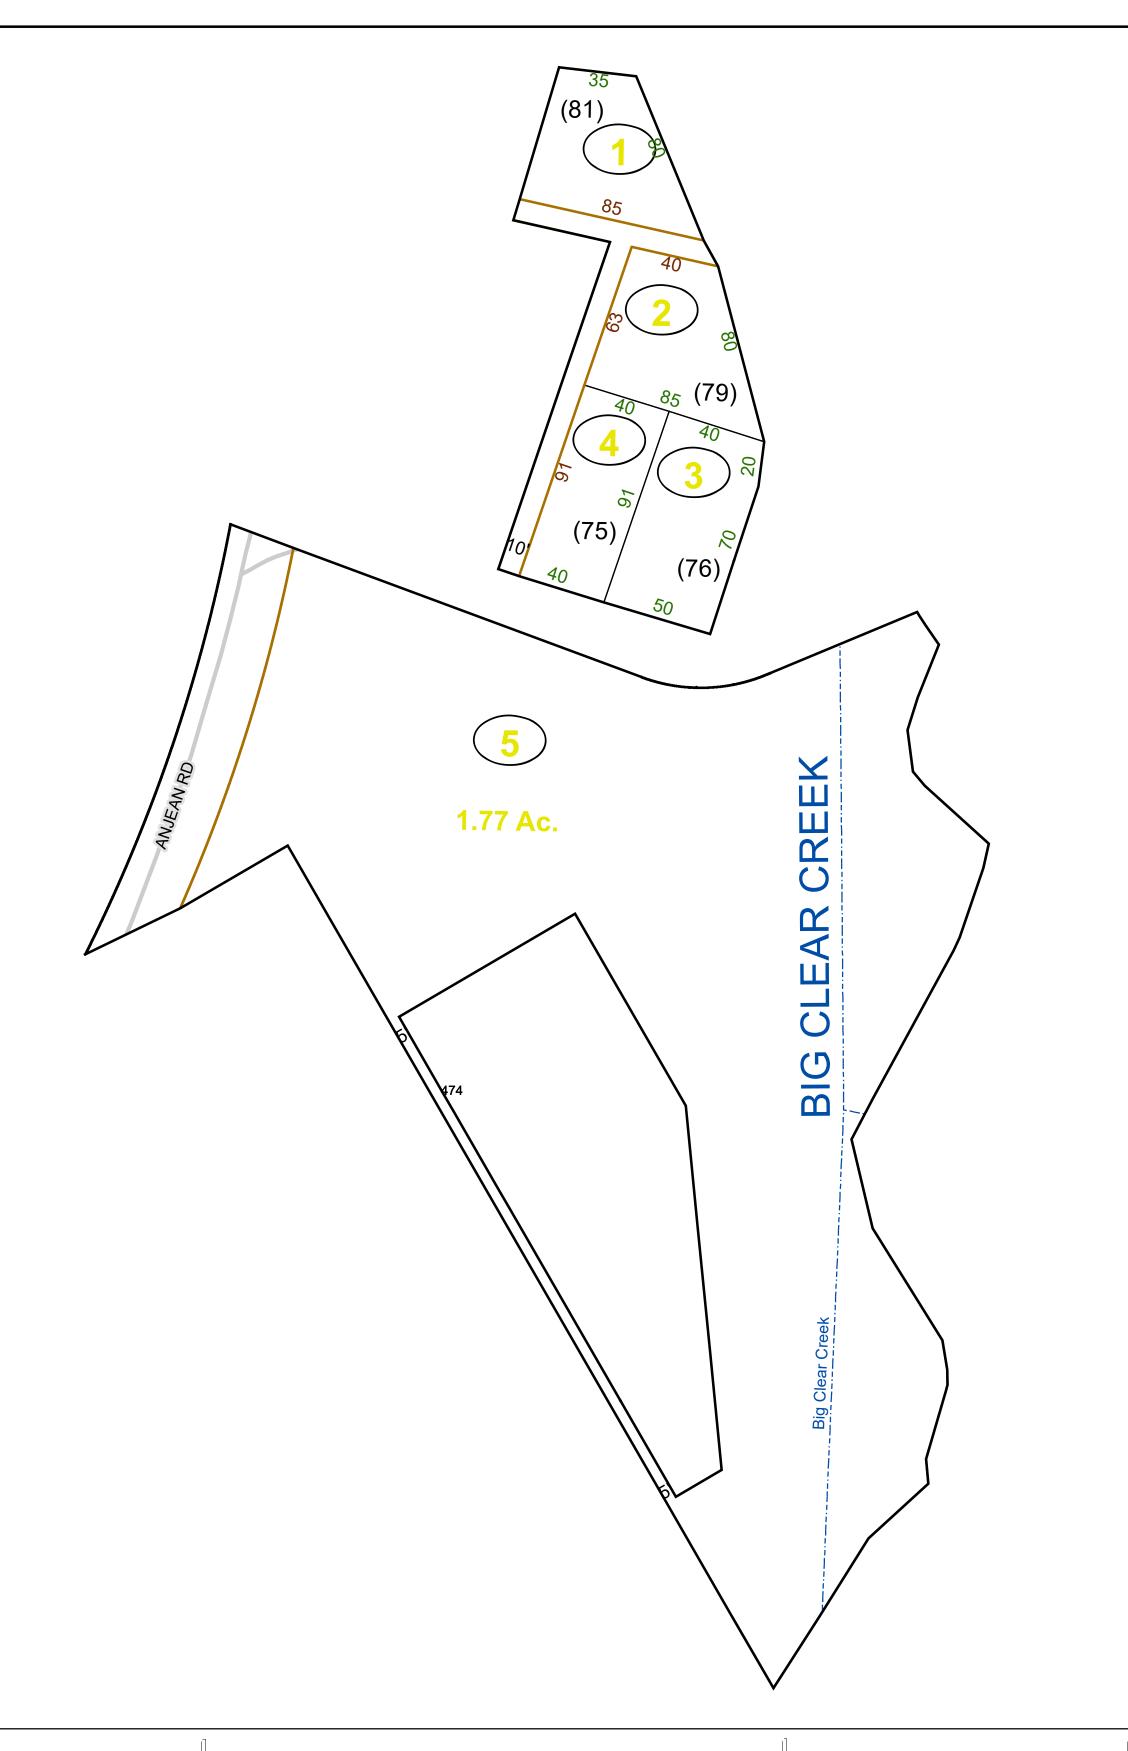

## GREENBRIER COUNTY - WEST VIRGINIA

Office of Assessor

For Tax Purposes Only

Meadow Bluff

Map: 11-42G

Date: 1/31/2024

**SCALE:** 1 inch = 40 feet