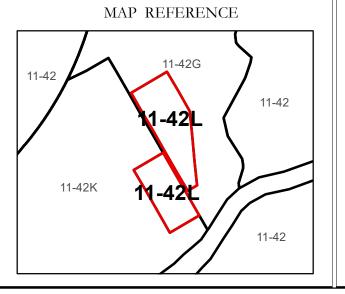

# GREENBRIER COUNTY - WEST VIRGINIA

Office of Assessor

For Tax Purposes Only

Meadow Bluff

Map: 11-42L

Date: 1/31/2024

**SCALE:** 1 inch = 20 feet