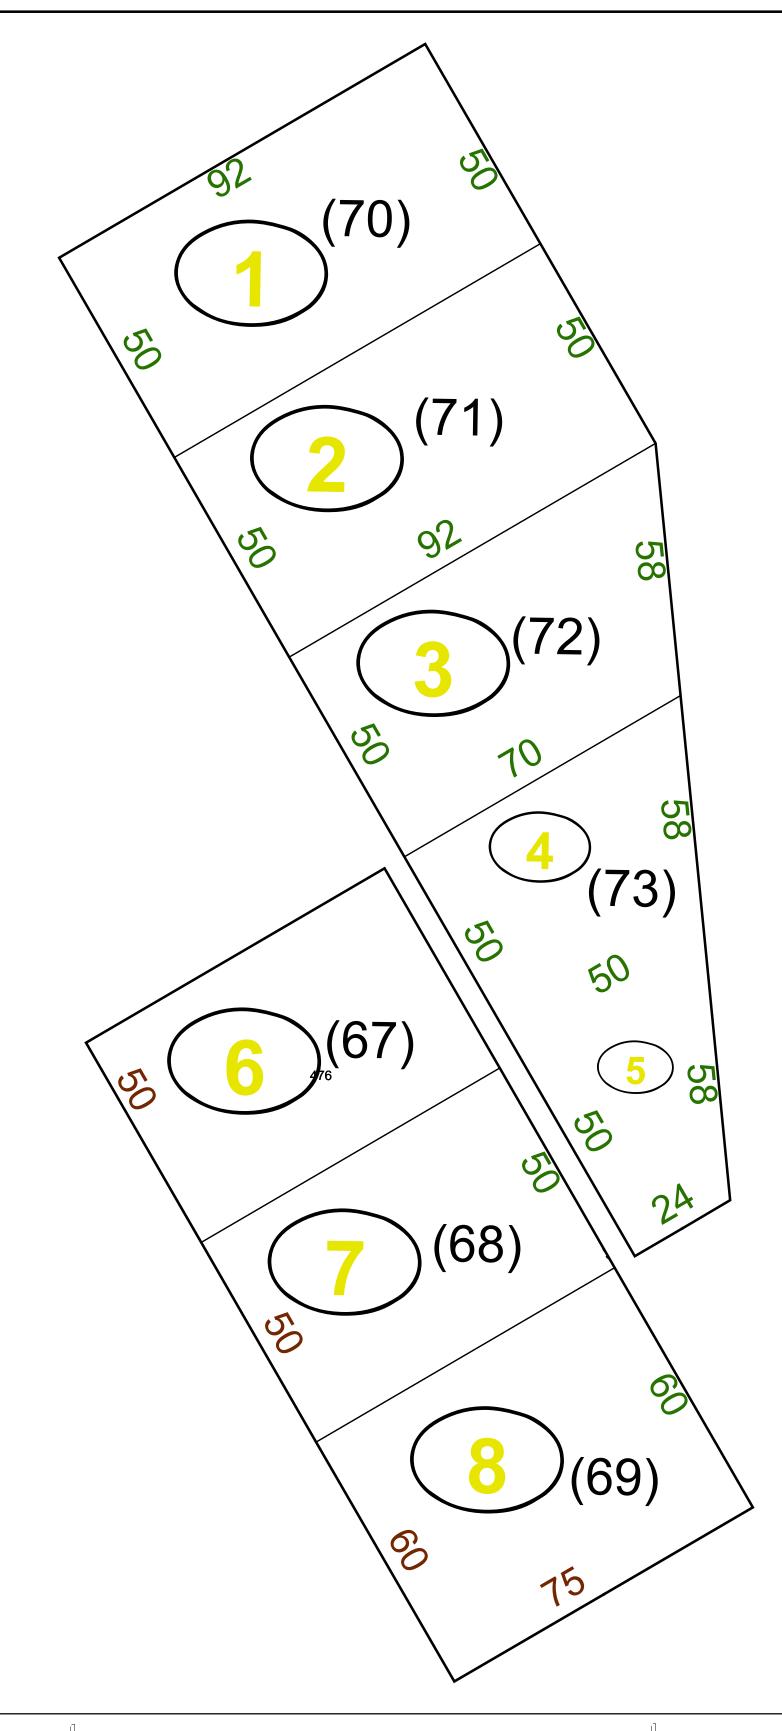

# Corporation line District line County line State line Property Line Right of Way Railroad Lot line Road Centerline Parcel or index number Parcel acreage 5.23 Ac Parcel acreage 5.23 Ac