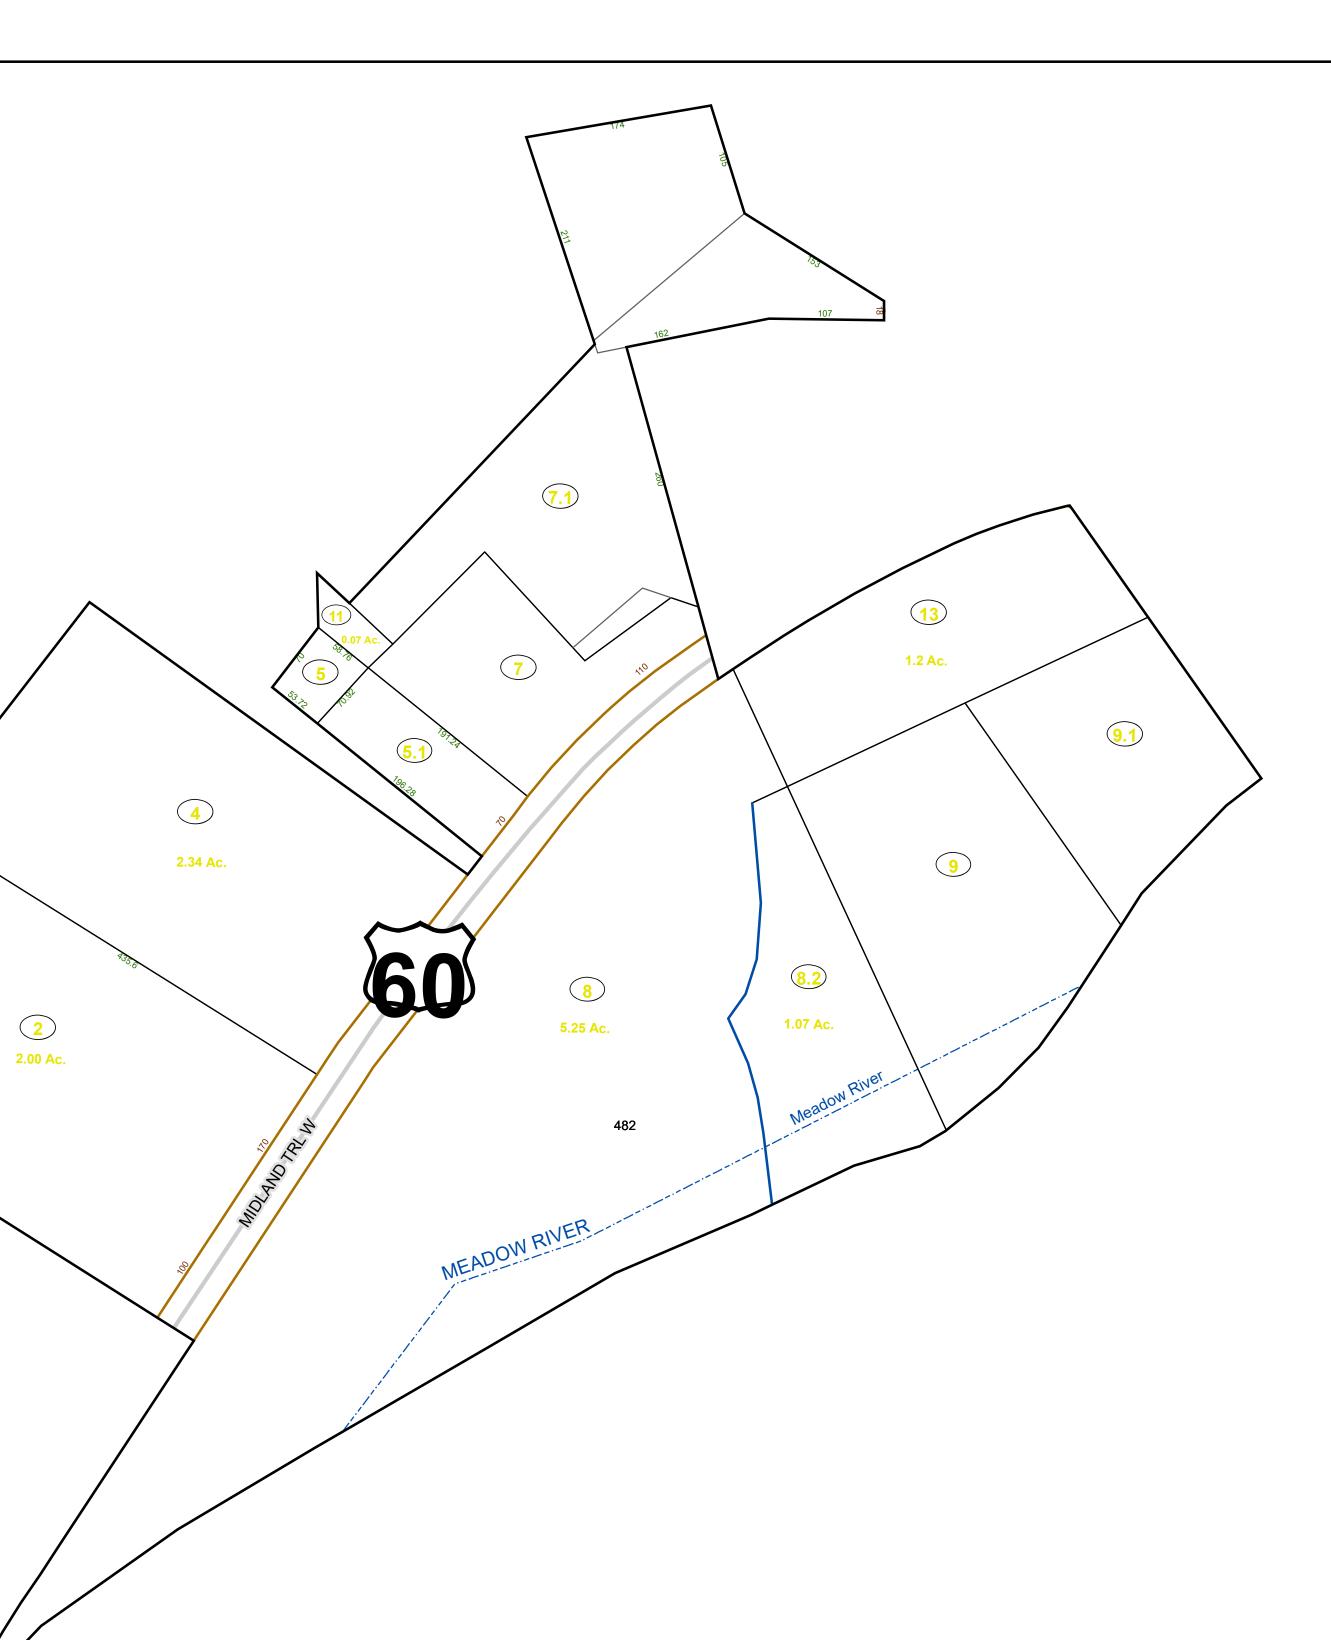

ch data. The State of West Vrginia and county assessor's office assume no liability that might result from the use of this map.

#### **Restrictions:**

All finished tax maps created under the provisions of legislation are the property of the county assessors who created them and the reproduction, copying, distribution, sale, or lease of such tax maps or copies thereof without the written permission of the respective county assessors is prohibited by law.



|                  | Ī    |
|------------------|------|
| Corporation line |      |
| District line    |      |
| County line      |      |
| State line       |      |
| Property Line    |      |
| Right of Way     |      |
| Railroad         | -+++ |
| Lot line         |      |
| Road Centerline  |      |
|                  |      |







# GREENBRIER COUNTY - WEST VIRGINIA

Office of Assessor

For Tax Purposes Only

## Meadow Bluff

Map: 11-47G

Date: 1/31/2024

**SCALE:** 1 inch = 90 feet