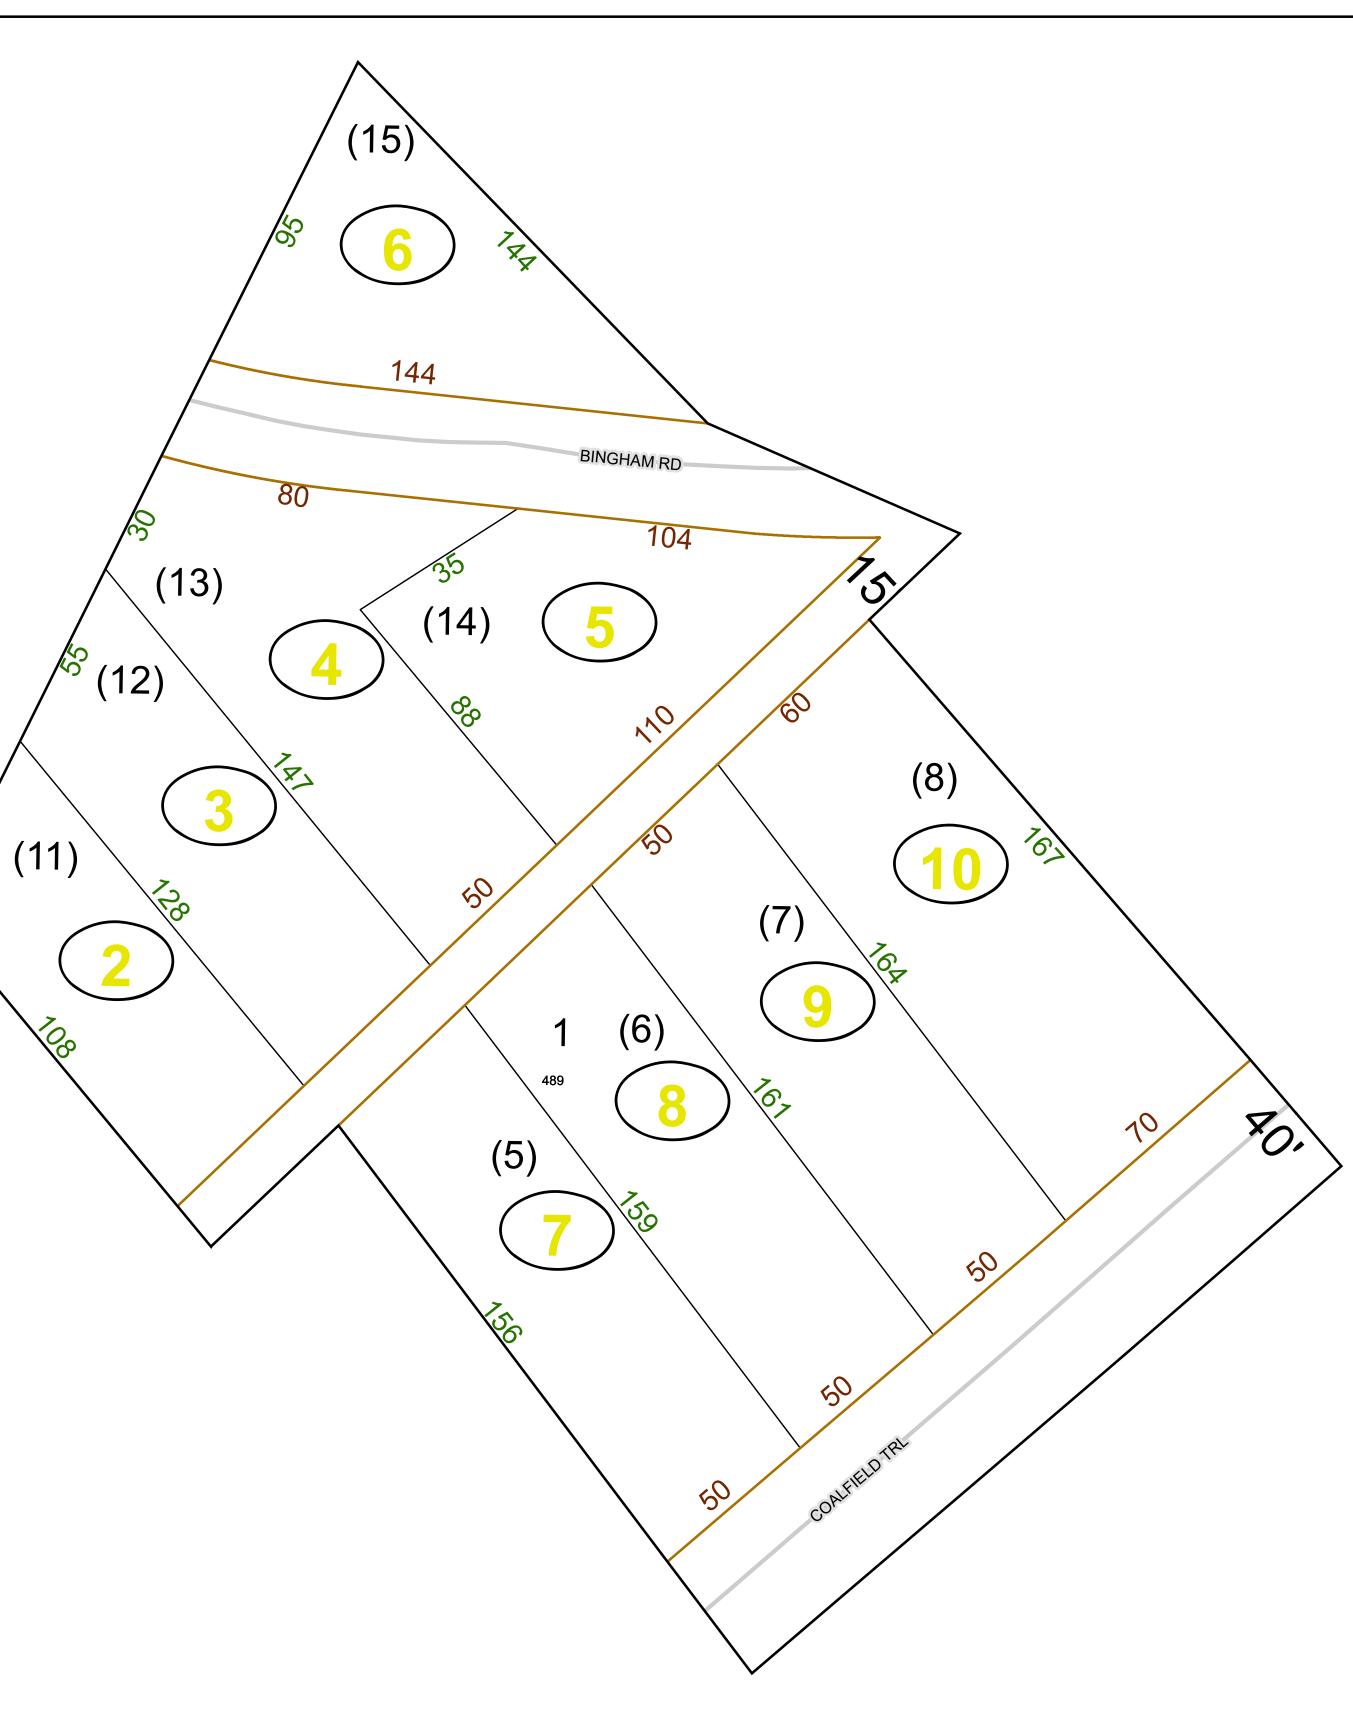

## GREENBRIER COUNTY - WEST VIRGINIA

Office of Assessor

For Tax Purposes Only

Meadow Bluff

Map: 11-48A

Date: 1/31/2024

**SCALE:** 1 inch = 30 feet