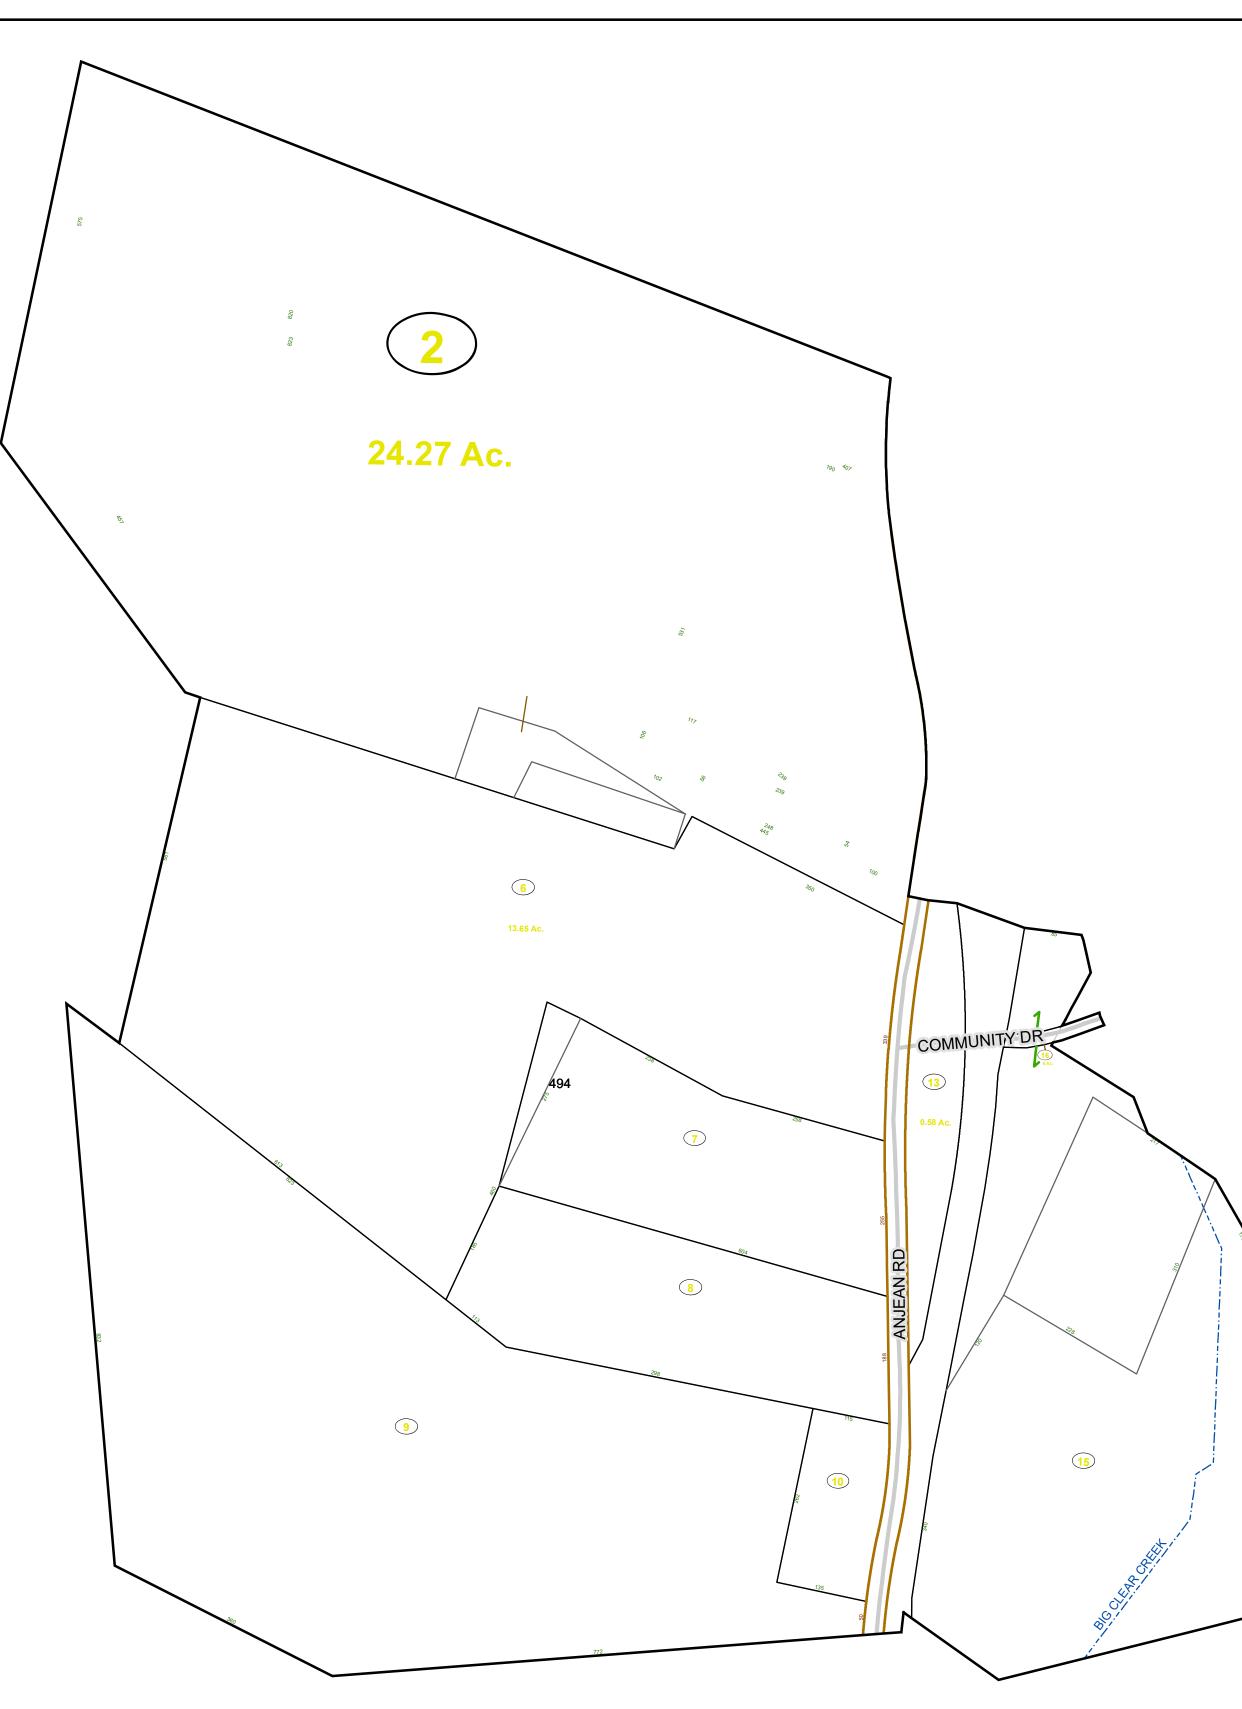

assessor's office assume no liability that might result from the use of this map.

## **Restrictions:**

All finished tax maps created under the provisions of legislation are the property of the county assessors who created them and the reproduction, copying, distribution, sale, or lease of such tax maps or copies thereof without the written permission of the respective county assessors is prohibited by law.



|                  | L        |
|------------------|----------|
| Corporation line |          |
| District line    |          |
| County line      |          |
| State line       |          |
| Property Line    |          |
| Right of Way     |          |
| Railroad         | -+ + + + |
| Lot line         |          |
| Road Centerline  |          |
|                  |          |





## GREENBRIER COUNTY - WEST VIRGINIA

Office of Assessor

For Tax Purposes Only

Meadow Bluff

Map: 11-49R

Date: 1/31/2024

**SCALE:** 1 inch = 100 feet