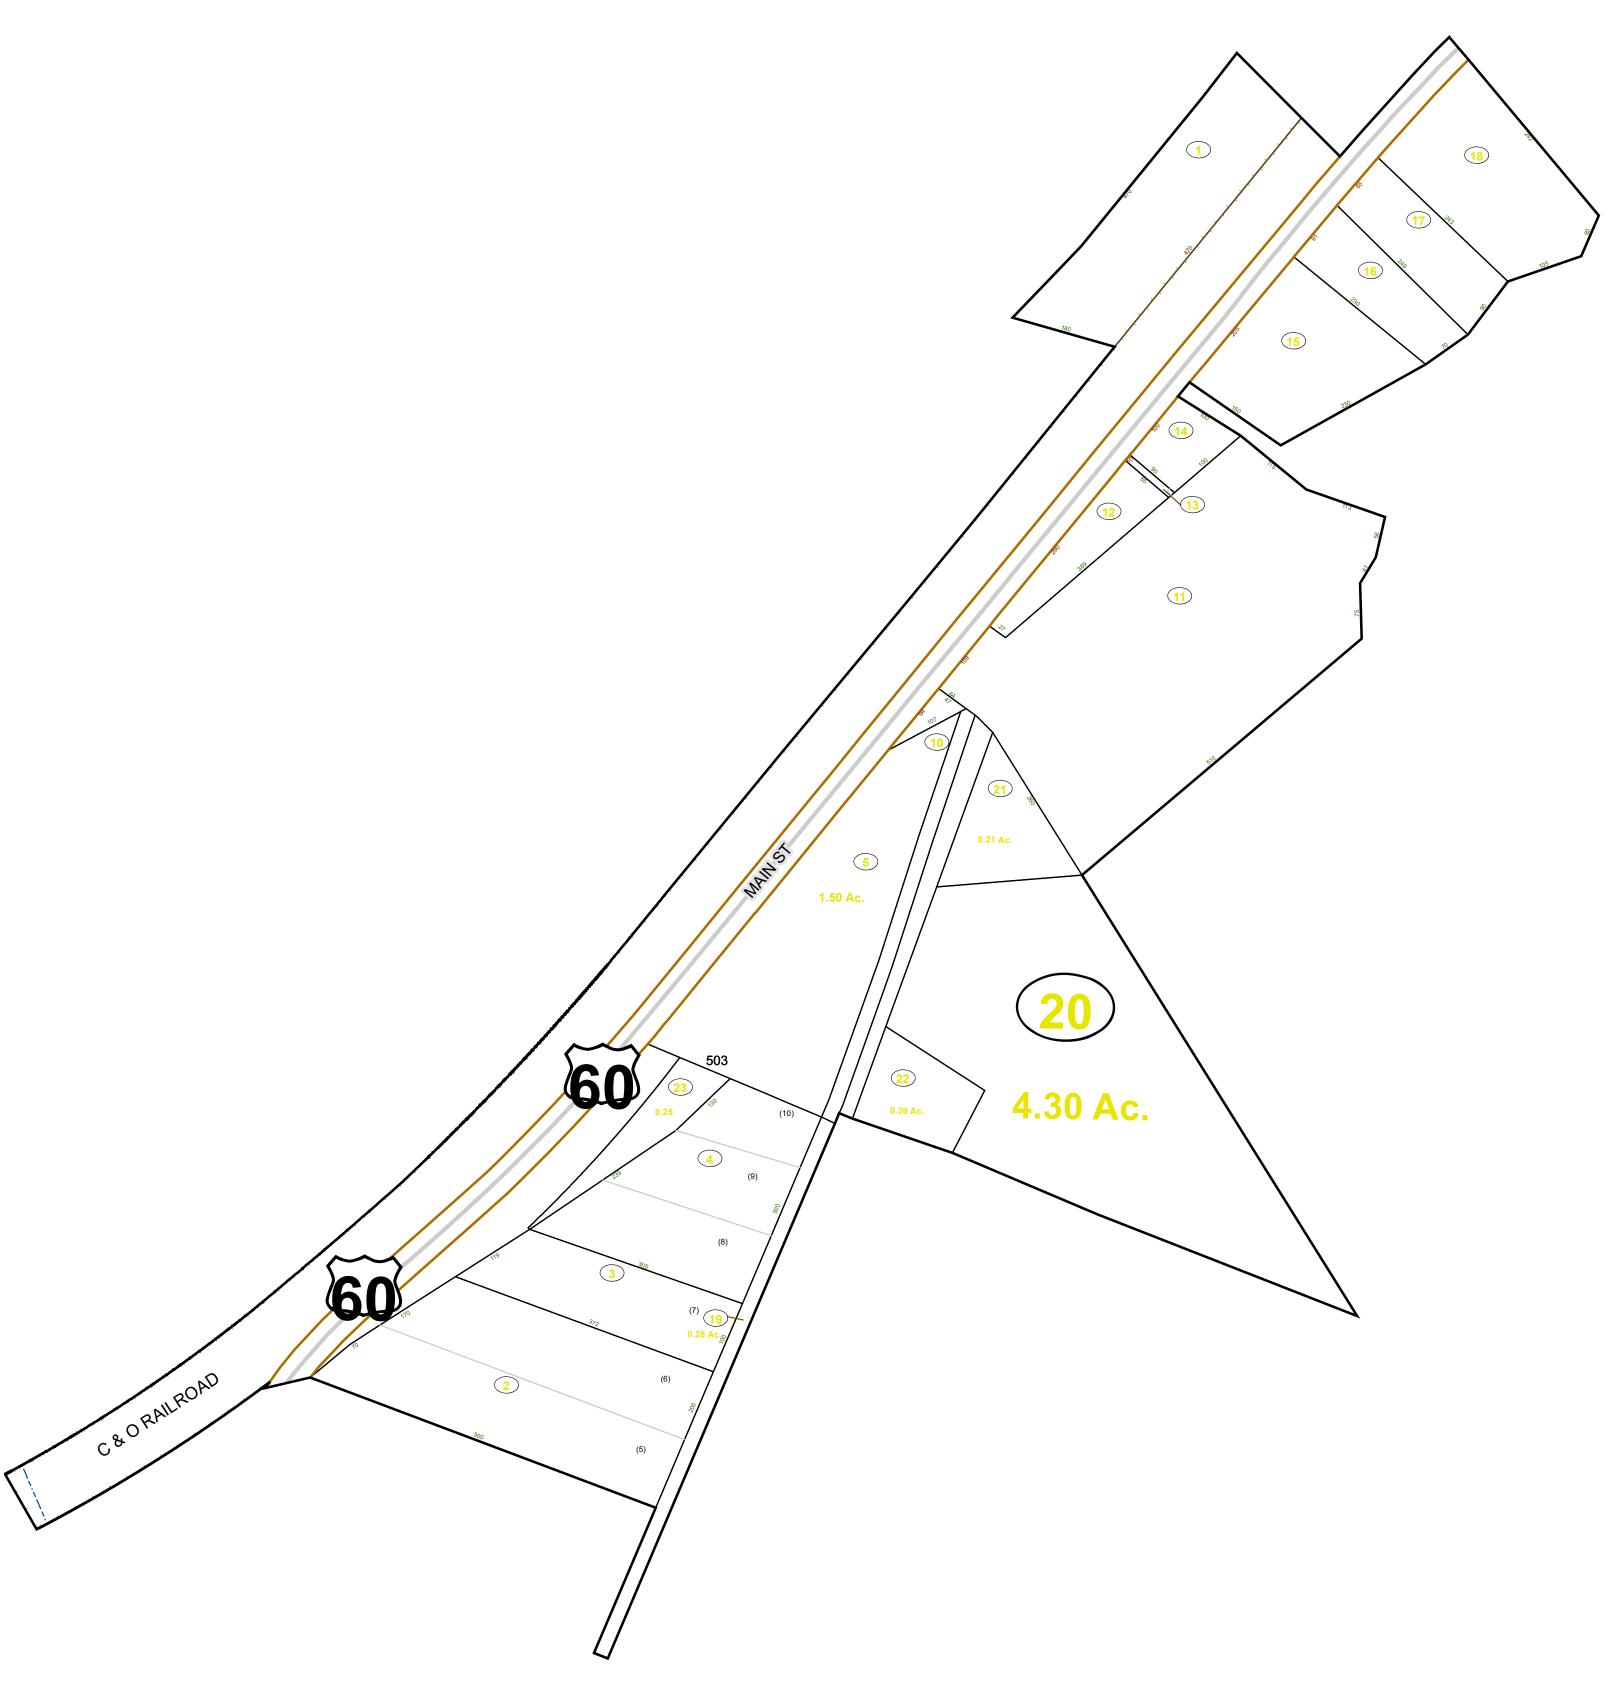

## GREENBRIER COUNTY - WEST VIRGINIA

Office of Assessor

For Tax Purposes Only

## Meadow Bluff

Map: 11-54G

Date: 1/31/2024

**SCALE:** 1 inch = 100 feet