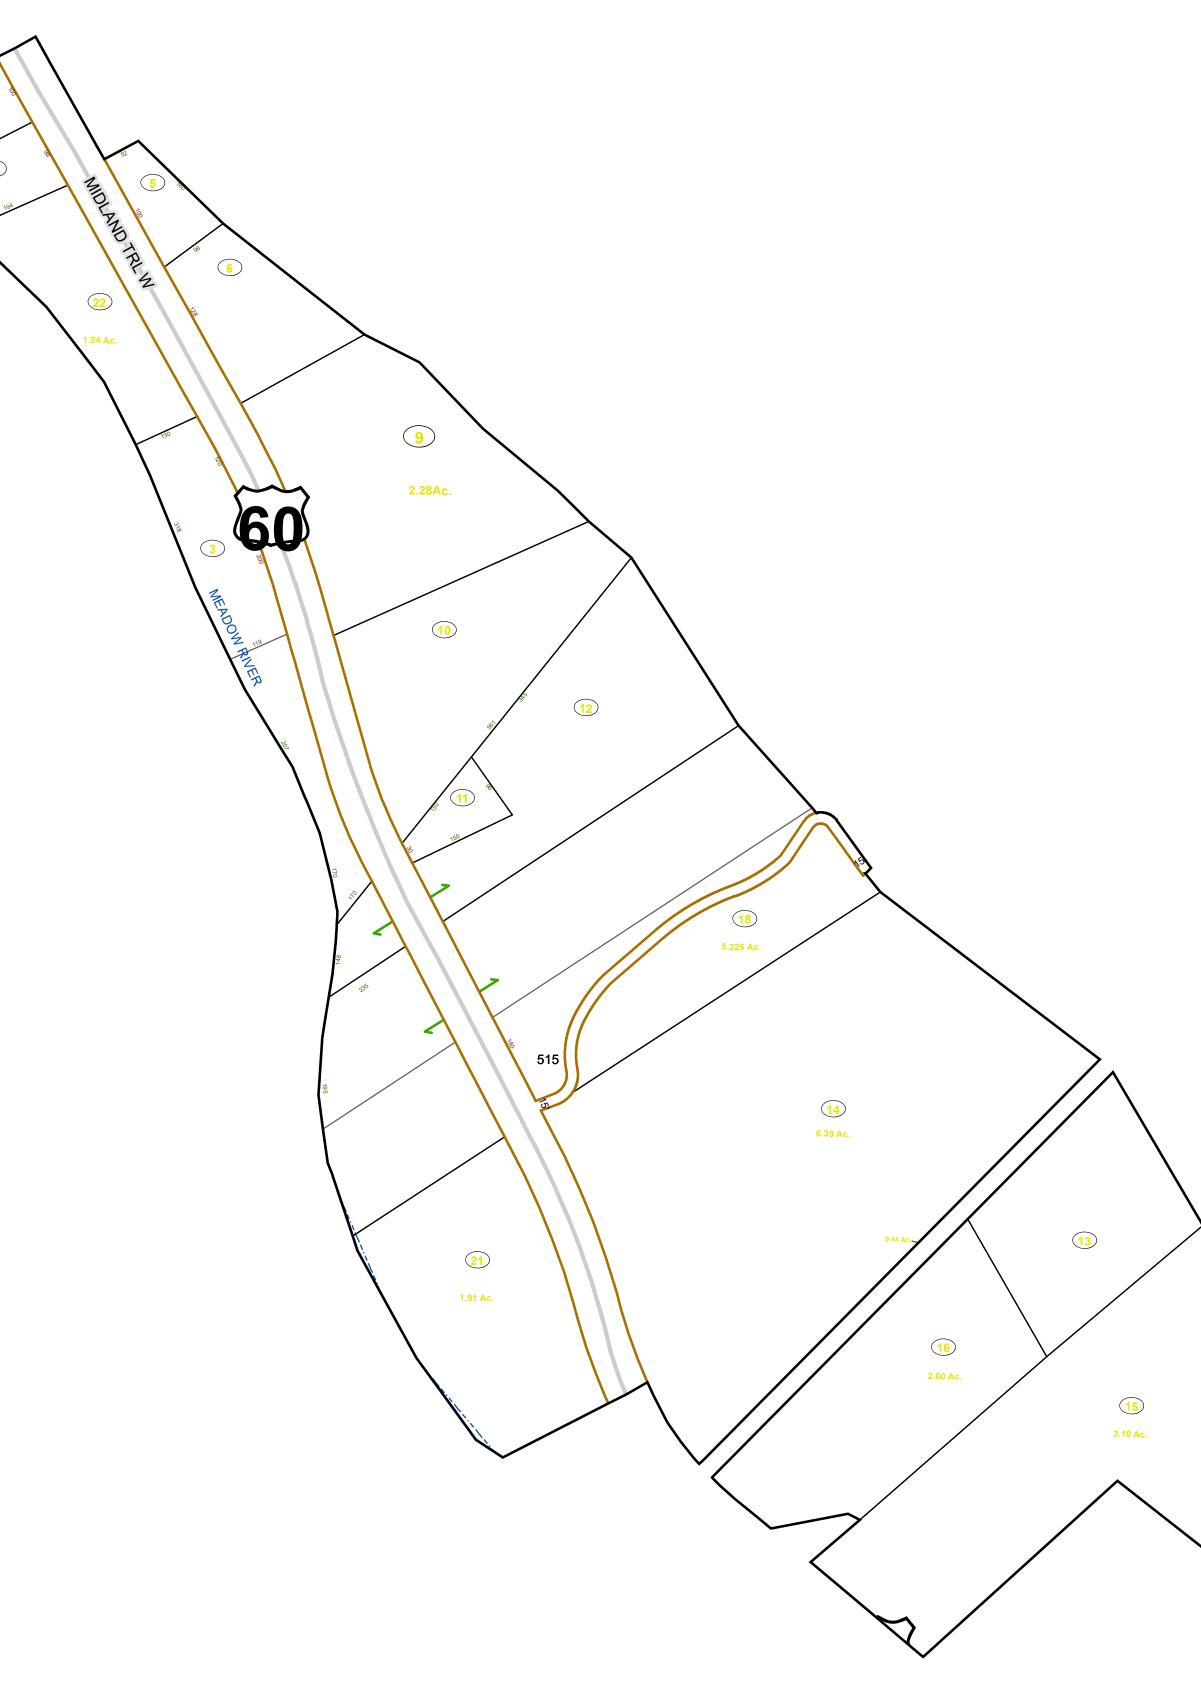

|                  | Ī                    |
|------------------|----------------------|
| Corporation line |                      |
| District line    |                      |
| County line      |                      |
| State line       |                      |
| Property Line    |                      |
| Right of Way     |                      |
| Railroad         | <del>-        </del> |
| Lot line         |                      |
| Road Centerline  |                      |
|                  |                      |

## GREENBRIER COUNTY - WEST VIRGINIA

Office of Assessor

For Tax Purposes Only

Meadow Bluff

Map: 11-55L

Date: 1/31/2024

**SCALE:** 1 inch = 100 feet