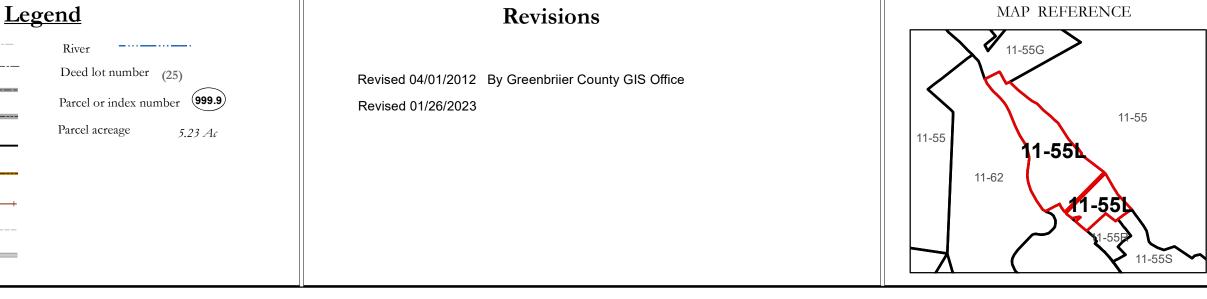

|                  | Ī                    |
|------------------|----------------------|
| Corporation line |                      |
| District line    |                      |
| County line      |                      |
| State line       |                      |
| Property Line    |                      |
| Right of Way     |                      |
| Railroad         | <del>-        </del> |
| Lot line         |                      |
| Road Centerline  |                      |
|                  |                      |

## GREENBRIER COUNTY - WEST VIRGINIA

Office of Assessor

For Tax Purposes Only

Meadow Bluff

Map: 11-55L

Date: 1/31/2024

**SCALE:** 1 inch = 100 feet