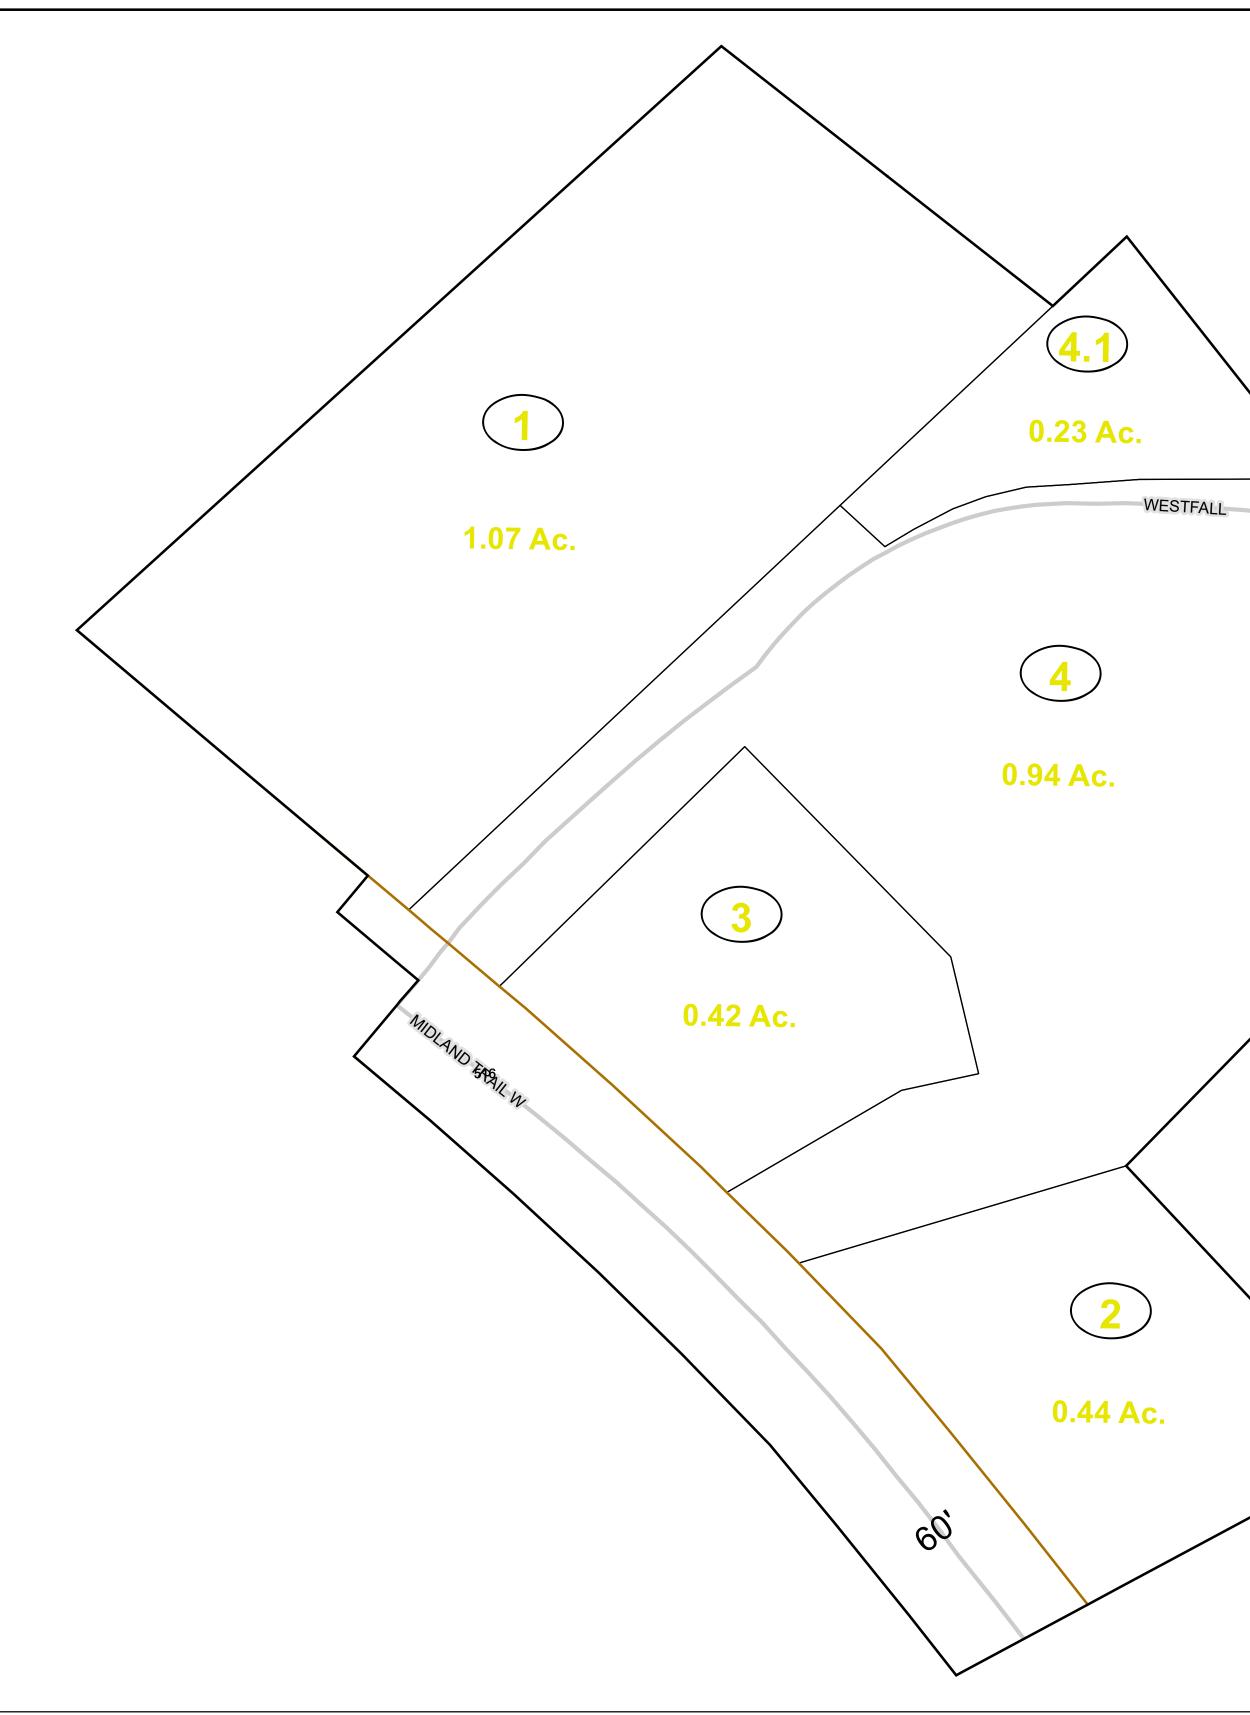

Office of Assessor

For Tax Purposes Only

Meadow Bluff

Map: 11-55R

Date: 1/31/2024

**SCALE:** 1 inch = 40 feet