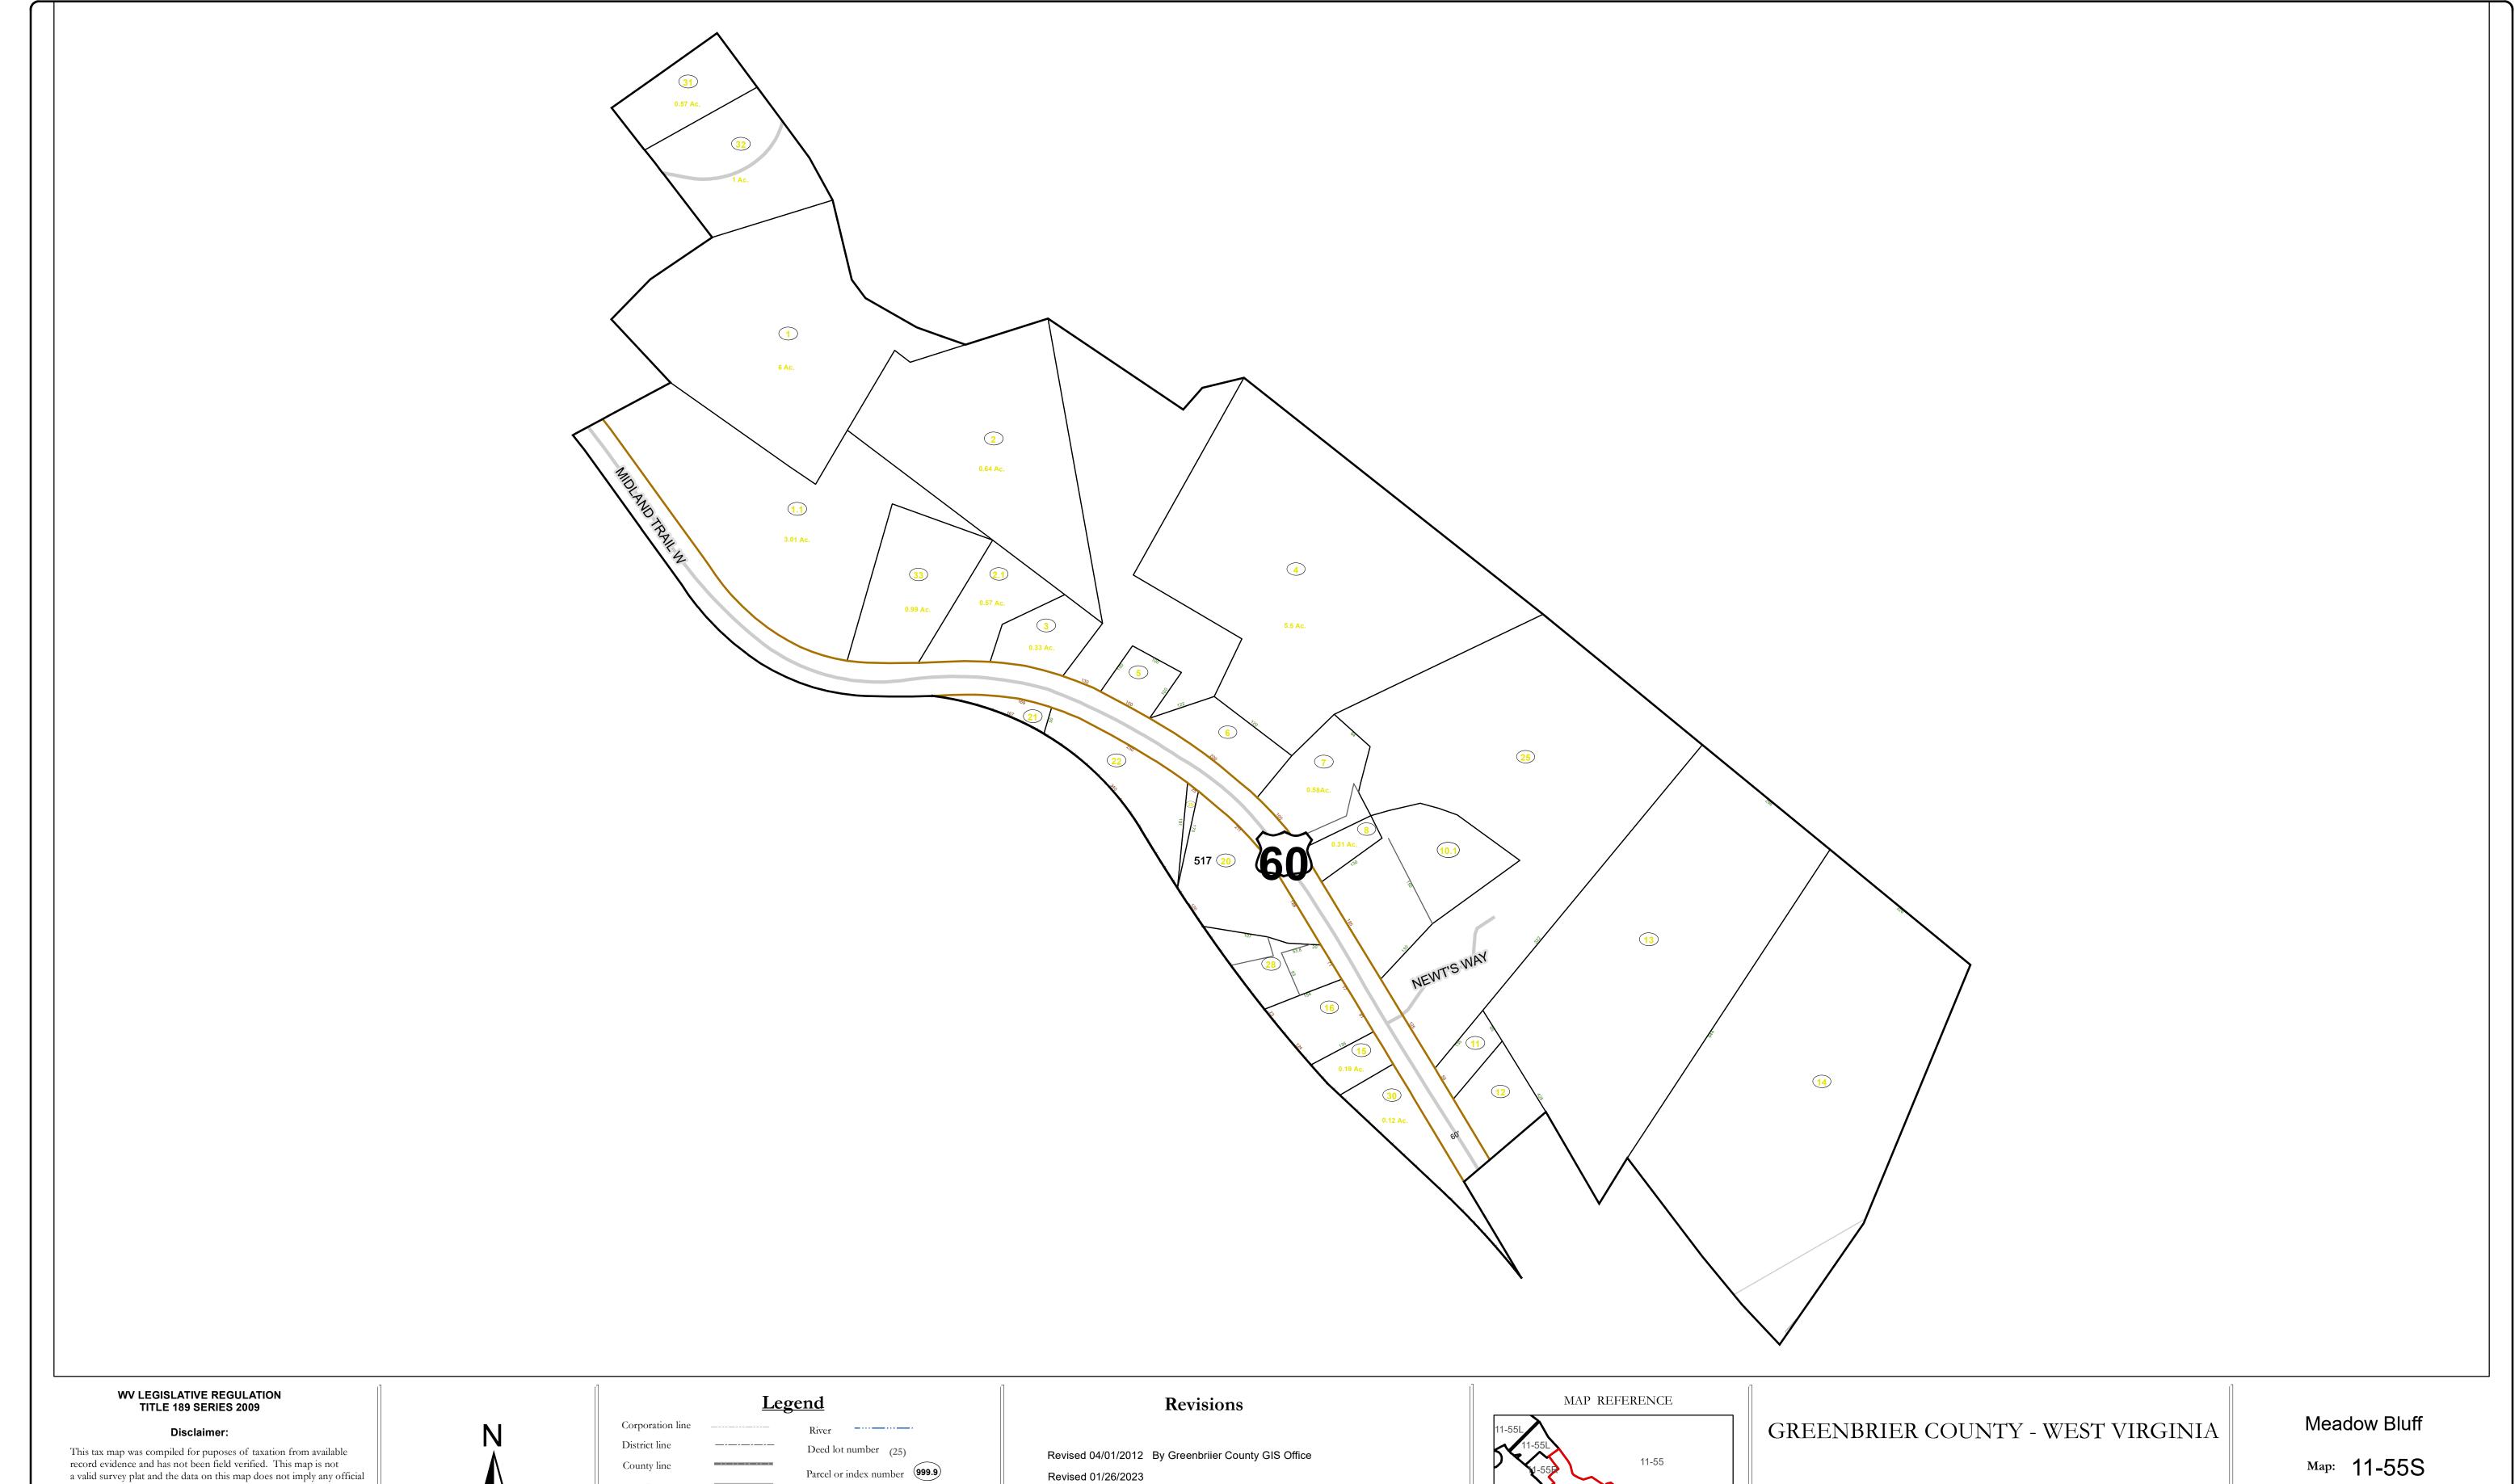

## State line Parcel acreage Property Line Right of Way Lot line Road Centerline

Office of Assessor

For Tax Purposes Only

Date: 1/31/2024

**SCALE:** 1 inch = 100 feet