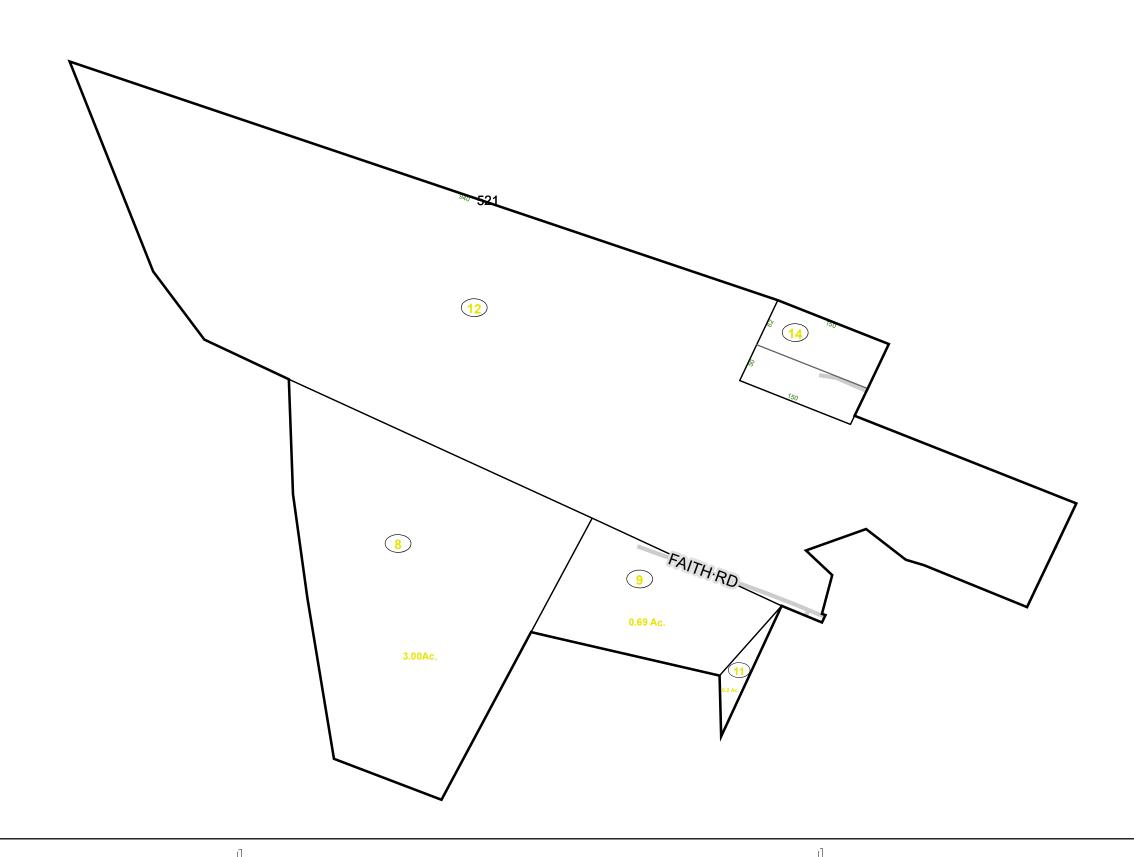

## Disclaimer:

This tax map was compiled for puposes of taxation from available record evidence and has not been field verified. This map is not a valid survey plat and the data on this map does not imply any official status to such data. The State of West Vrginia and county assessor's office assume no liability that might result from the use of this map.

## GREENBRIER COUNTY - WEST VIRGINIA

Office of Assessor

For Tax Purposes Only

Meadow Bluff

<sup>мар:</sup> 11-56F

Date: 1/31/2024

**SCALE:** 1 inch = 100 feet