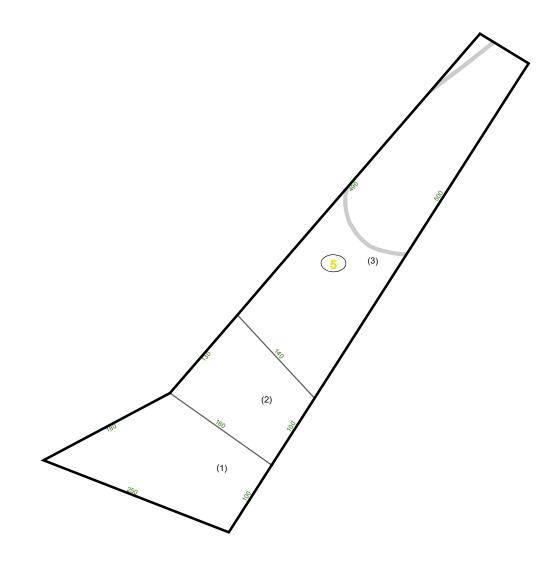

## Disclaimer:

This tax map was compiled for puposes of taxation from available record evidence and has not been field verified. This map is not a valid survey plat and the data on this map does not imply any official status to such data. The State of West Vrginia and county assessor's office assume no liability that might result from the use of this map.

## GREENBRIER COUNTY - WEST VIRGINIA

Office of Assessor

For Tax Purposes Only

Meadow Bluff

<sup>мар:</sup> 11-56F

Date: 1/31/2024

**SCALE:** 1 inch = 100 feet