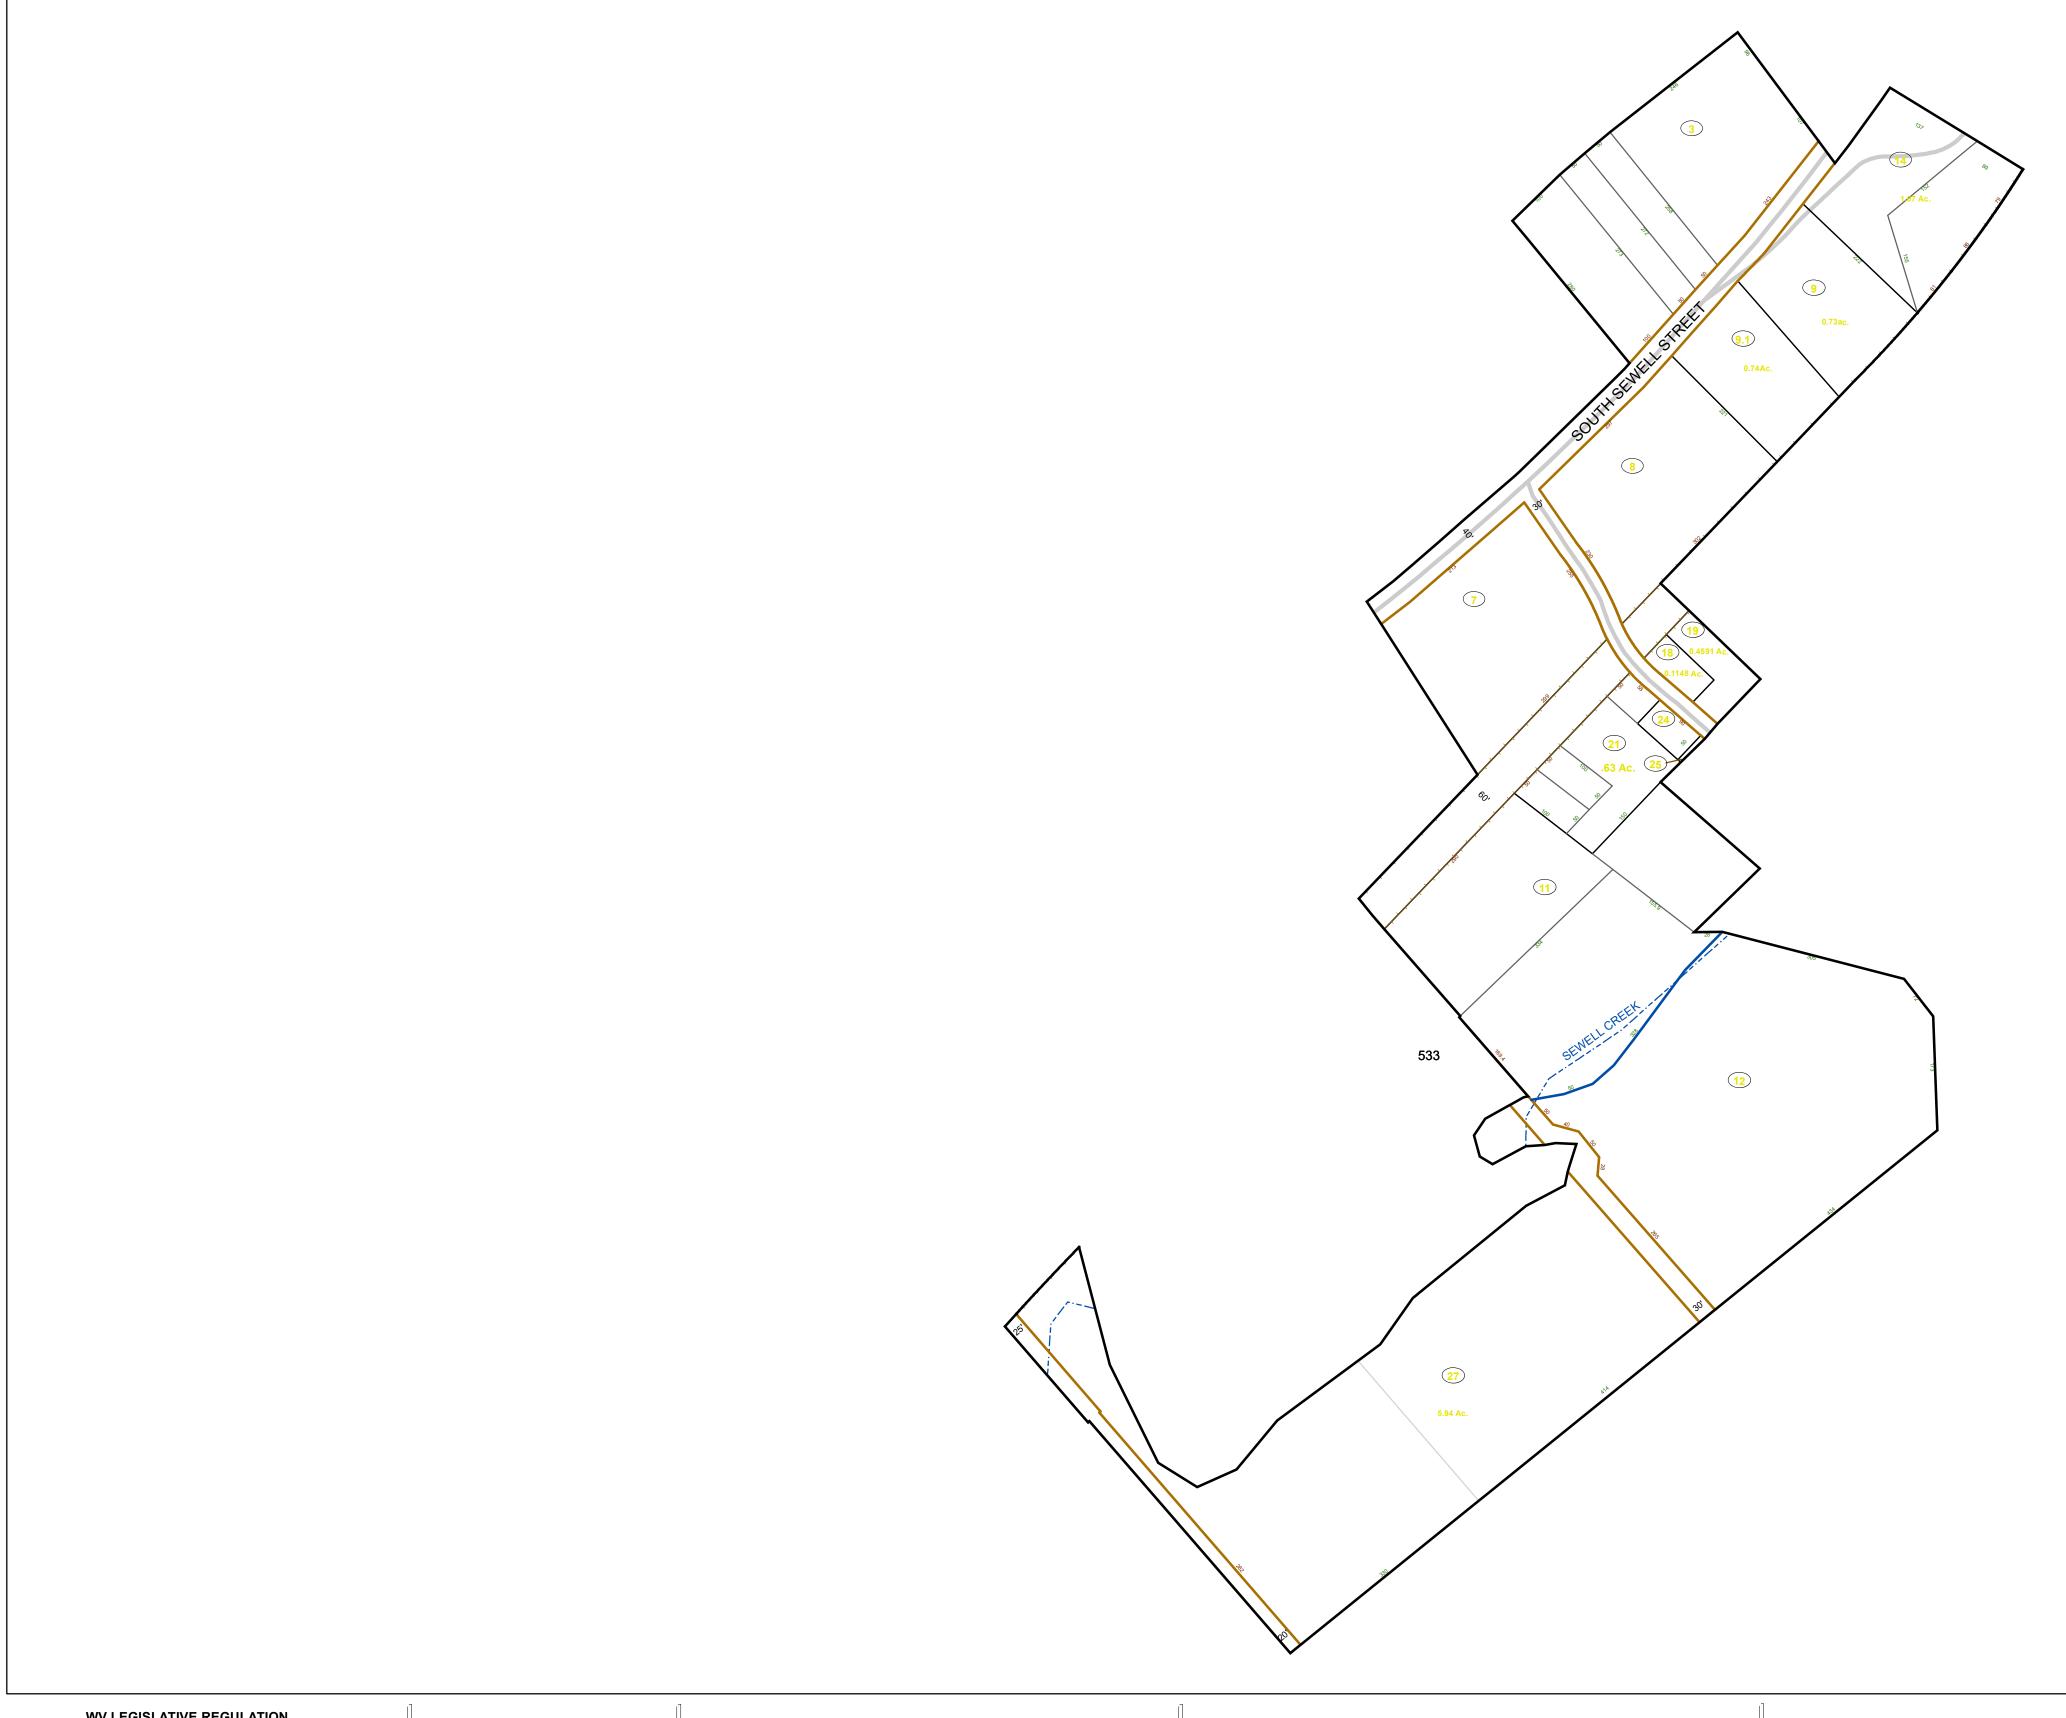

## Disclaimer

This tax map was compiled for puposes of taxation from available record evidence and has not been field verified. This map is not a valid survey plat and the data on this map does not imply any official status to such data. The State of West Vrginia and county assessor's office assume no liability that might result from the use of this map.

## Restrictions:

All finished tax maps created under the provisions of legislation are the property of the county assessors who created them and the reproduction, copying, distribution, sale, or lease of such tax maps or copies thereof without the written permission of the respective county assessors is prohibited by law.

# Corporation line District line County line State line Property Line Right of Way Railroad Lot line Legend River Deed lot number (25) Parcel or index number Parcel acreage 5.23 Ac River Deed lot number (25) Parcel acreage Facel acreage Lot line

Road Centerline

# GREENBRIER COUNTY - WEST VIRGINIA

Office of Assessor

For Tax Purposes Only

Meadow Bluff

Map: 11-60H

Date: 1/31/2024

**SCALE:** 1 inch = 100 feet