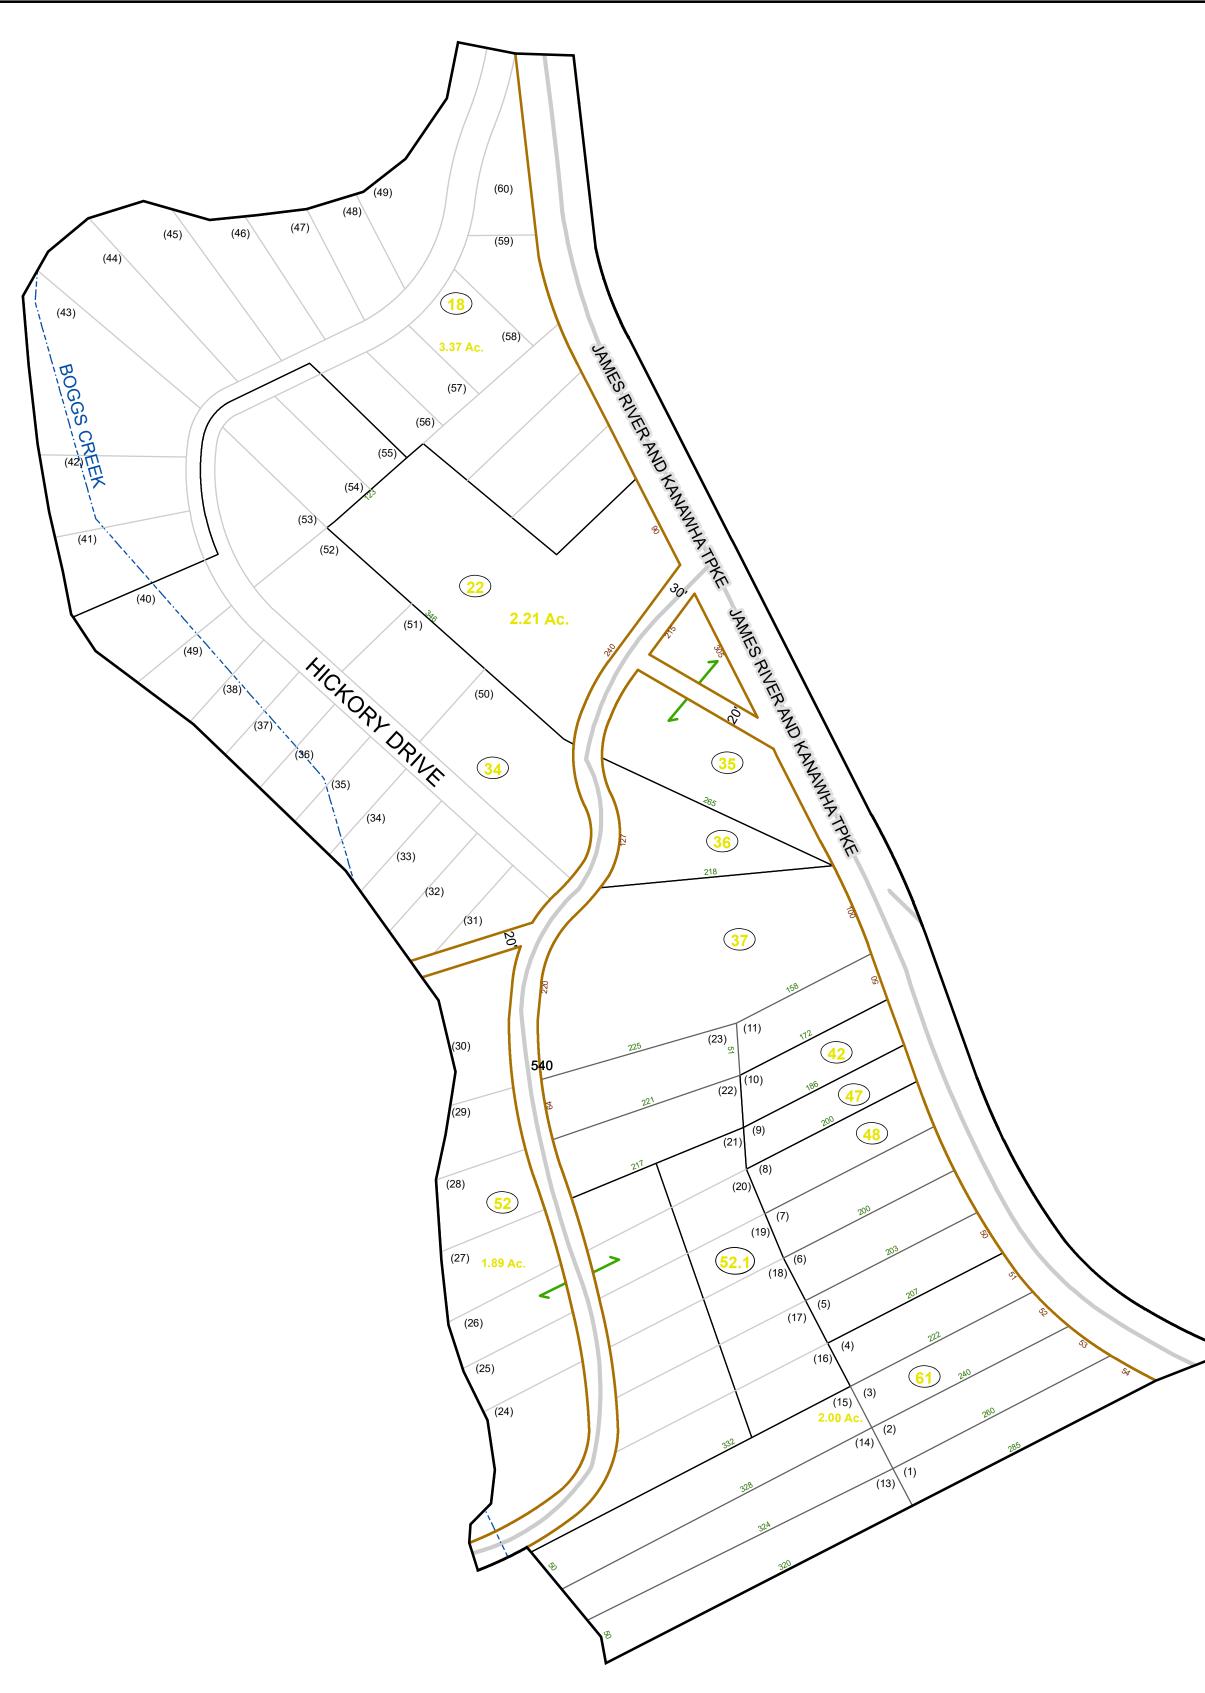

## GREENBRIER COUNTY - WEST VIRGINIA

Office of Assessor

For Tax Purposes Only

Meadow Bluff

Map: 11-61G

Date: 1/31/2024

**SCALE:** 1 inch = 100 feet