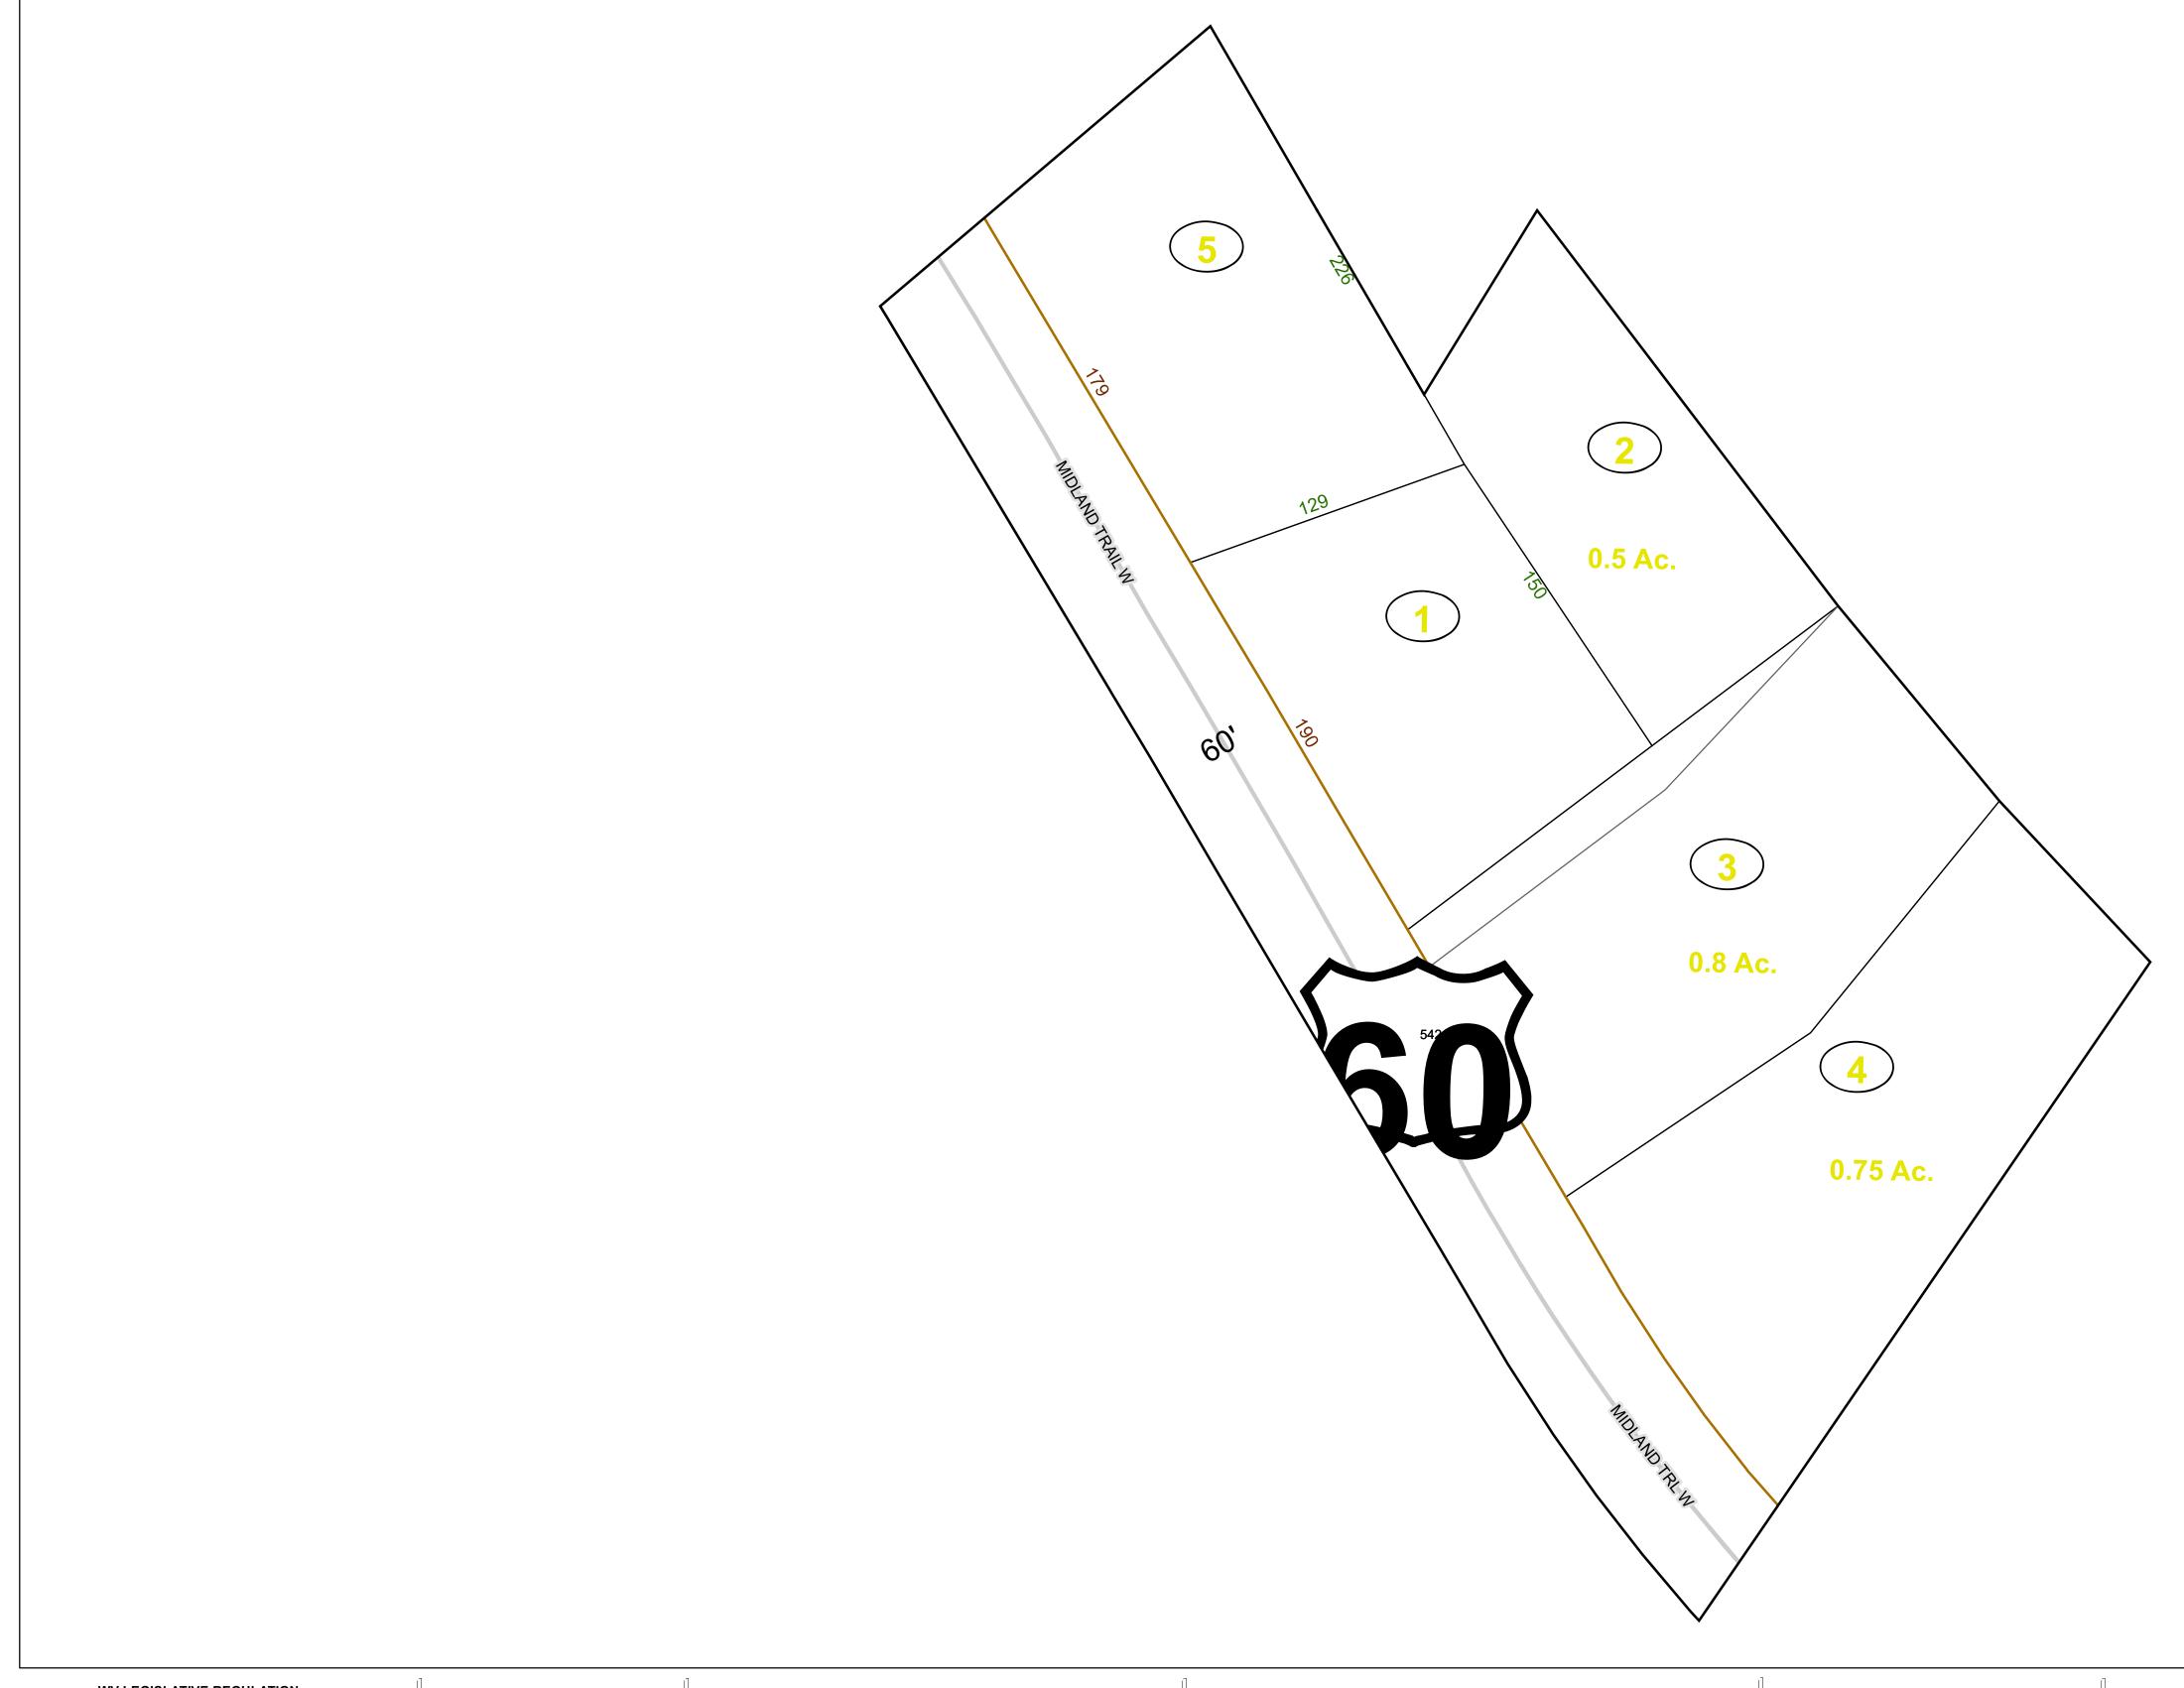

# Corporation line District line County line State line Property Line Right of Way Railroad Lot line Road Centerline Legend River Deed lot number (25) Parcel or index number Parcel acreage 5.23 Ac River Deed lot number (25) Parcel acreage Facel acreage State line Parcel acreage Facel acreage Road Centerline

# GREENBRIER COUNTY - WEST VIRGINIA

Office of Assessor

For Tax Purposes Only

Meadow Bluff

Map: 11-62D

Date: 1/31/2024

**SCALE:** 1 inch = 40 feet