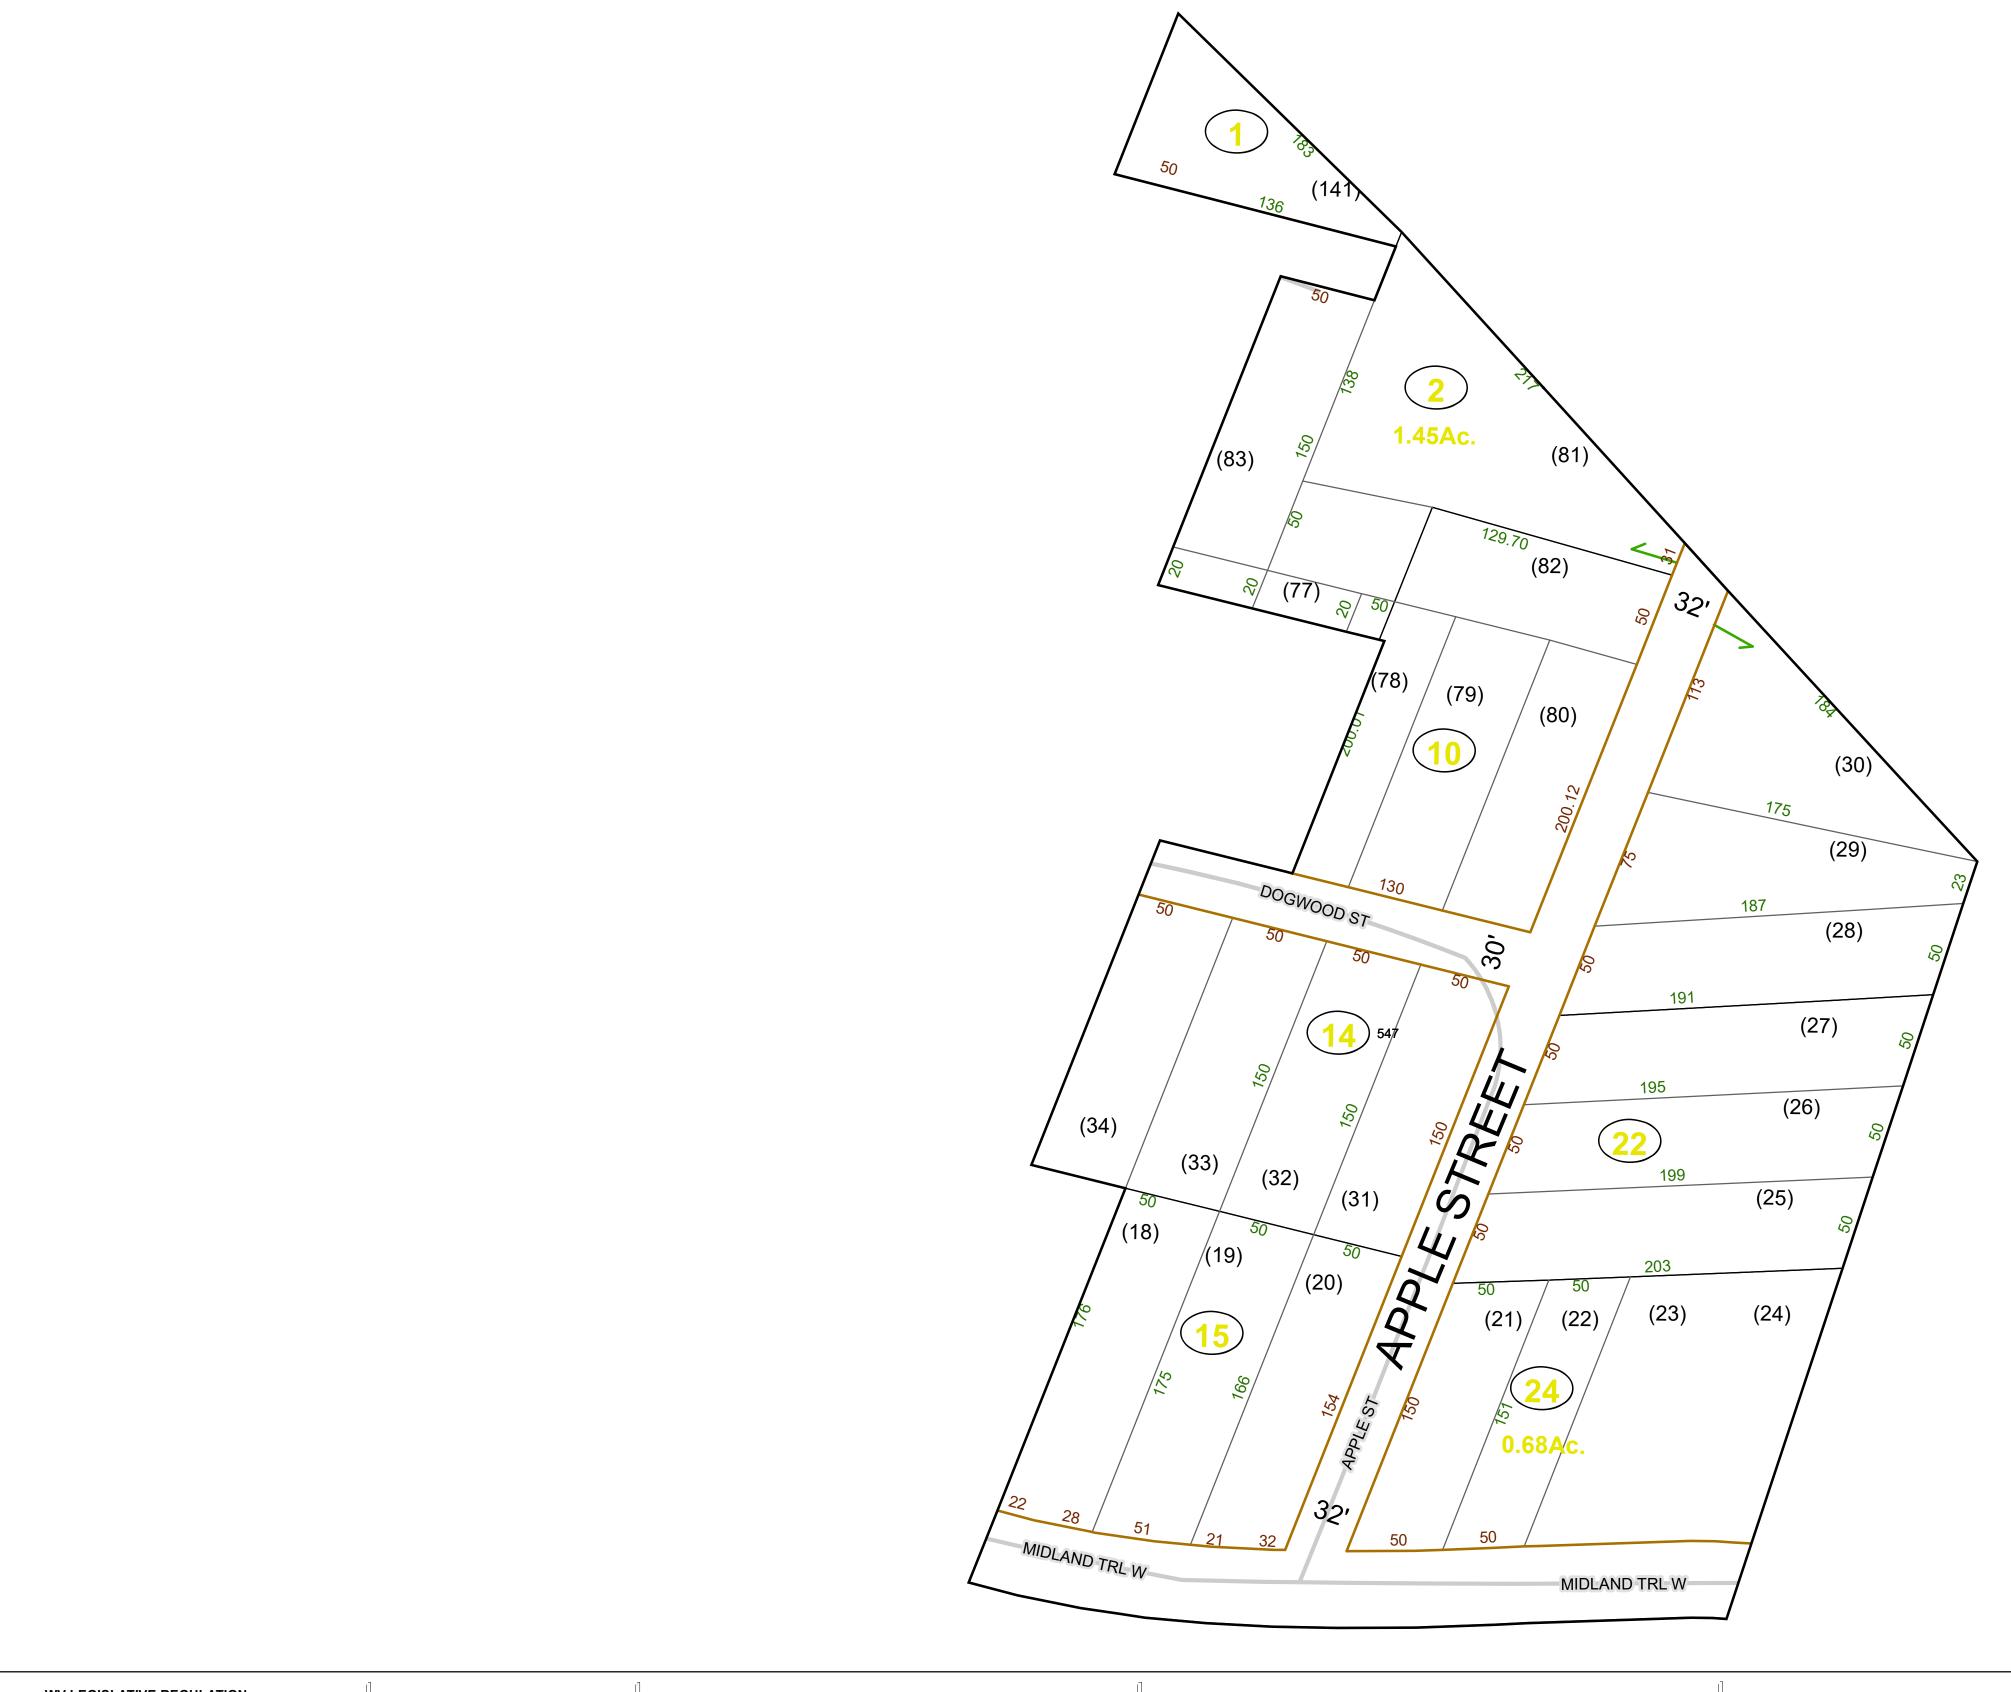

#### <u>Legend</u> Corporation line River ----Deed lot number (25) District line County line Parcel or index number 999.9 State line Parcel acreage Property Line Right of Way Lot line Road Centerline

## GREENBRIER COUNTY - WEST VIRGINIA

Office of Assessor

For Tax Purposes Only

Meadow Bluff

Map: 11-63L

Date: 1/31/2024

**SCALE:** 1 inch = 50 feet