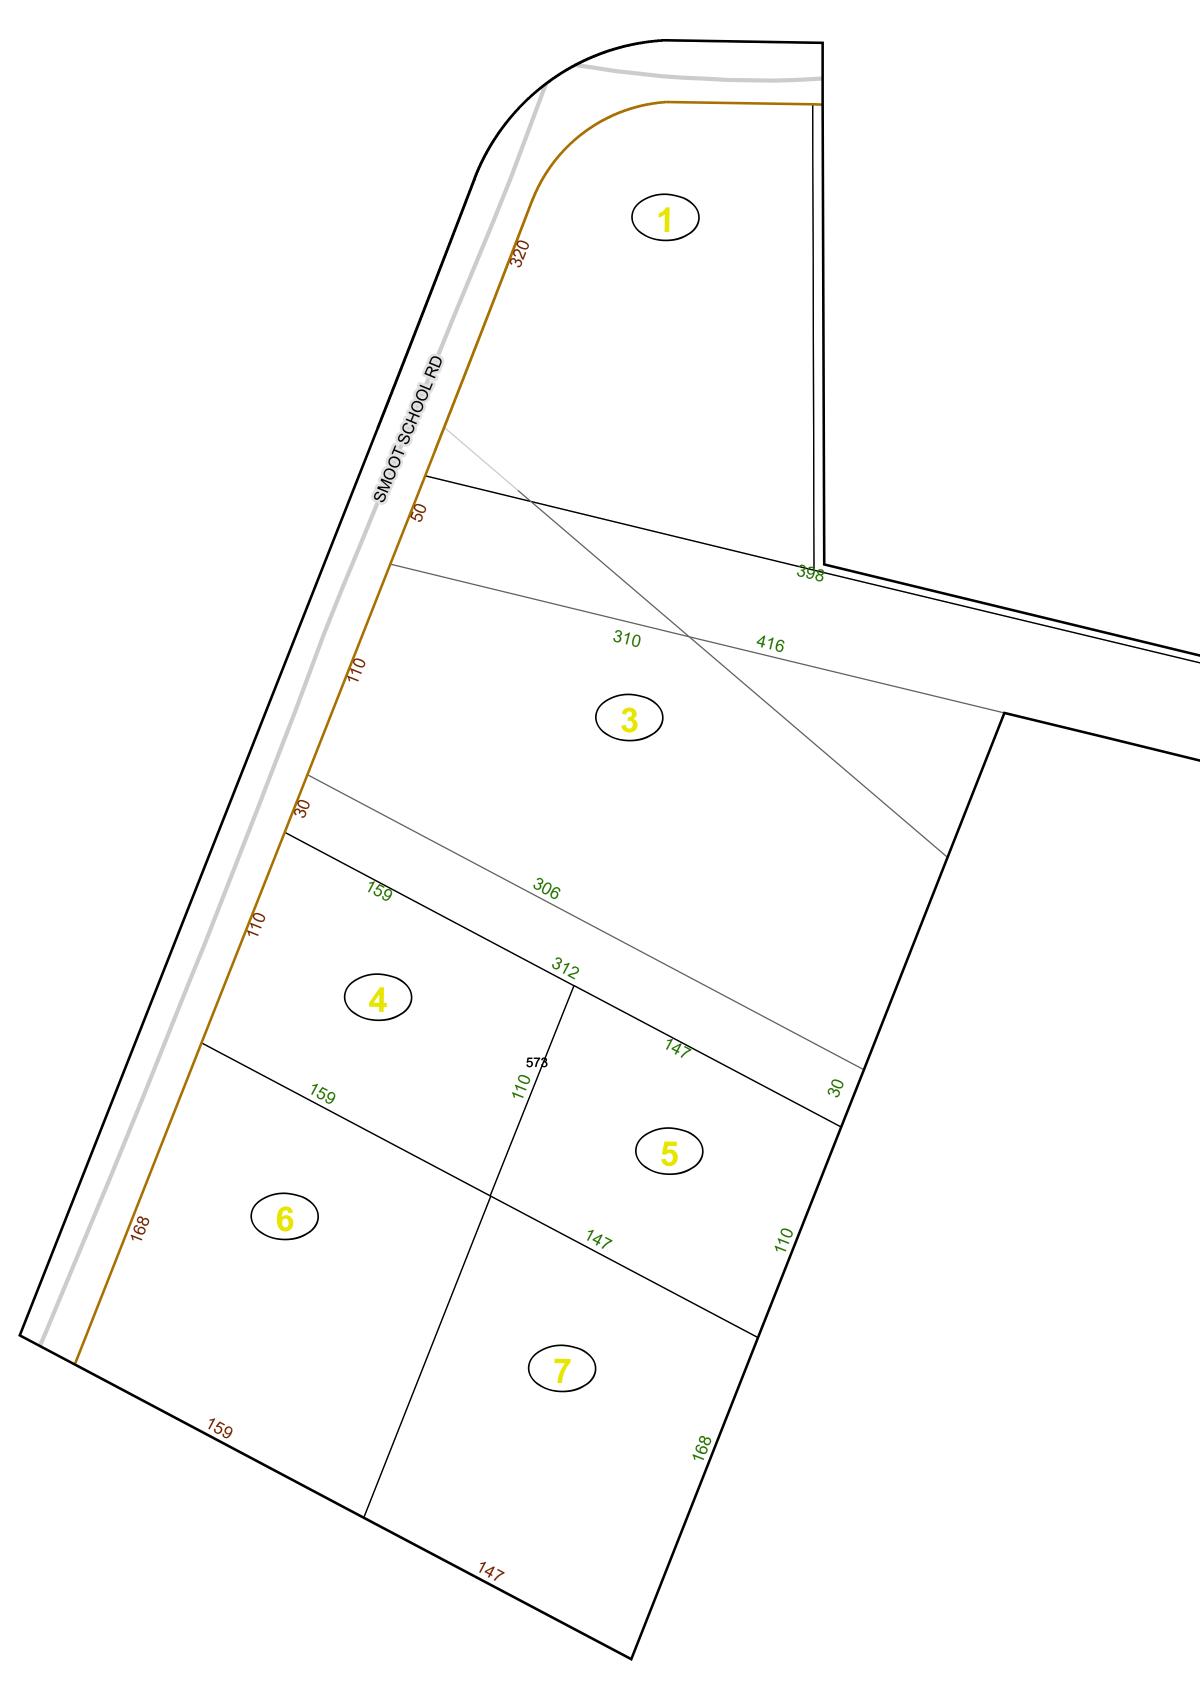

River Deed lot number (25) Parcel or index number (999.9) Parcel acreage 5.23 Ac