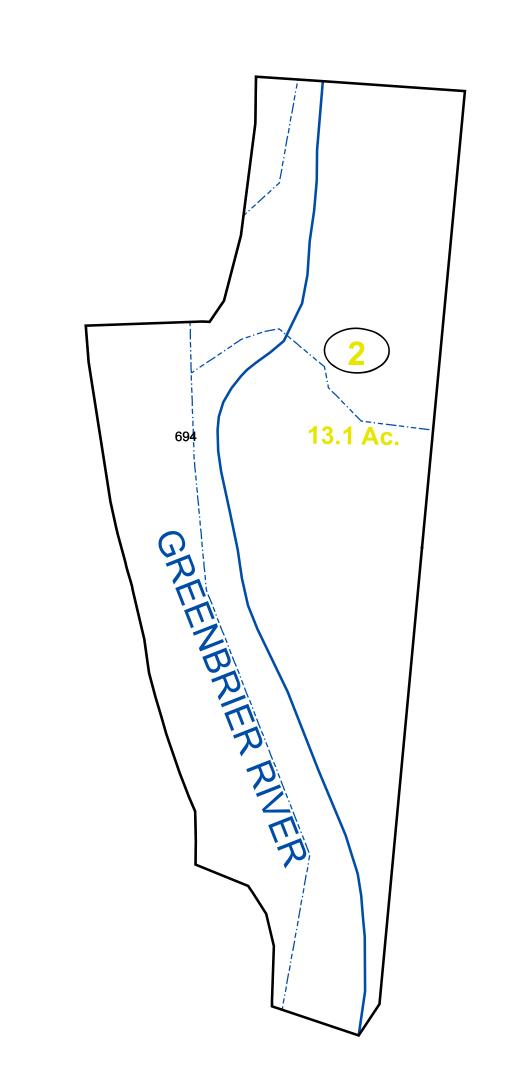

# Corporation line District line County line State line Property Line Right of Way Railroad River Deed lot number (25) Parcel or index number Parcel acreage 5.23 Ac