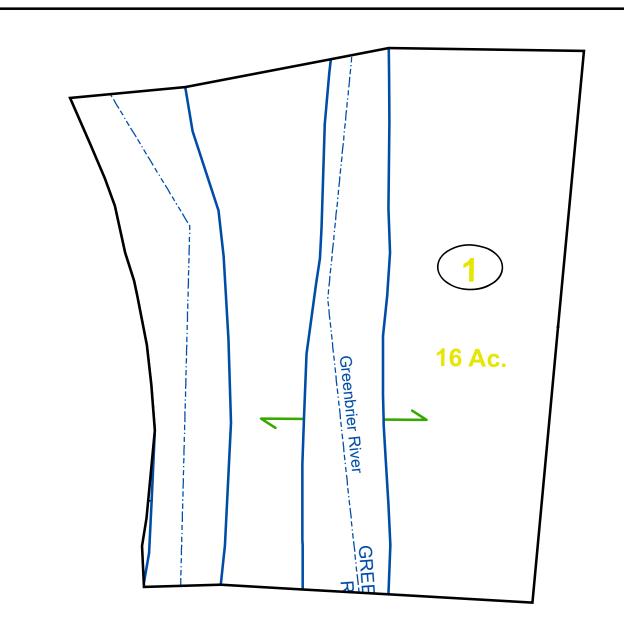

# Corporation line District line County line State line Property Line Right of Way Railroad River Deed lot number (25) Parcel or index number Parcel acreage 5.23 Ac