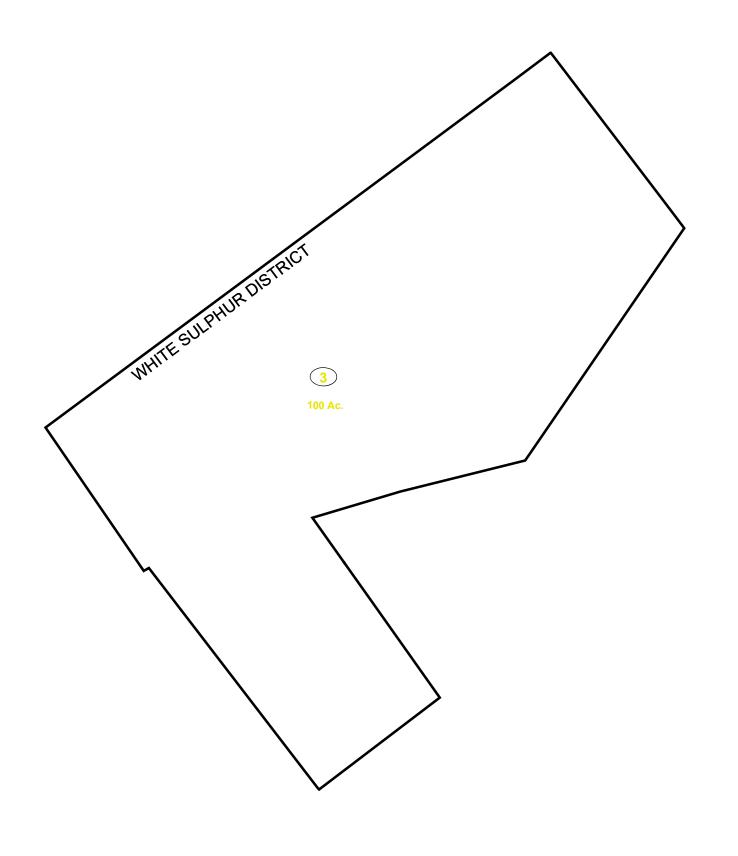

### <u>Legend</u> River ----

Deed lot number (25) District line County line Parcel or index number 999.9 State line Parcel acreage Property Line Right of Way Lot line

Road Centerline