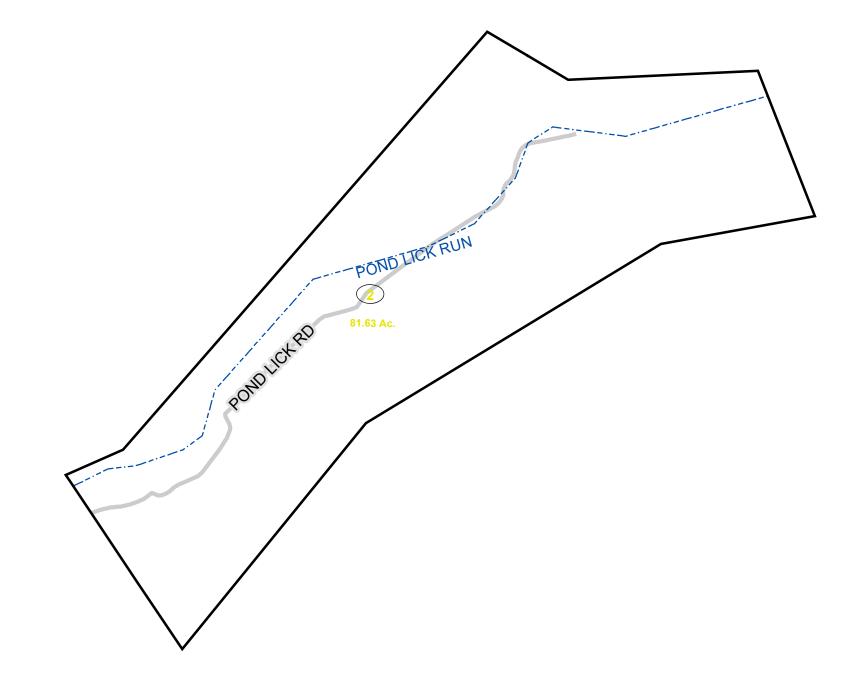

### <u>Legend</u> River ----

Deed lot number (25) District line County line Parcel or index number 999.9 State line Parcel acreage Property Line Right of Way Lot line

Road Centerline