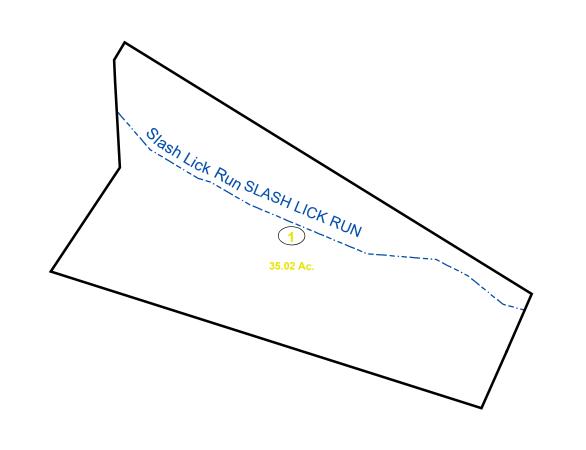

### <u>Legend</u> River ----

Deed lot number (25) District line County line Parcel or index number 999.9 State line Parcel acreage Property Line Right of Way Lot line

Road Centerline