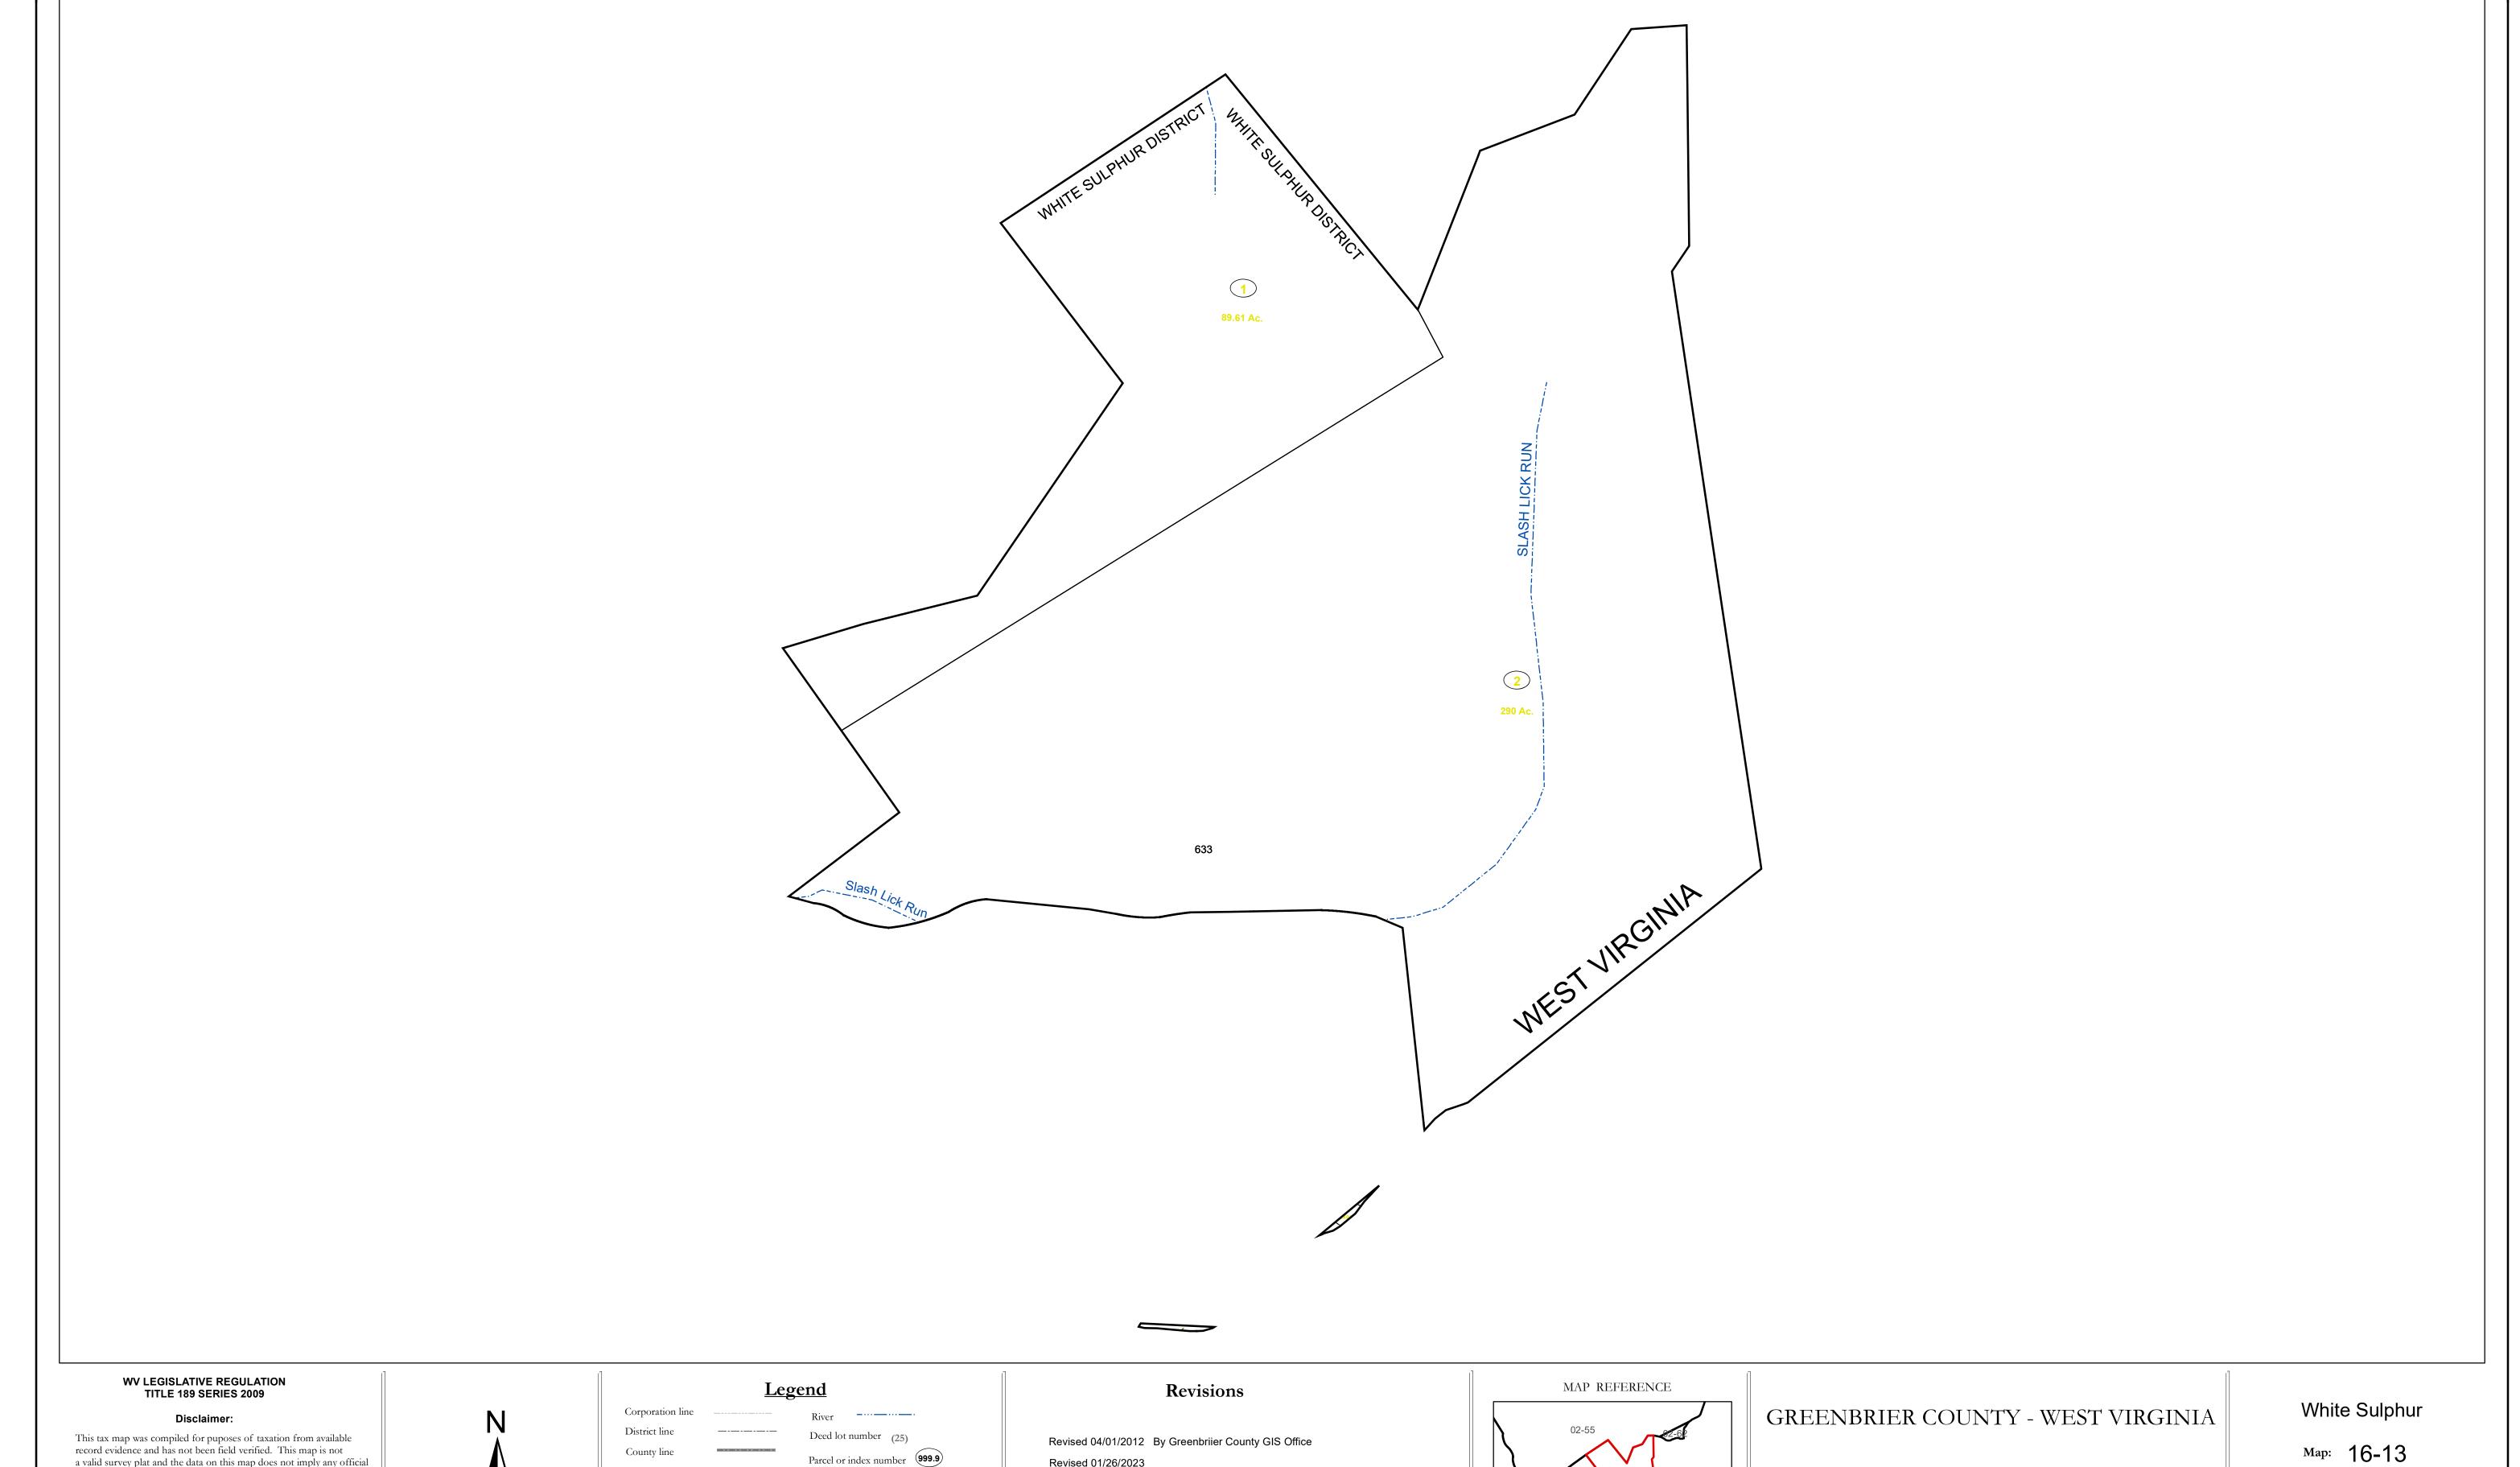

This tax map was compiled for puposes of taxation from available record evidence and has not been field verified. This map is not a valid survey plat and the data on this map does not imply any official status to such data. The State of West Vrginia and county assessor's office assume no liability that might result from the use of this map.

## County line Parcel or index number 999.9 State line Parcel acreage Property Line Right of Way

Road Centerline

Lot line

Revised 04/01/2012 By Greenbriier County GIS Office Revised 01/26/2023

Office of Assessor

For Tax Purposes Only

Date: 1/31/2024

**SCALE:** 1 inch = 400 feet