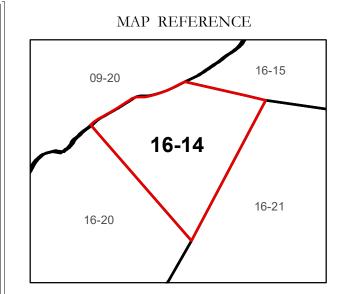

Road Centerline

Revised 04/01/2012 By Greenbriier County GIS Office Revised 01/26/2023

Office of Assessor

For Tax Purposes Only

Map: 16-14

Date: 1/31/2024

**SCALE:** 1 inch = 200 feet