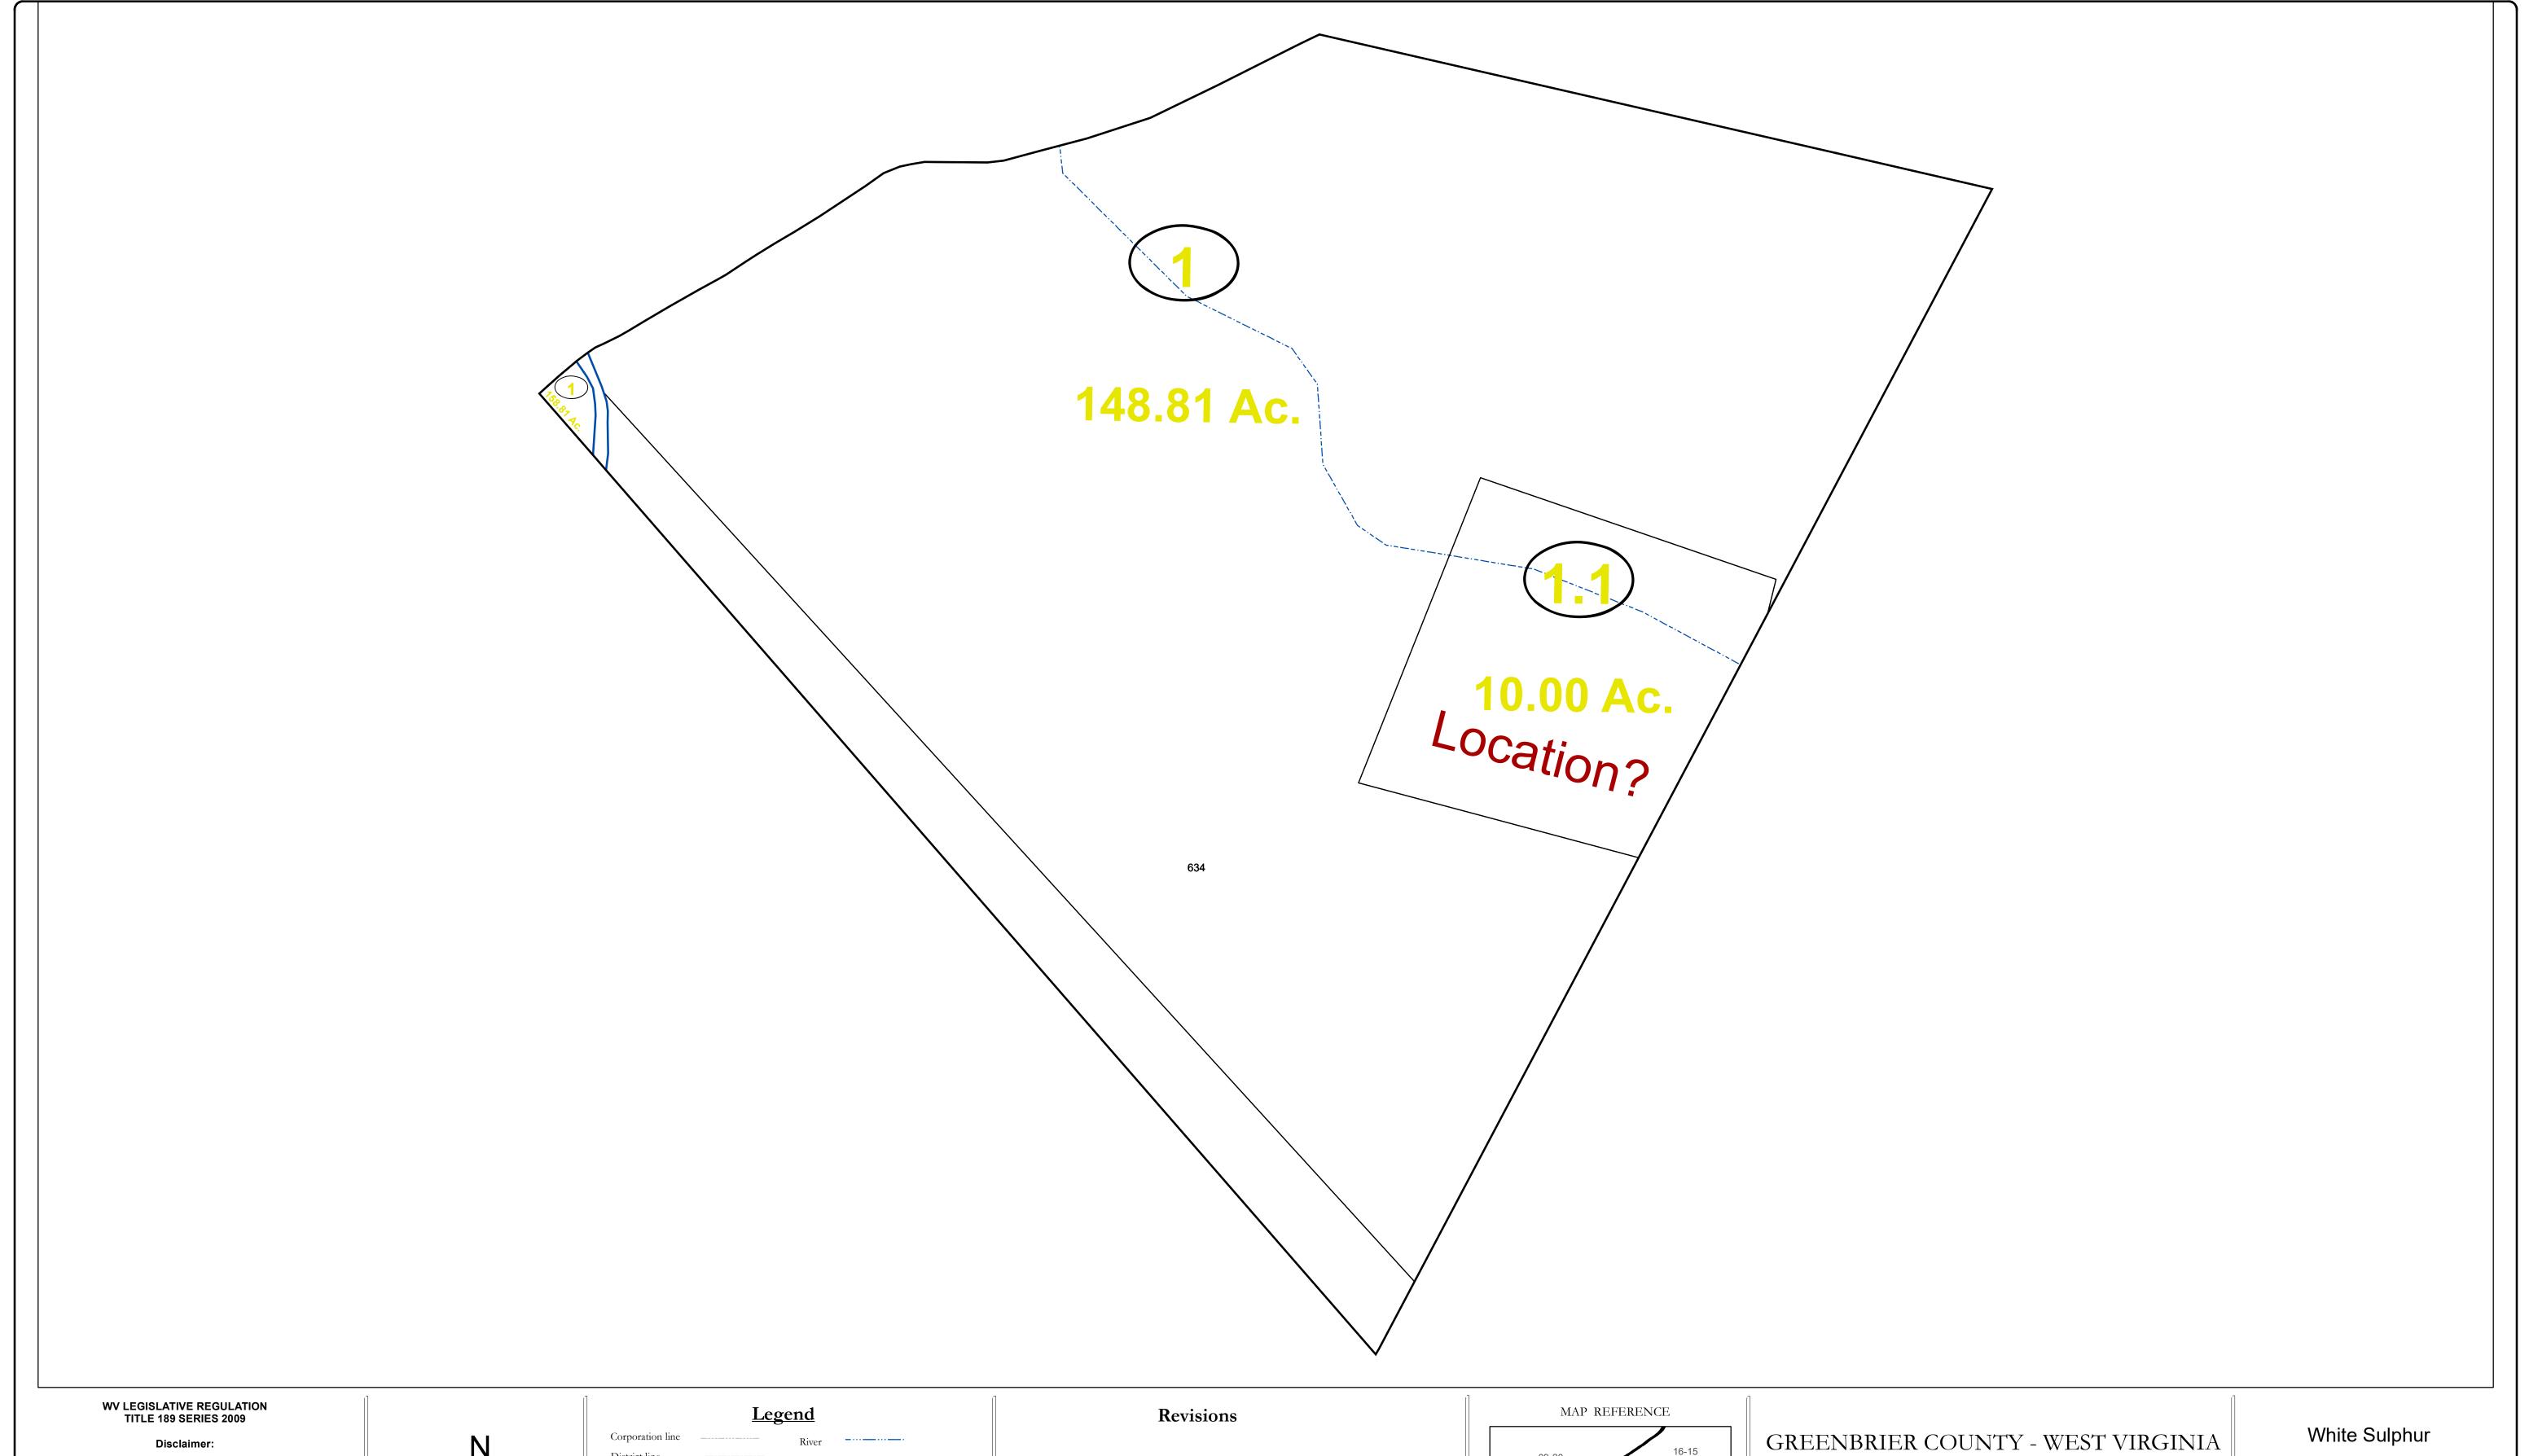

This tax map was compiled for puposes of taxation from available record evidence and has not been field verified. This map is not a valid survey plat and the data on this map does not imply any official status to such data. The State of West Vrginia and county assessor's office assume no liability that might result from the use of this map.

## Corporation line District line County line State line Property Line Right of Way Railroad Lot line Corporation line River Deed lot number (25) Parcel or index number Parcel acreage 5.23 Ac Parcel acreage Lot line