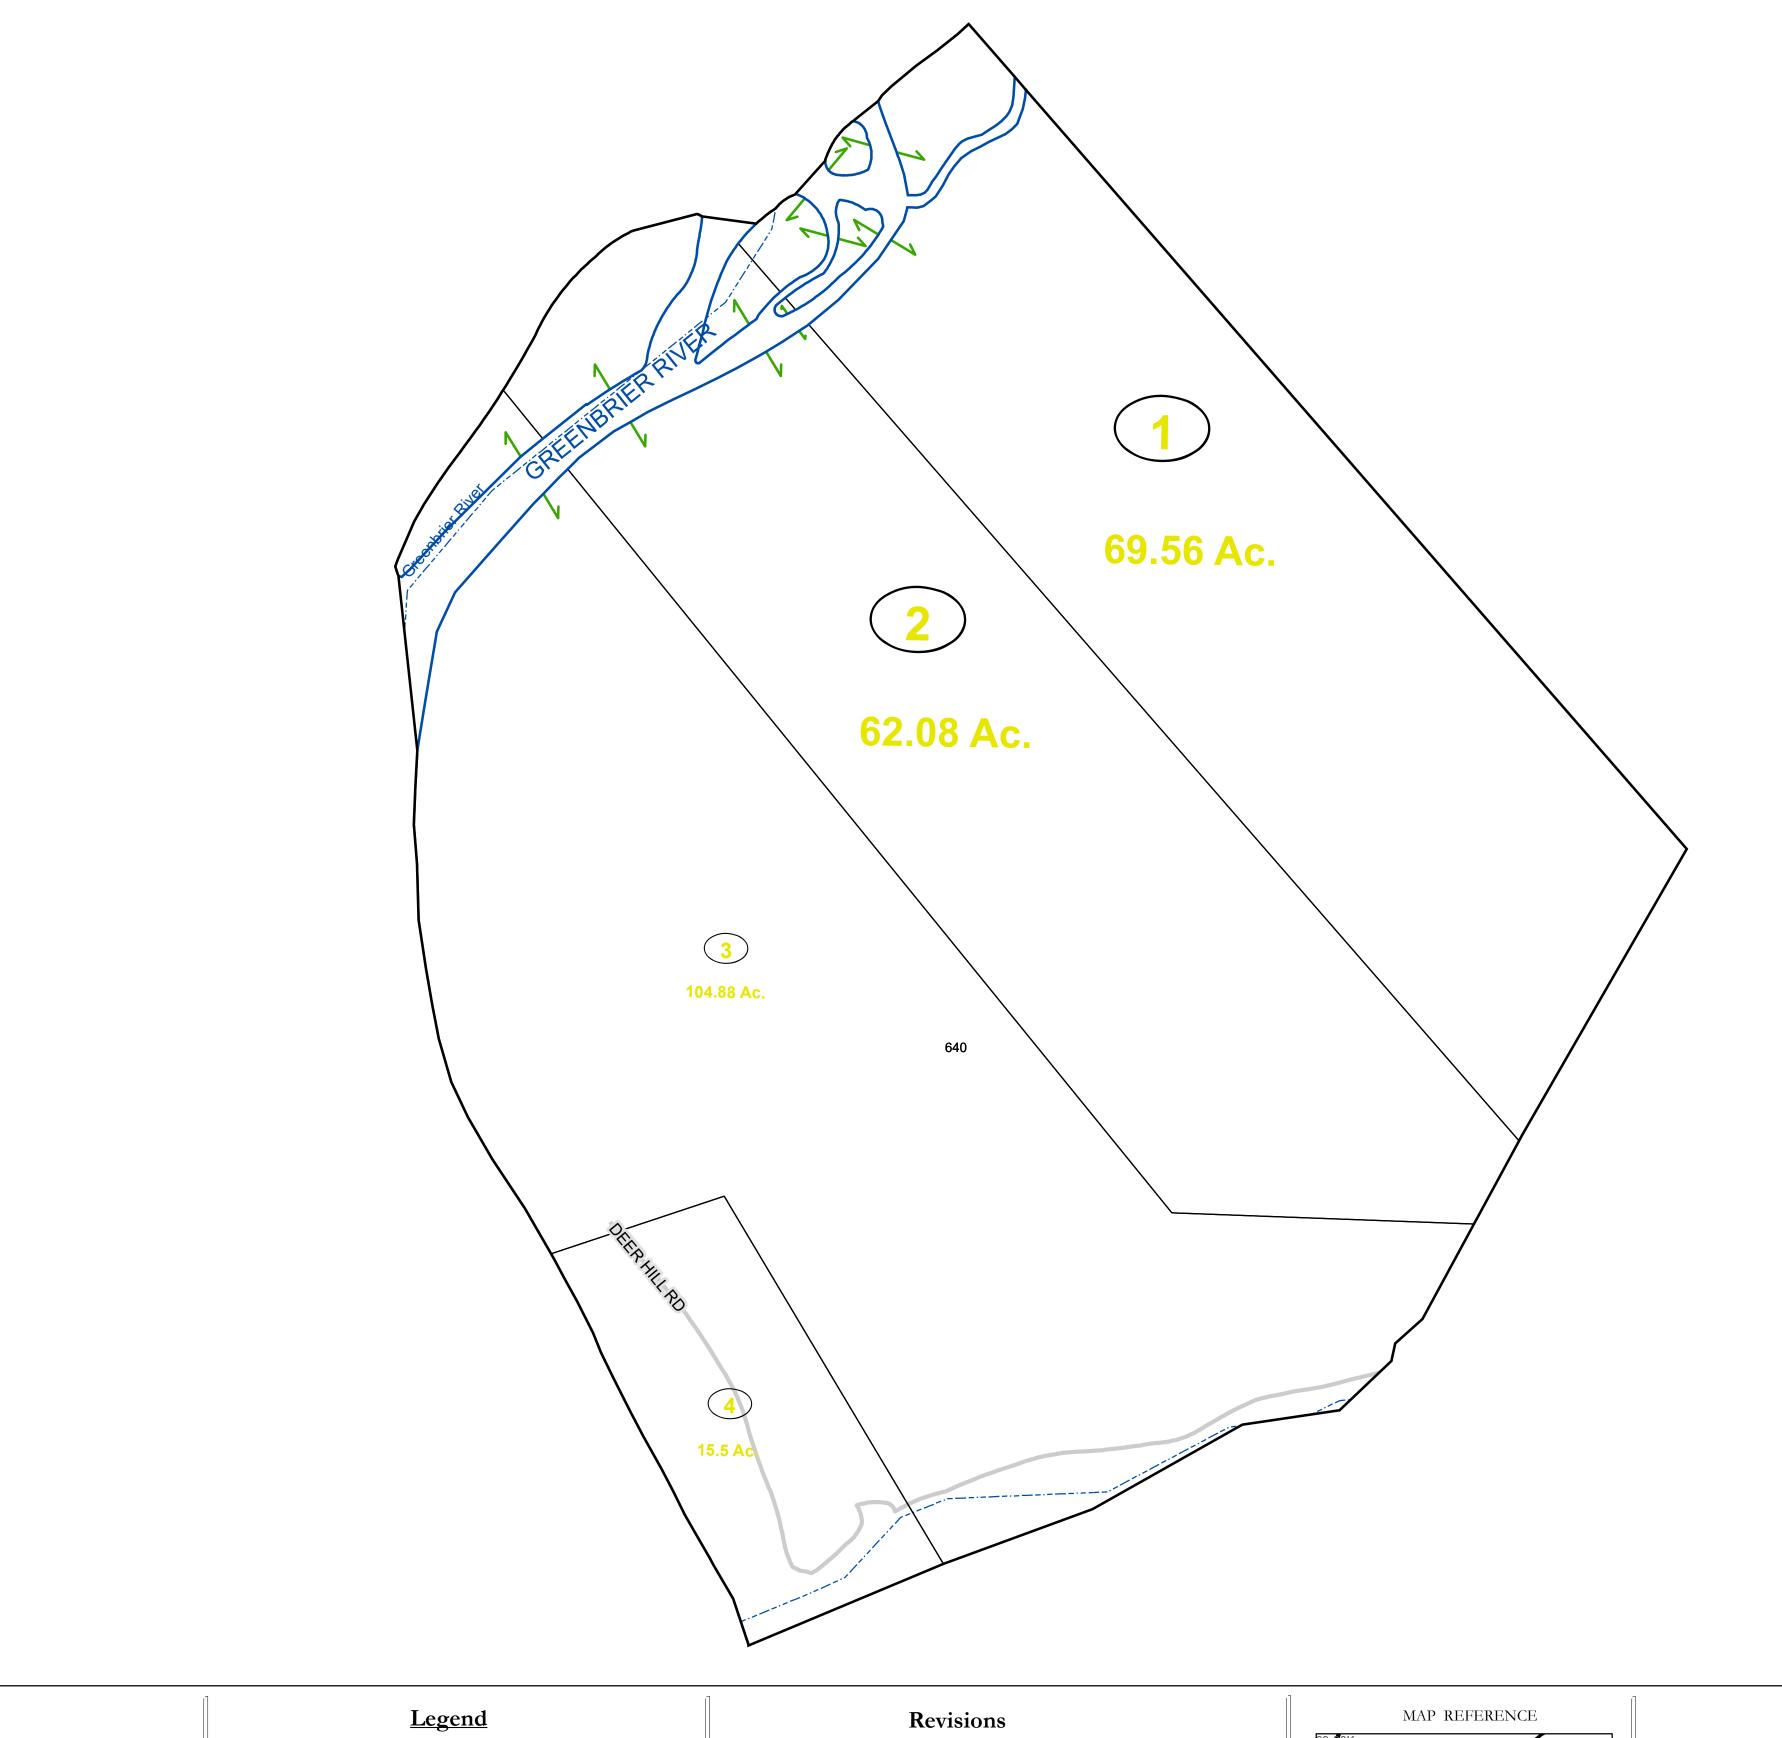

# Corporation line District line County line State line Property Line Right of Way Railroad Lot line Legend River Deed lot number (25) Parcel or index number Parcel acreage 5.23 Ac Parcel acreage Lot line

# GREENBRIER COUNTY - WEST VIRGINIA

Office of Assessor

For Tax Purposes Only

White Sulphur

Map: 16-20

Date: 1/31/2024

**SCALE:** 1 inch = 300 feet