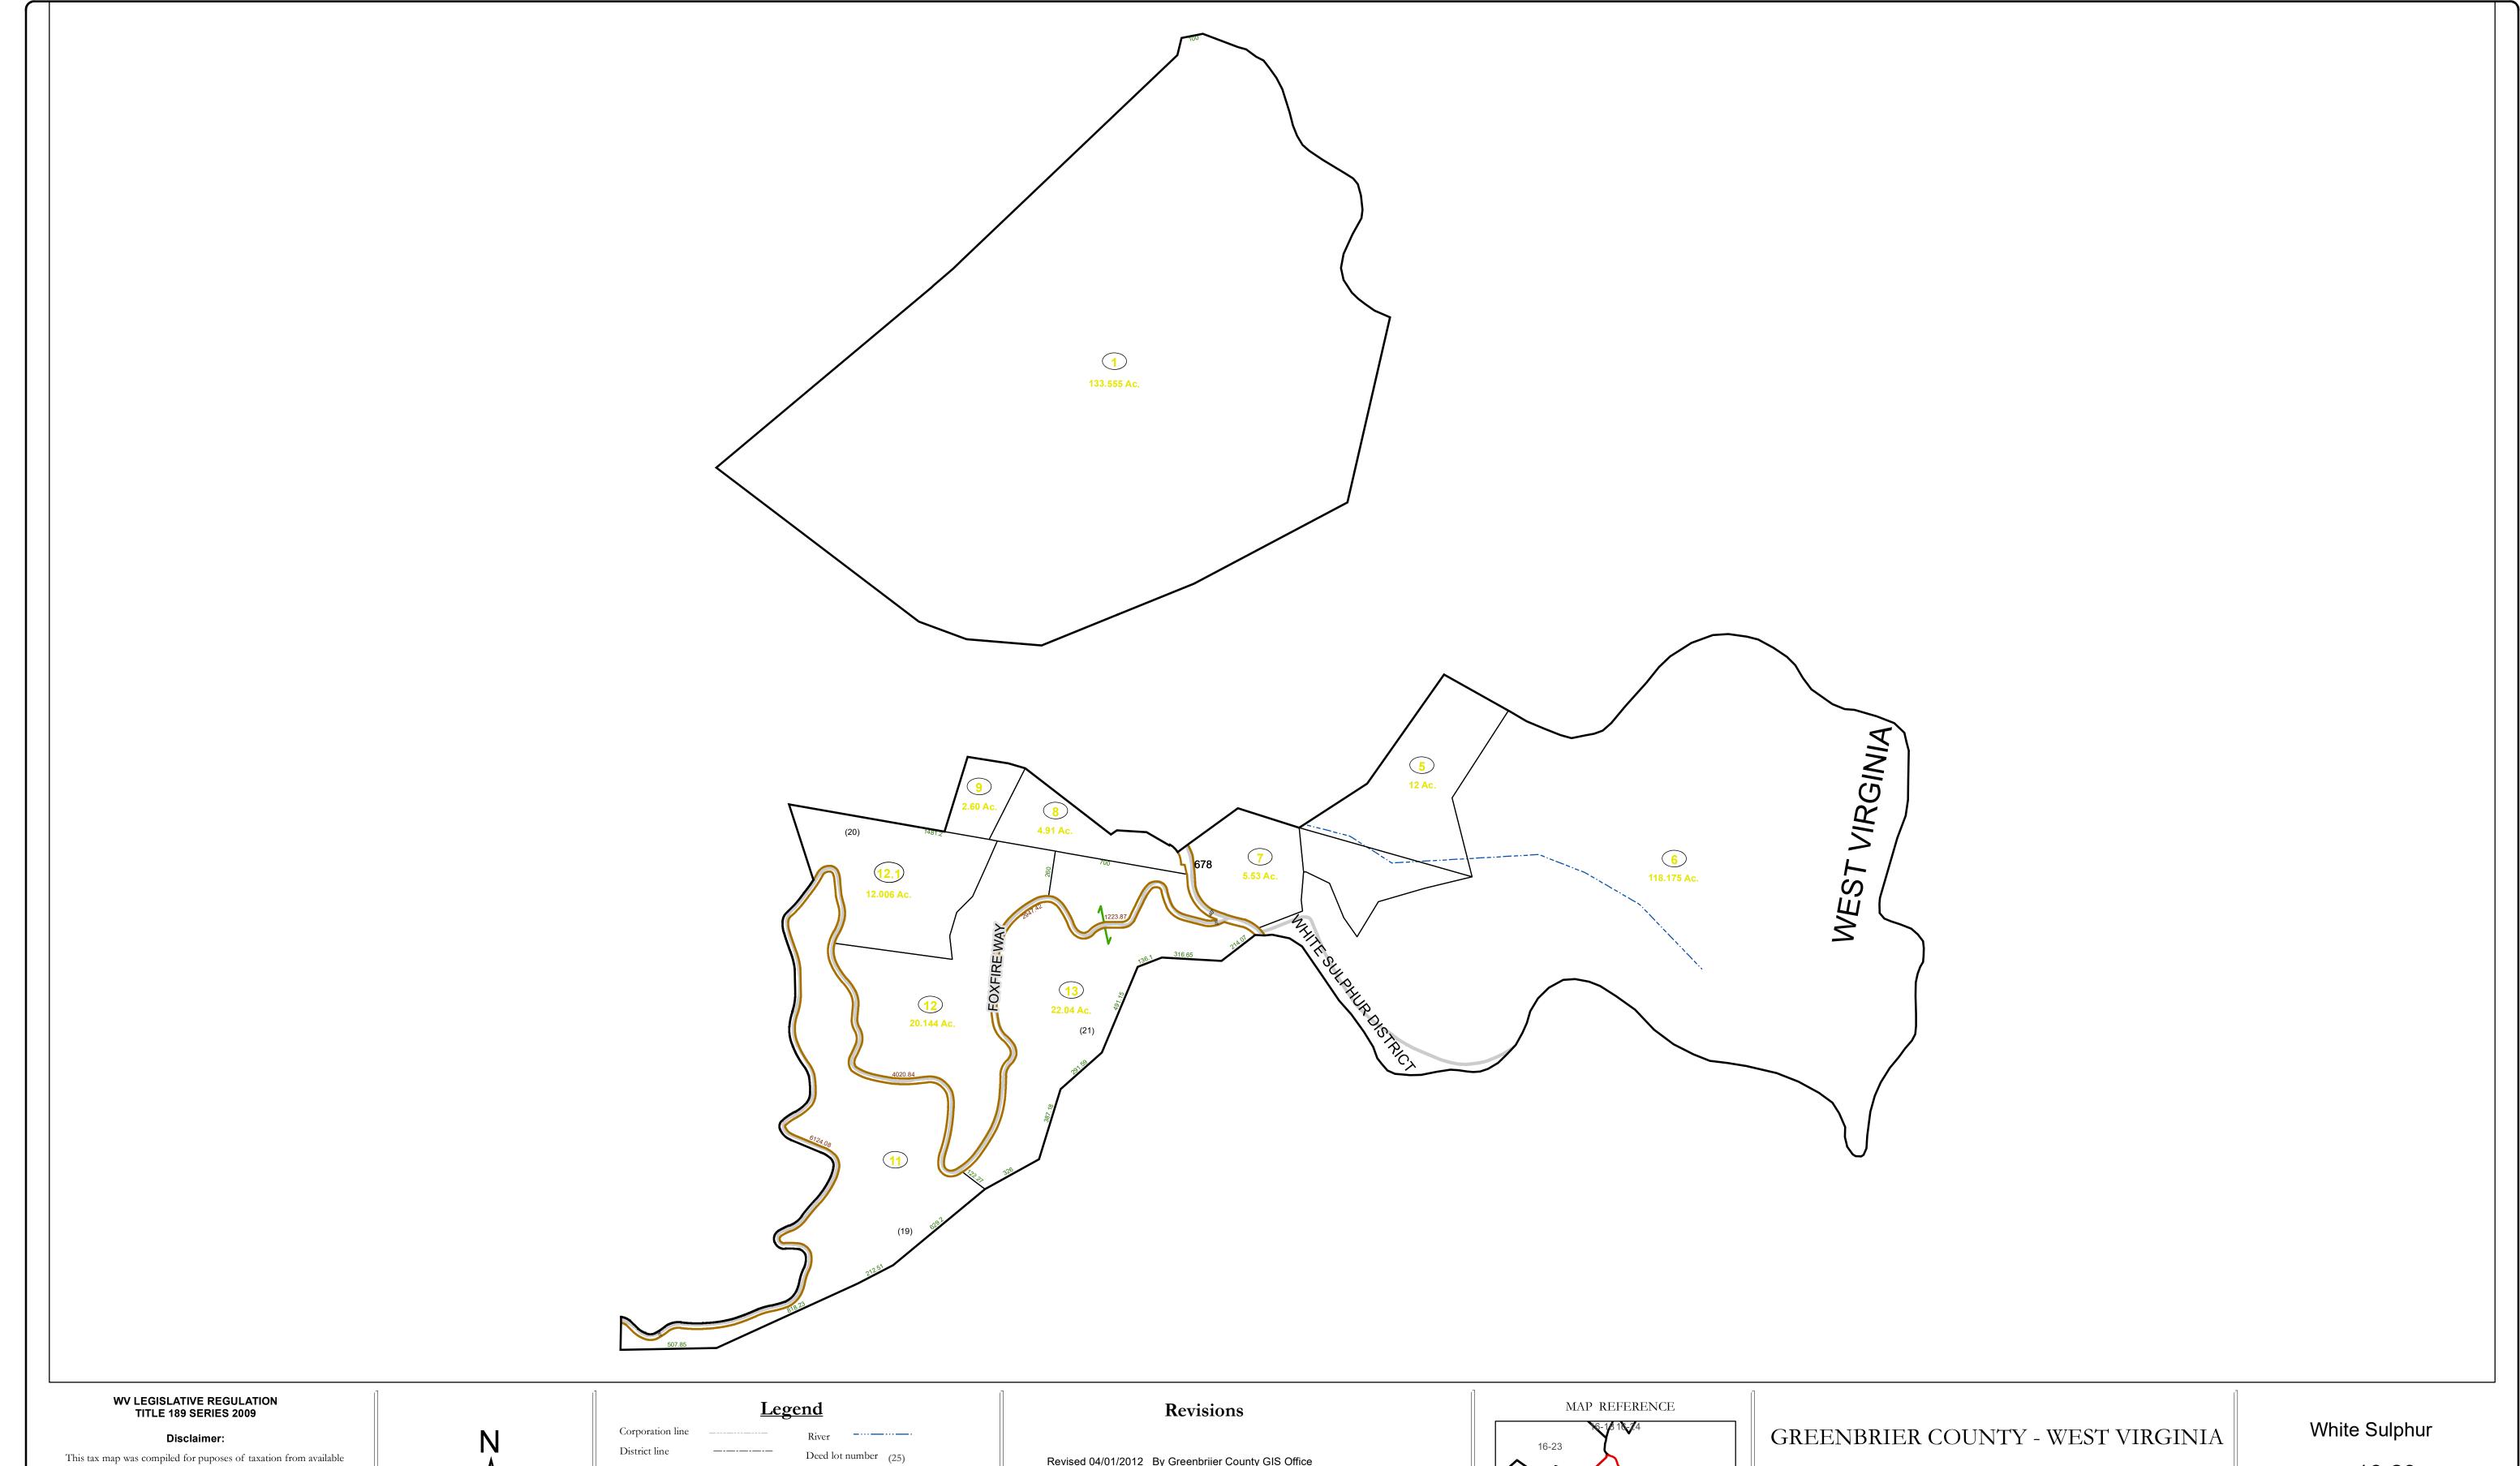

This tax map was compiled for puposes of taxation from available record evidence and has not been field verified. This map is not a valid survey plat and the data on this map does not imply any official status to such data. The State of West Vrginia and county assessor's office assume no liability that might result from the use of this map.

## District line County line Parcel or index number 999.9 State line Parcel acreage Property Line Right of Way Lot line

Road Centerline

## Revised 04/01/2012 By Greenbriier County GIS Office

Revised 01/26/2023

Office of Assessor

For Tax Purposes Only

Map: 16-29

Date: 1/31/2024

**SCALE:** 1 inch = 400 feet