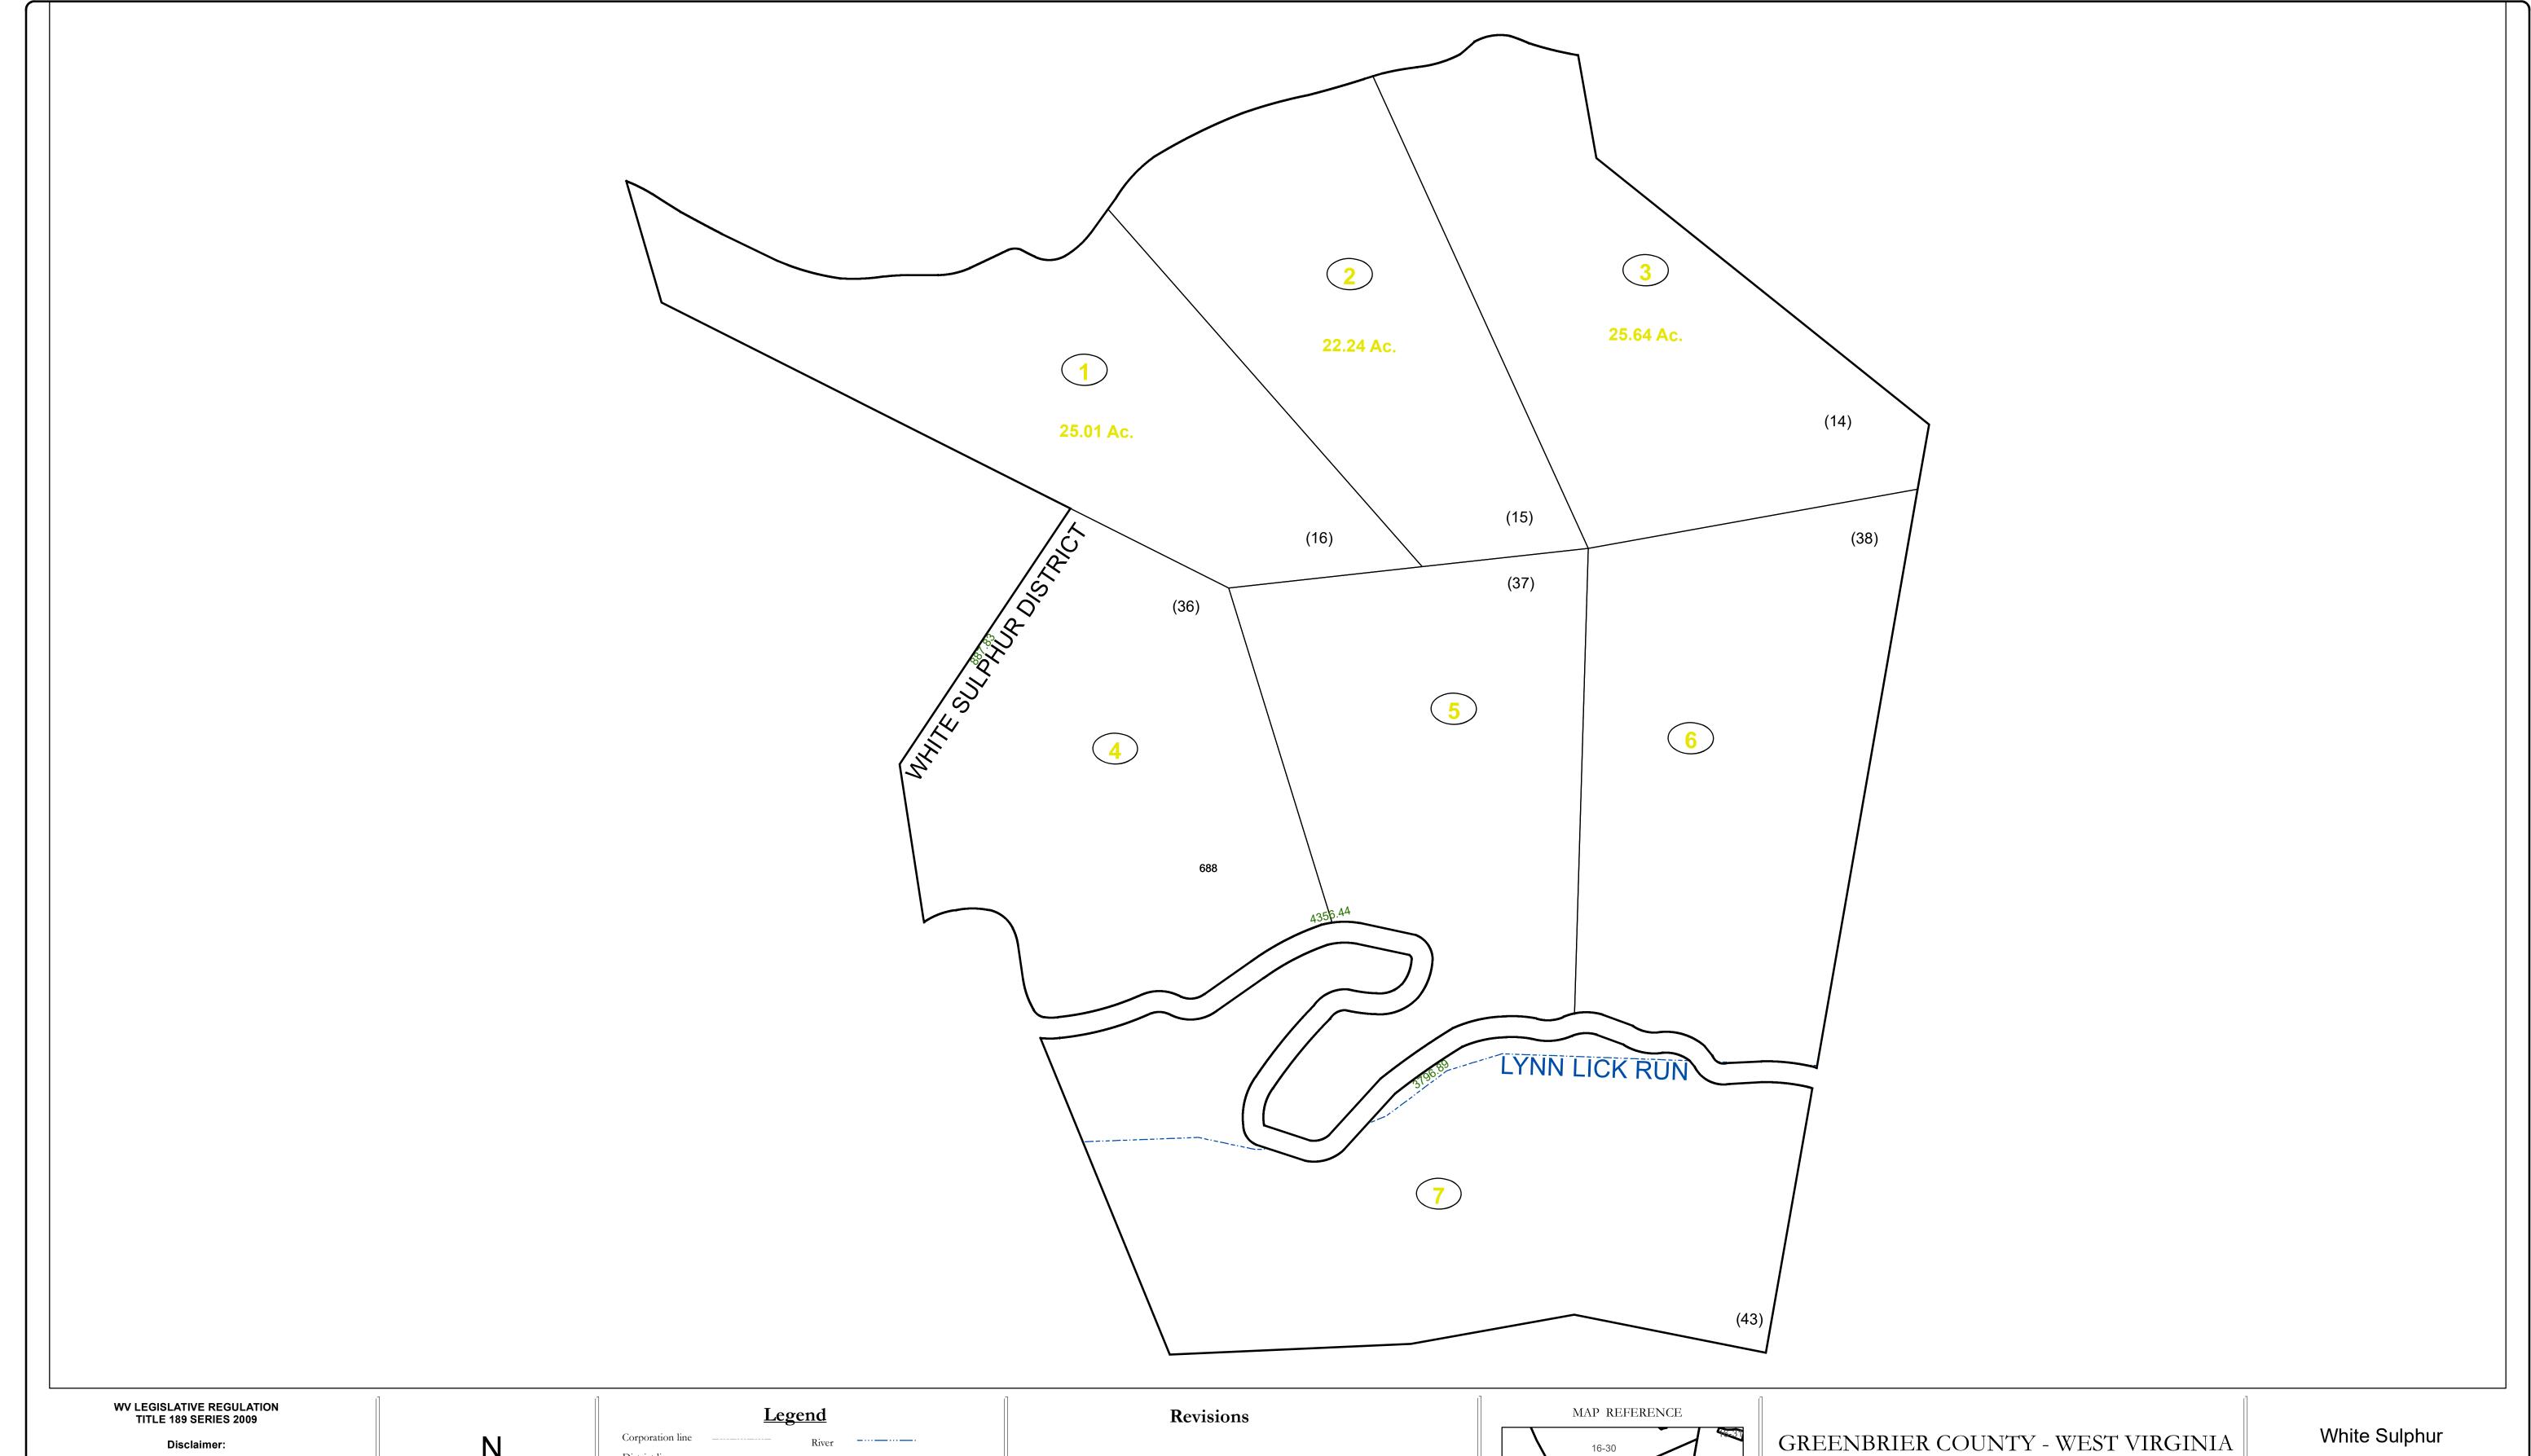

## Corporation line District line County line State line Property Line Right of Way Railroad Lot line Road Centerline Legend River Deed lot number (25) Parcel or index number Parcel acreage 5.23 Ac

Revised 04/01/2012 By Greenbriier County GIS Office Revised 01/26/2023

Office of Assessor

For Tax Purposes Only

Map: 16-34

Date: 1/31/2024

**SCALE:** 1 inch = 200 feet