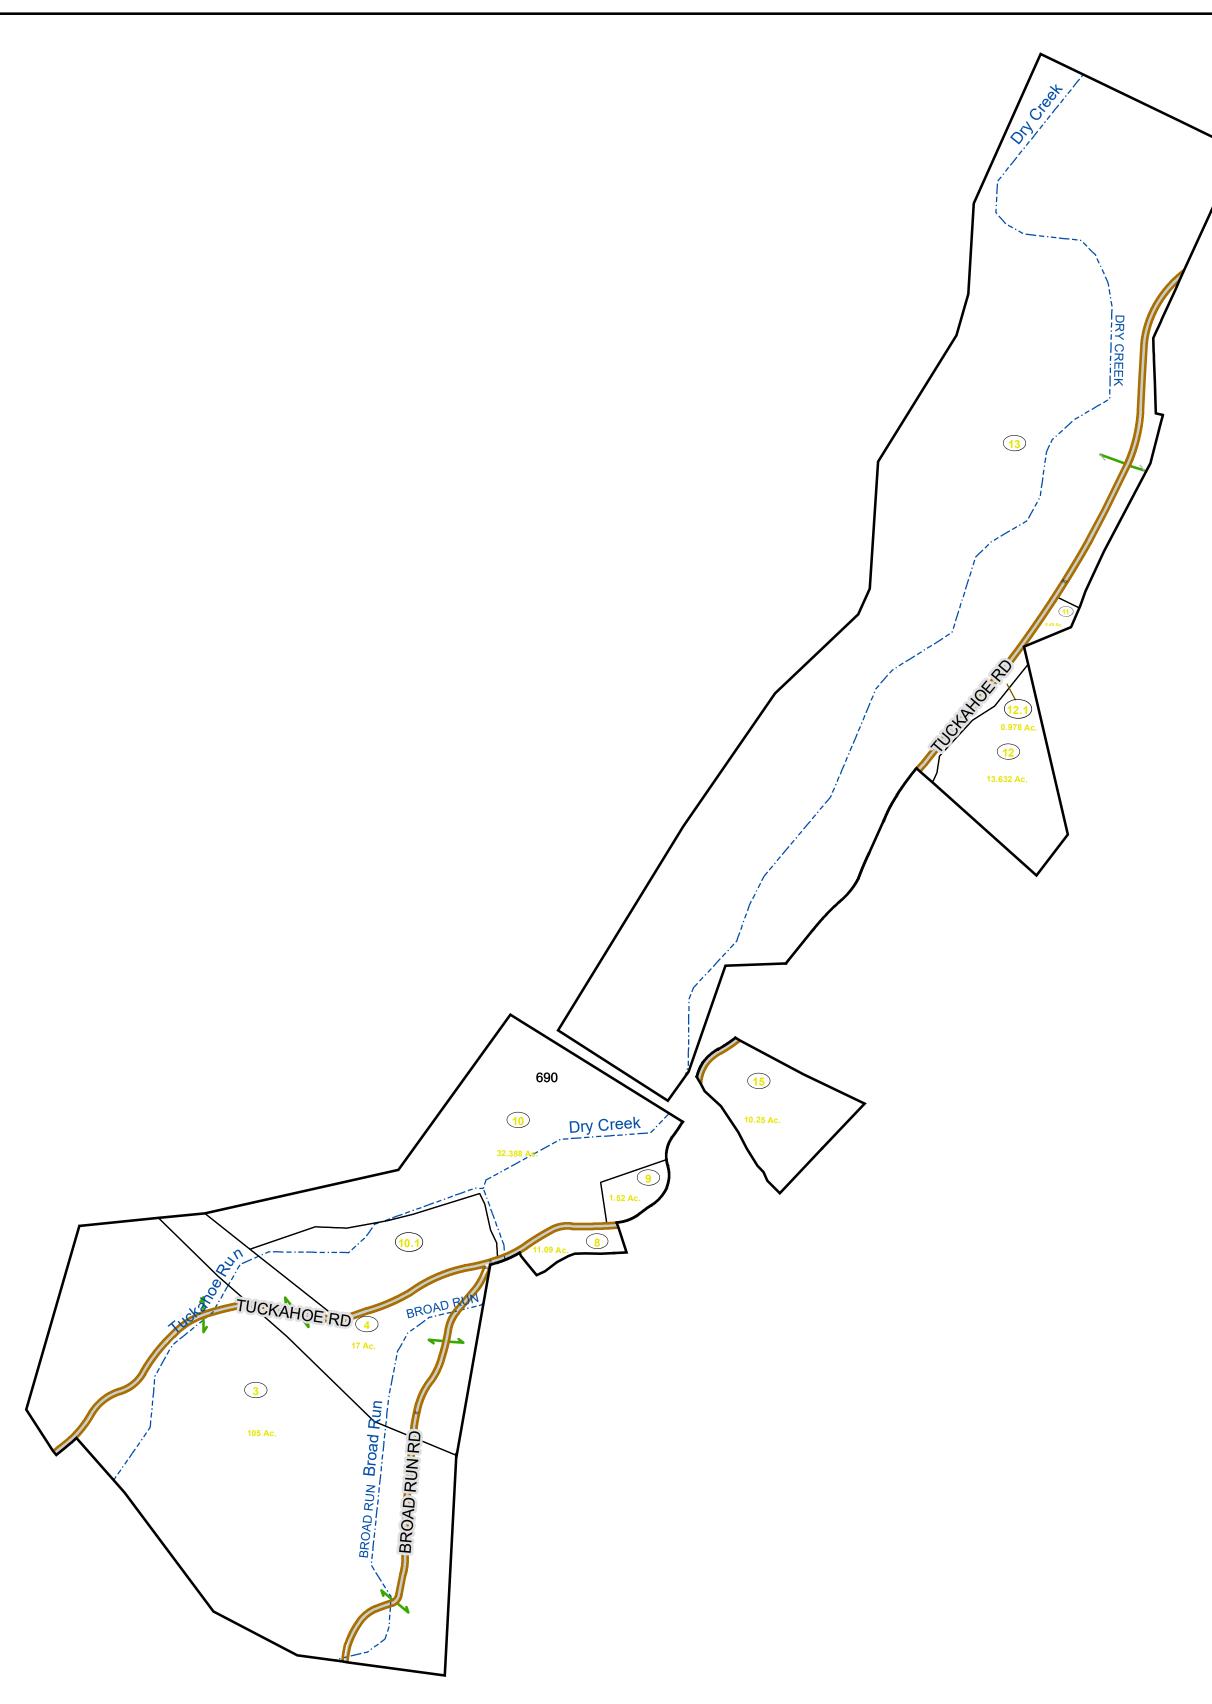

## GREENBRIER COUNTY - WEST VIRGINIA

Office of Assessor

For Tax Purposes Only

White Sulphur

Map: 16-36

Date: 1/31/2024

**SCALE:** 1 inch = 600 feet