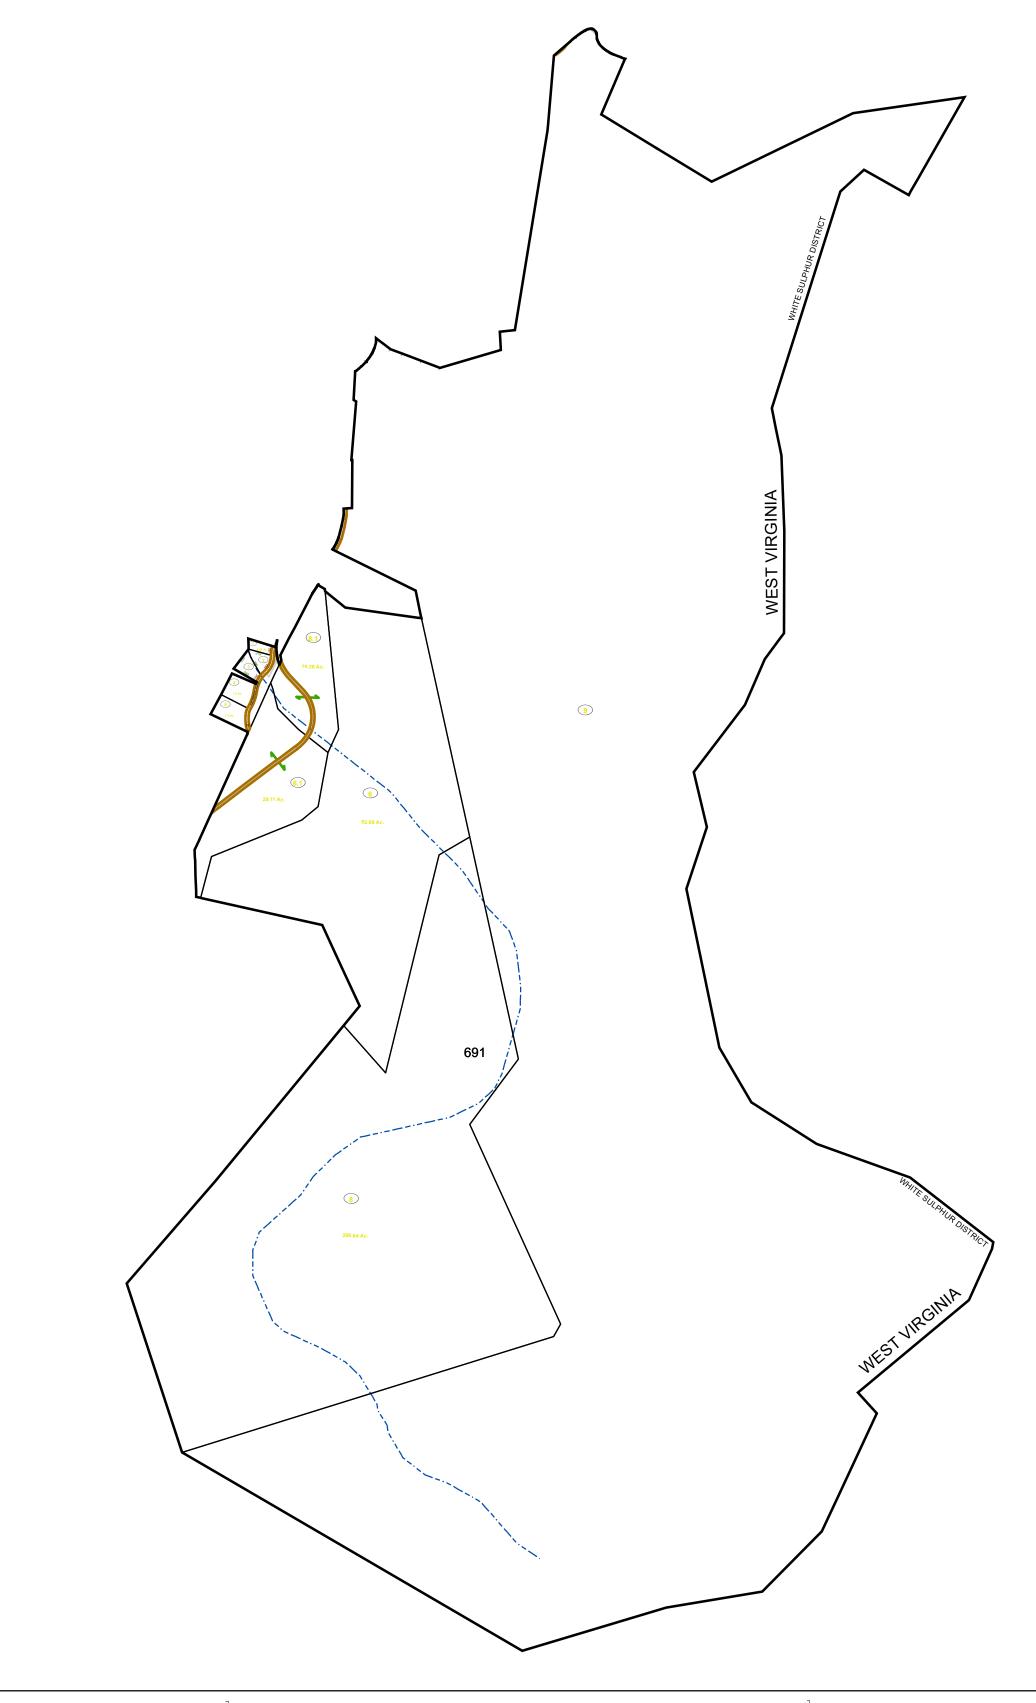

# WV LEGISLATIVE REGULATION TITLE 189 SERIES 2009

This tax map was compiled for puposes of taxation from available record evidence and has not been field verified. This map is not a valid survey plat and the data on this map does not imply any official status to such data. The State of West Vrginia and county assessor's office assume no liability that might result from the use of this map.

#### <u>Legend</u> Corporation line Deed lot number (25) District line County line Parcel or index number 999.9 State line Parcel acreage Property Line Right of Way Lot line

Road Centerline

## GREENBRIER COUNTY - WEST VIRGINIA

Office of Assessor

For Tax Purposes Only

White Sulphur

Map: 16-37

Date: 1/31/2024

**SCALE:** 1 inch = 900 feet