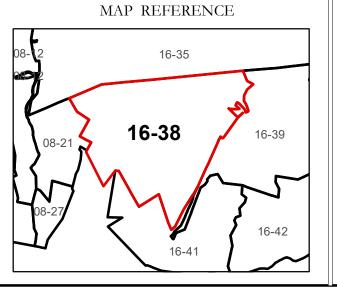

Road Centerline

Revised 04/01/2012 By Greenbriier County GIS Office Revised 01/26/2023

Office of Assessor

For Tax Purposes Only

мар: 16-38

Date: 1/31/2024

**SCALE:** 1 inch = 600 feet