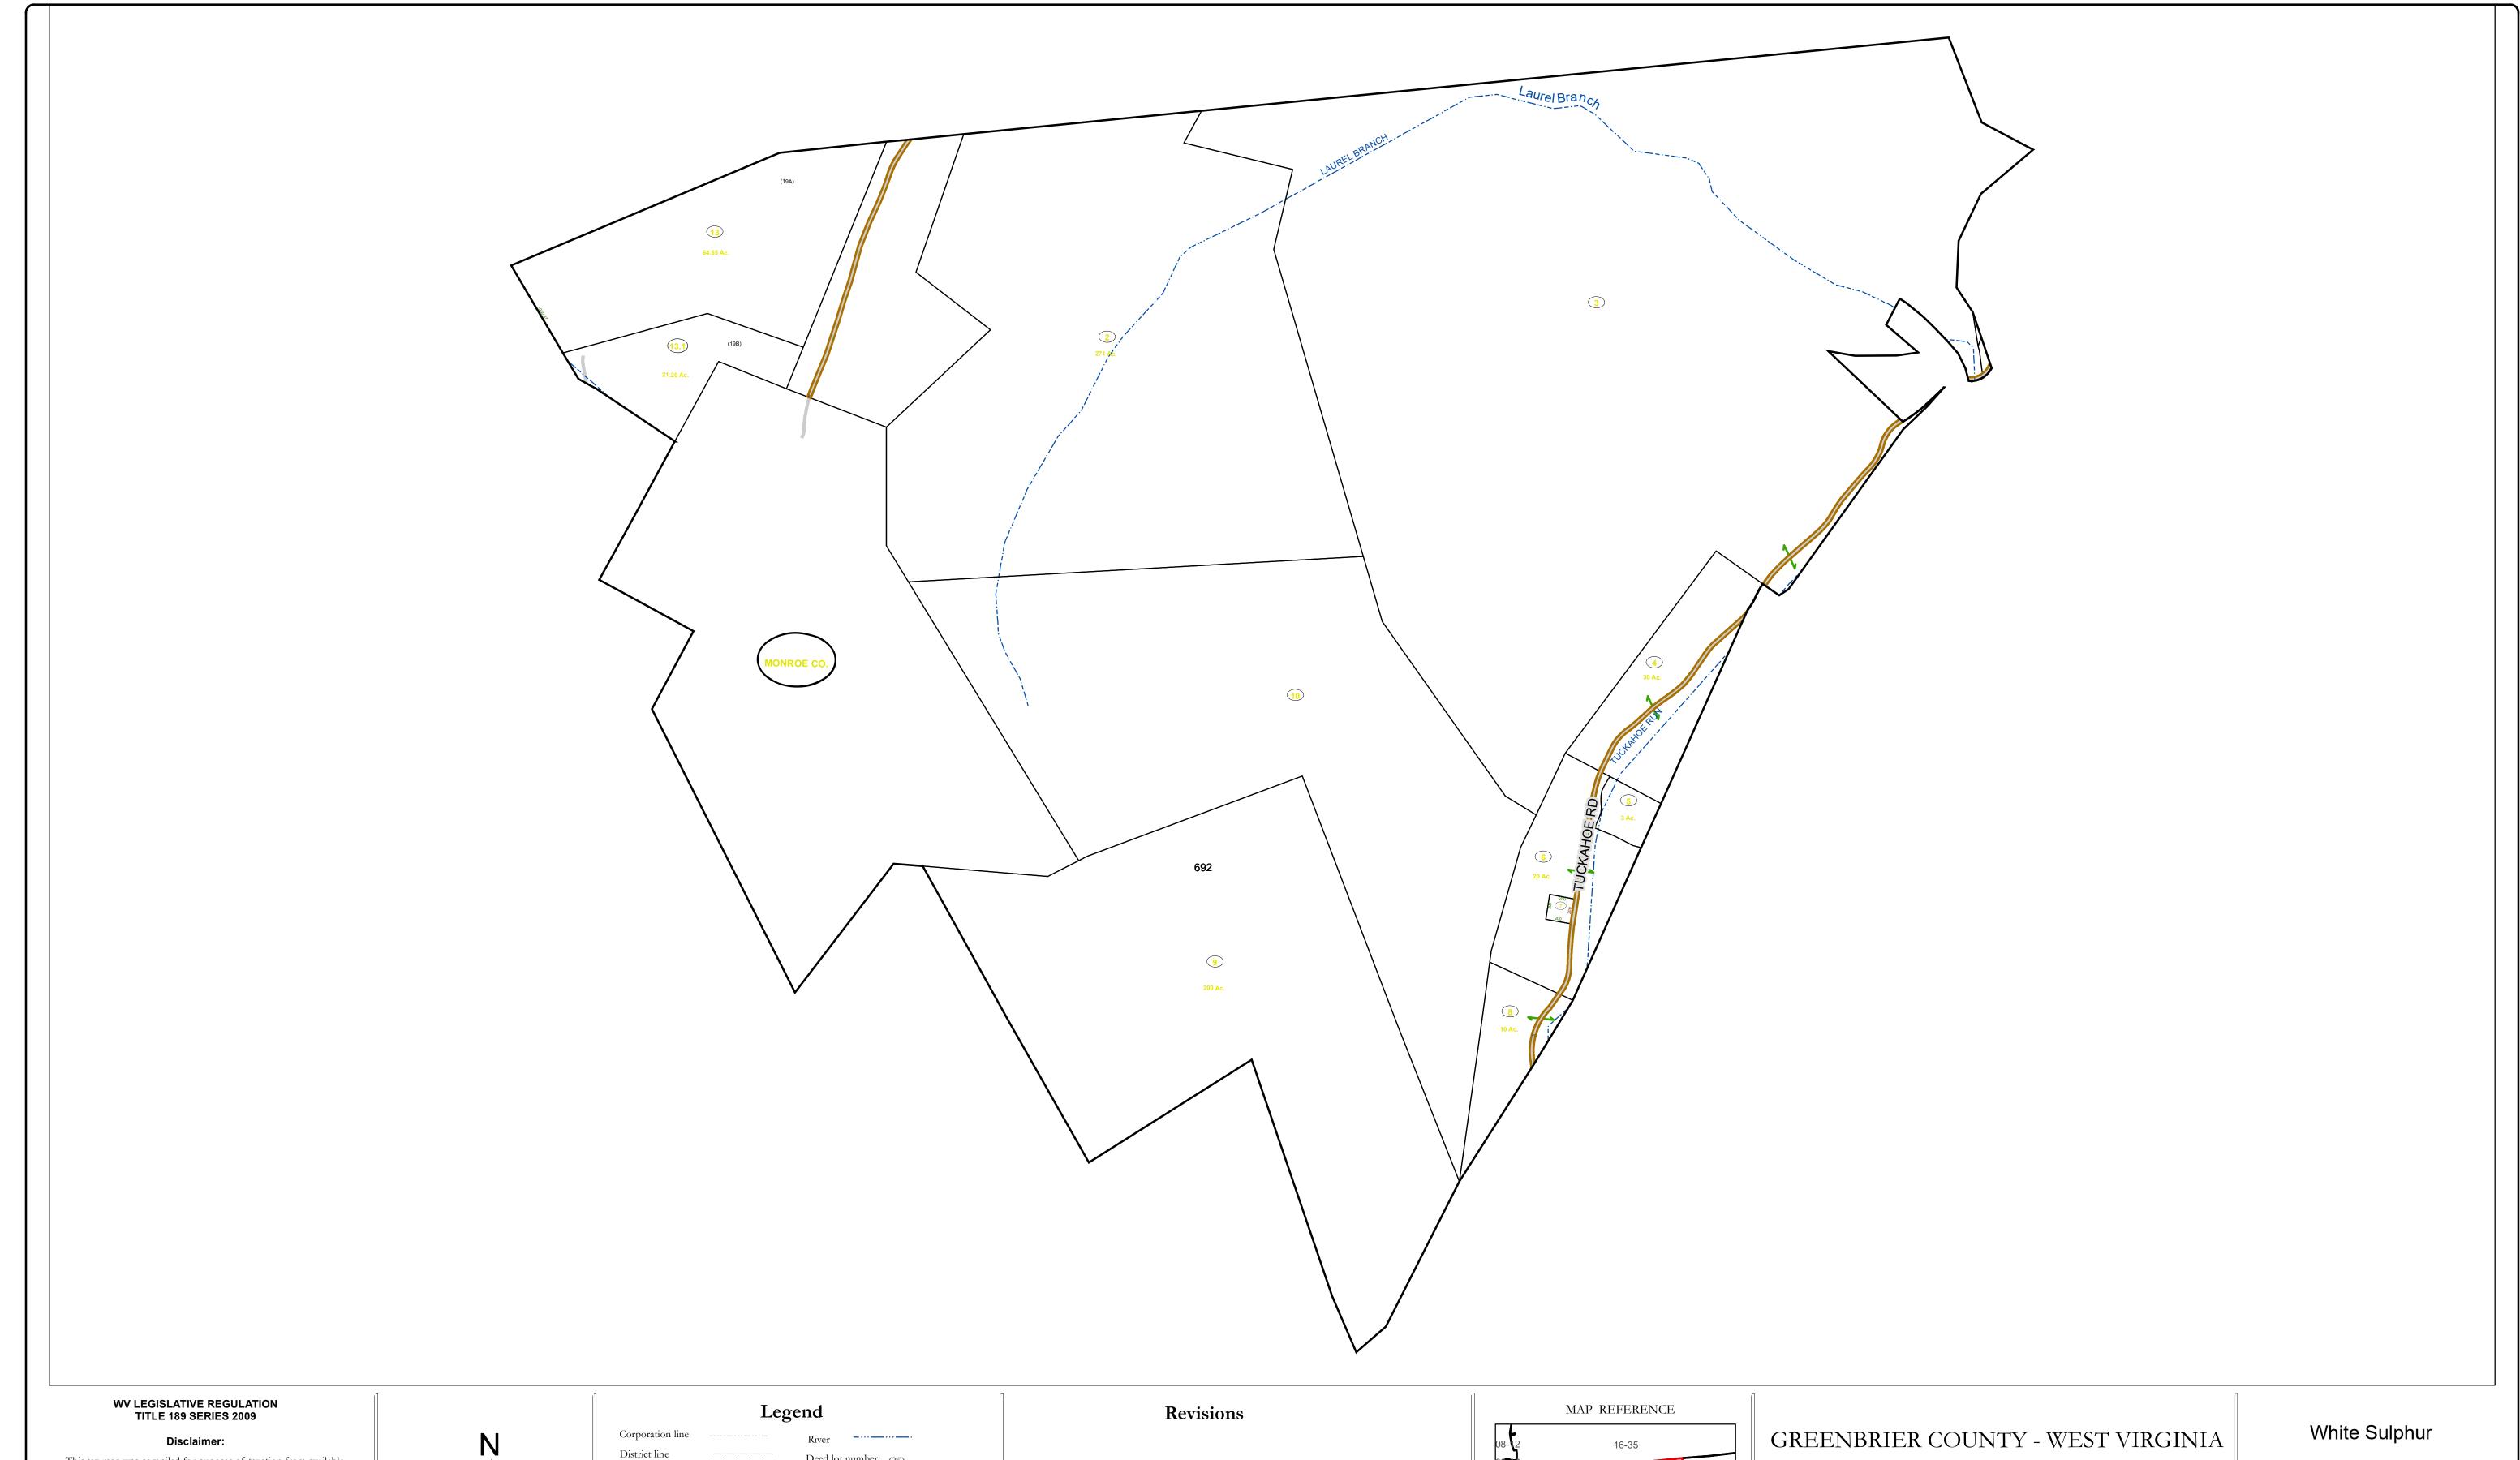

This tax map was compiled for puposes of taxation from available record evidence and has not been field verified. This map is not a valid survey plat and the data on this map does not imply any official status to such data. The State of West Vrginia and county assessor's office assume no liability that might result from the use of this map.

## Corporation line District line County line State line Property Line Right of Way Railroad Lot line Legend River Deed lot number (25) Parcel or index number Parcel acreage 5.23 Ac Parcel acreage Lot line

Road Centerline

Revised 04/01/2012 By Greenbriier County GIS Office Revised 01/26/2023

Office of Assessor

For Tax Purposes Only

мар: 16-38

Date: 1/31/2024

**SCALE:** 1 inch = 600 feet