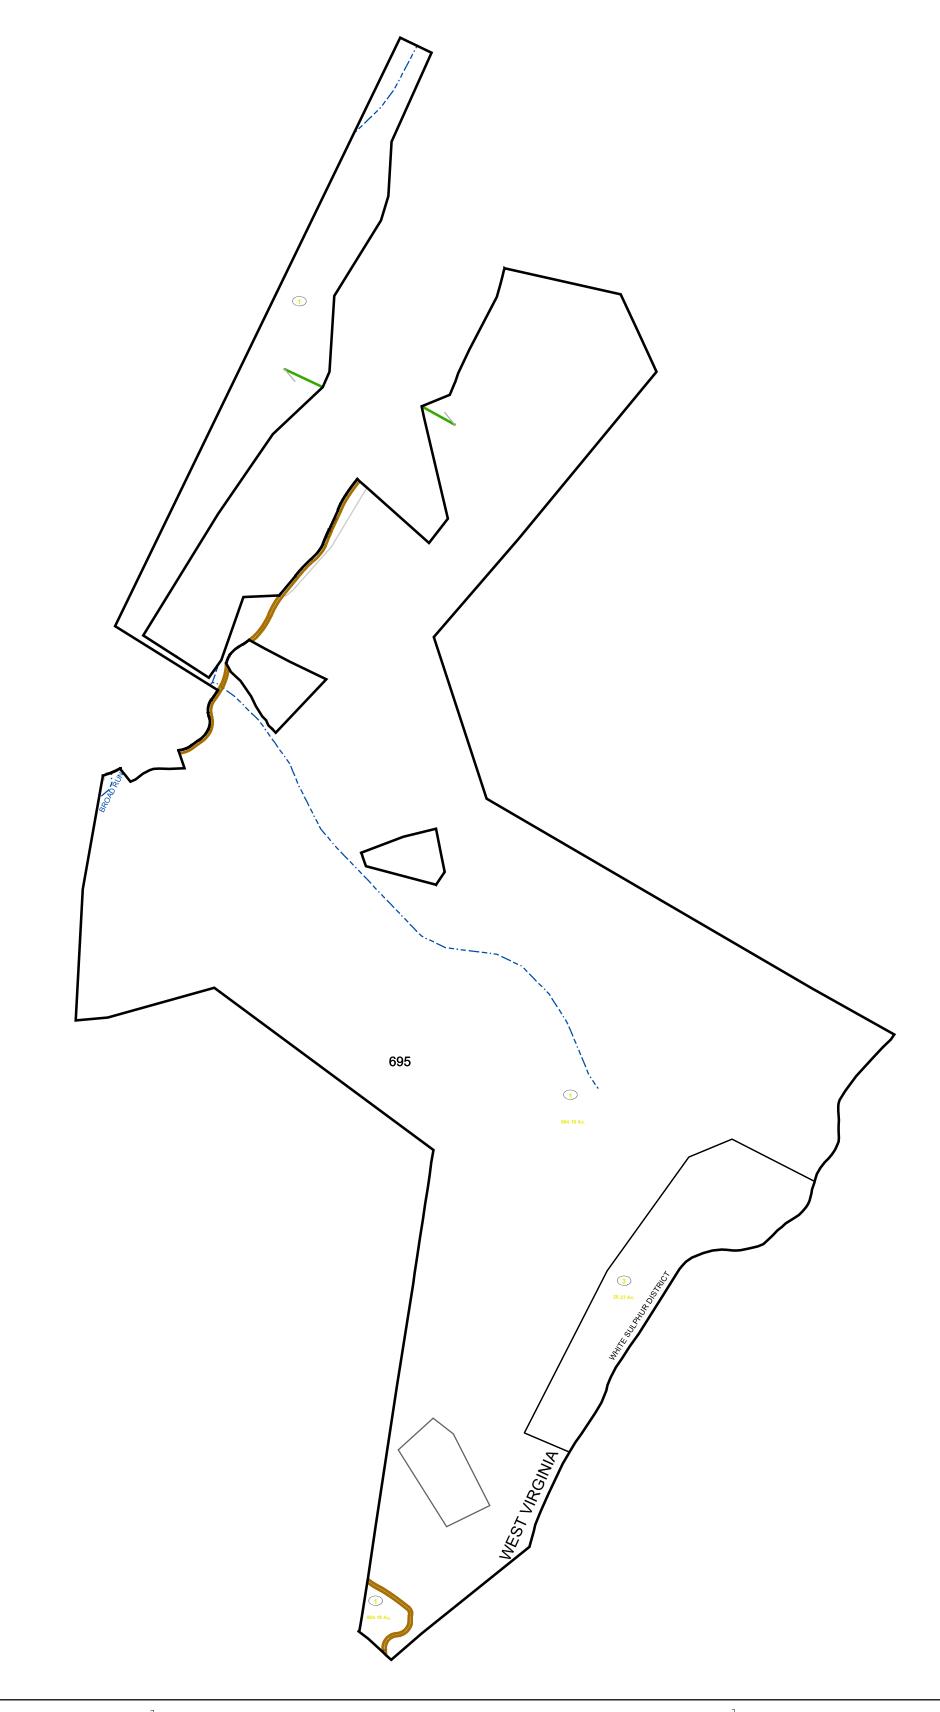

# GREENBRIER COUNTY - WEST VIRGINIA

Office of Assessor

For Tax Purposes Only

White Sulphur

мар: 16-40

Date: 1/31/2024

**SCALE:** 1 inch = 900 feet