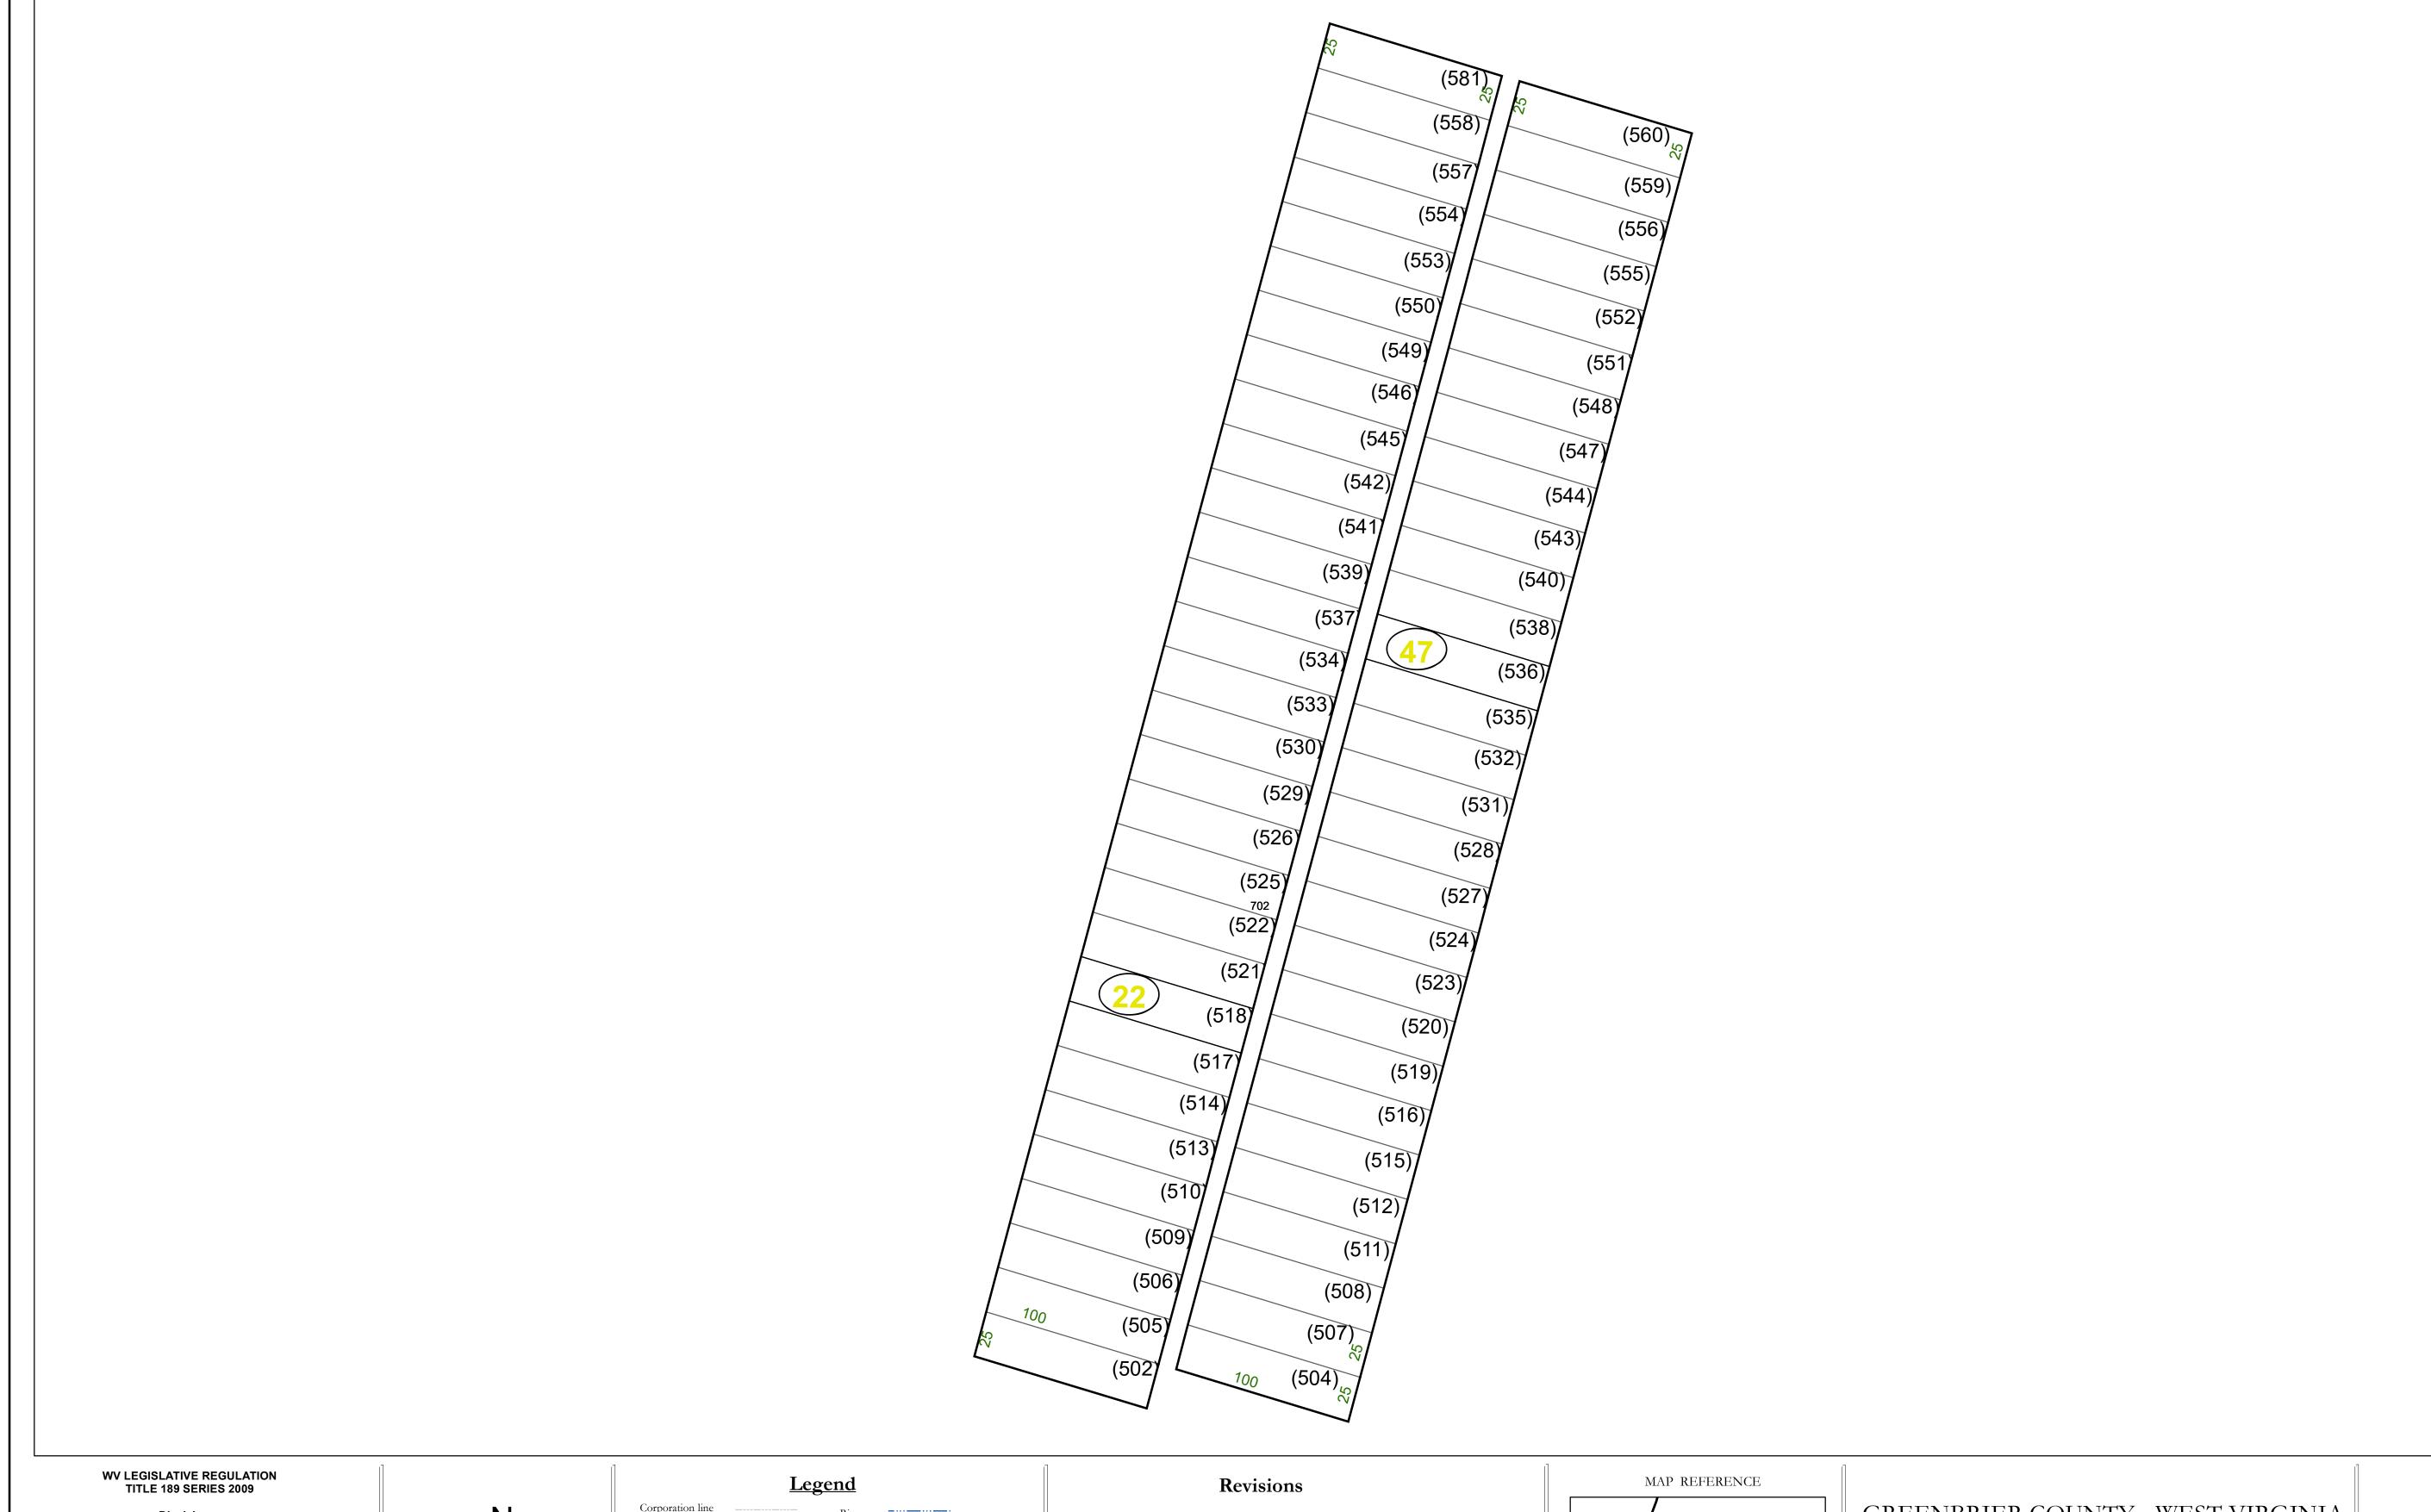

## Corporation line District line County line State line Property Line Right of Way Railroad Lot line Legend River Deed lot number (25) Parcel or index number Parcel acreage 5.23 Ac Parcel acreage Lot line

## GREENBRIER COUNTY - WEST VIRGINIA

Office of Assessor

For Tax Purposes Only

White Sulphur

Map: 16-8M

Date: 1/31/2024

**SCALE:** 1 inch = 50 feet