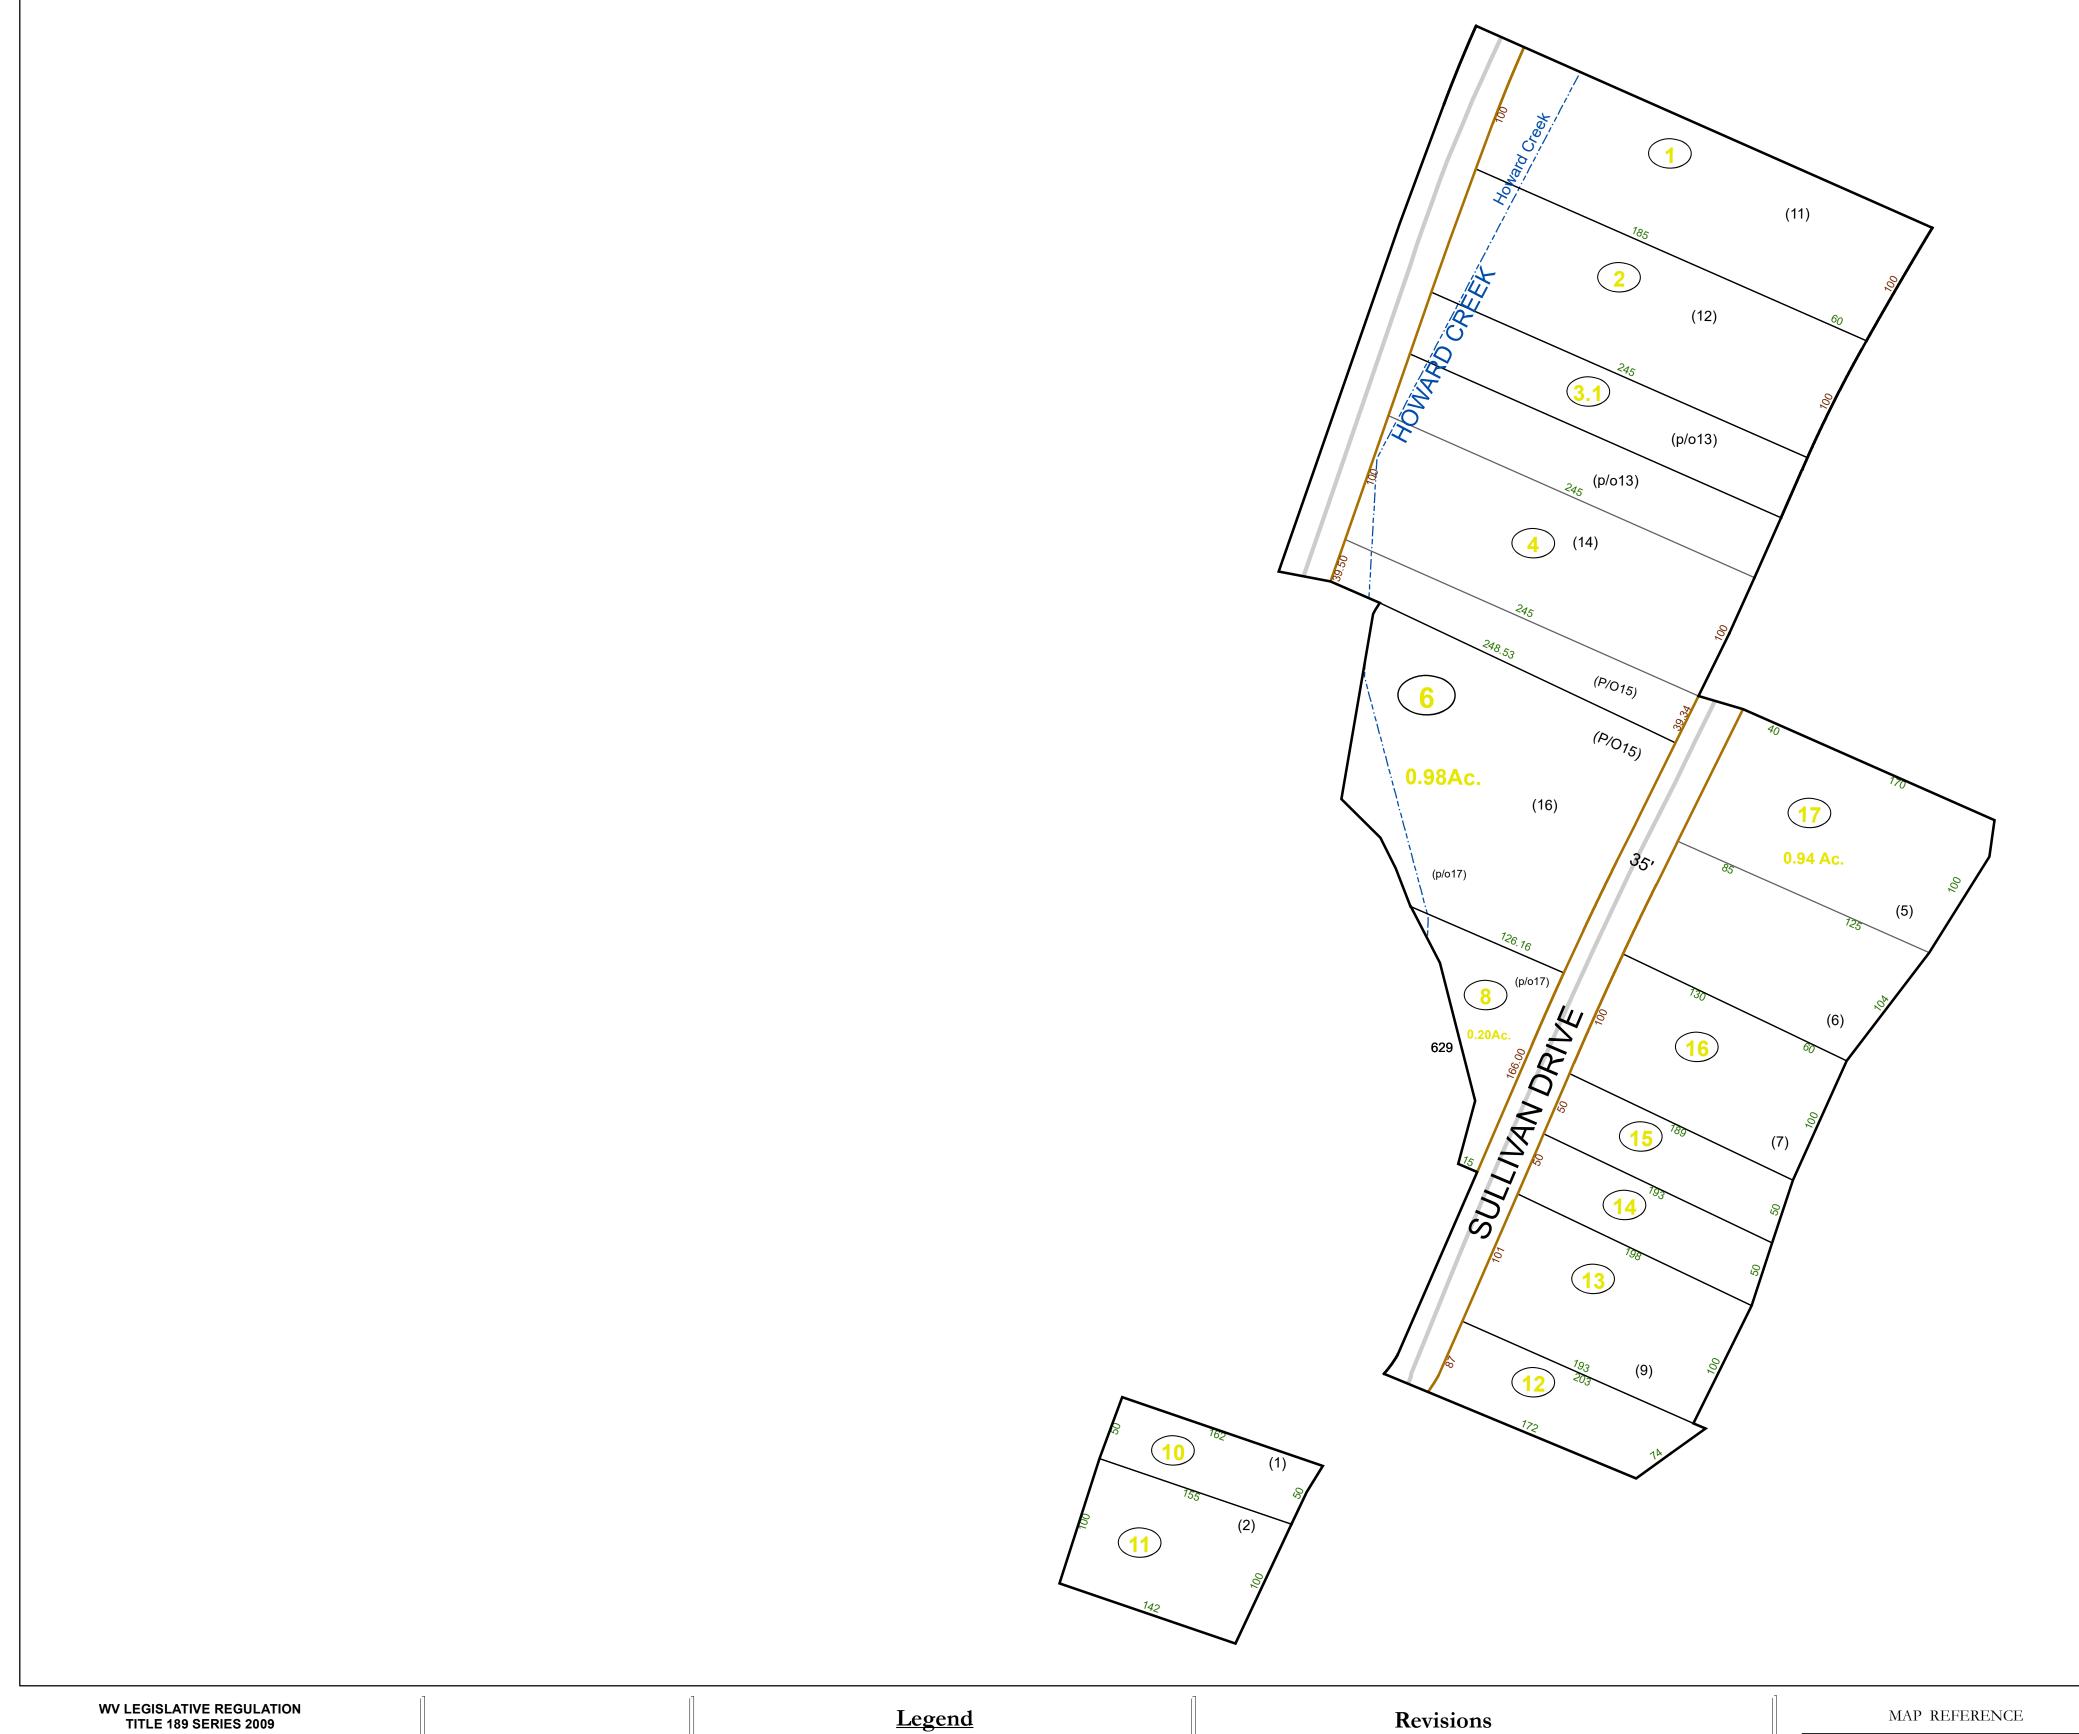

## <u>Legend</u> Corporation line Deed lot number (25) District line County line Parcel or index number 999.9 State line Parcel acreage Property Line Right of Way Lot line Road Centerline

Revised 04/01/2012 By Greenbriier County GIS Office Revised 01/26/2023

## GREENBRIER COUNTY - WEST VIRGINIA

Office of Assessor

For Tax Purposes Only

White Sulphur

Map: 16-11C

Date: 1/31/2024

**SCALE:** 1 inch = 70 feet