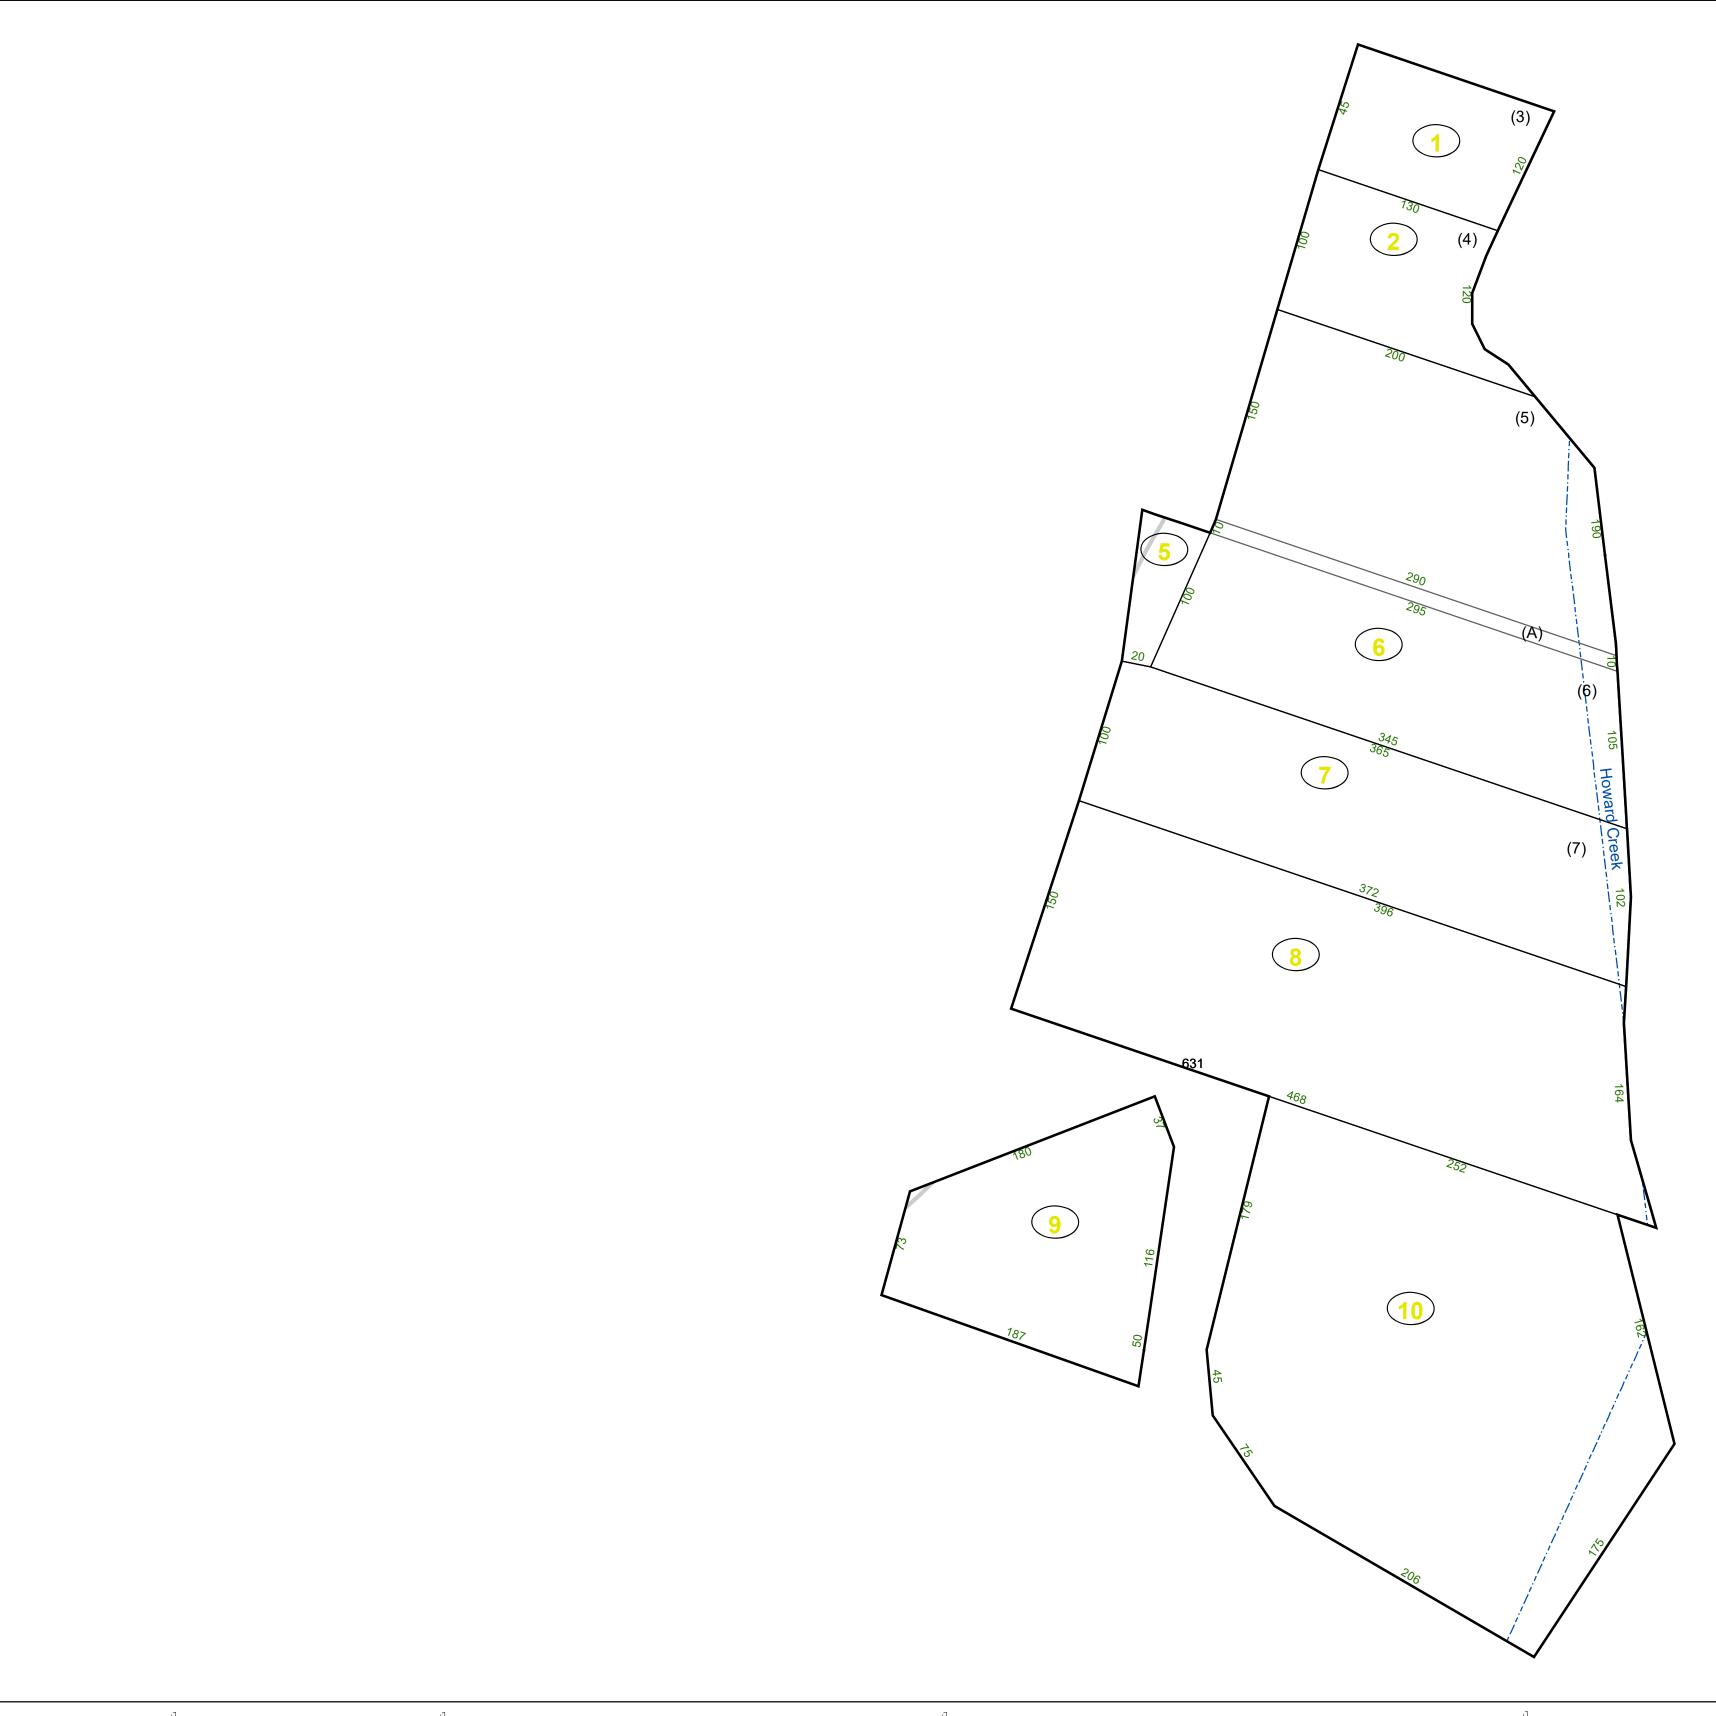

### <u>Legend</u> Corporation line River ----District line Deed lot number (25) County line Parcel or index number 999.9 State line Parcel acreage Property Line Right of Way Lot line Road Centerline

## GREENBRIER COUNTY - WEST VIRGINIA

Office of Assessor

For Tax Purposes Only

White Sulphur

Map: 16-11G

Date: 1/31/2024

**SCALE:** 1 inch = 70 feet