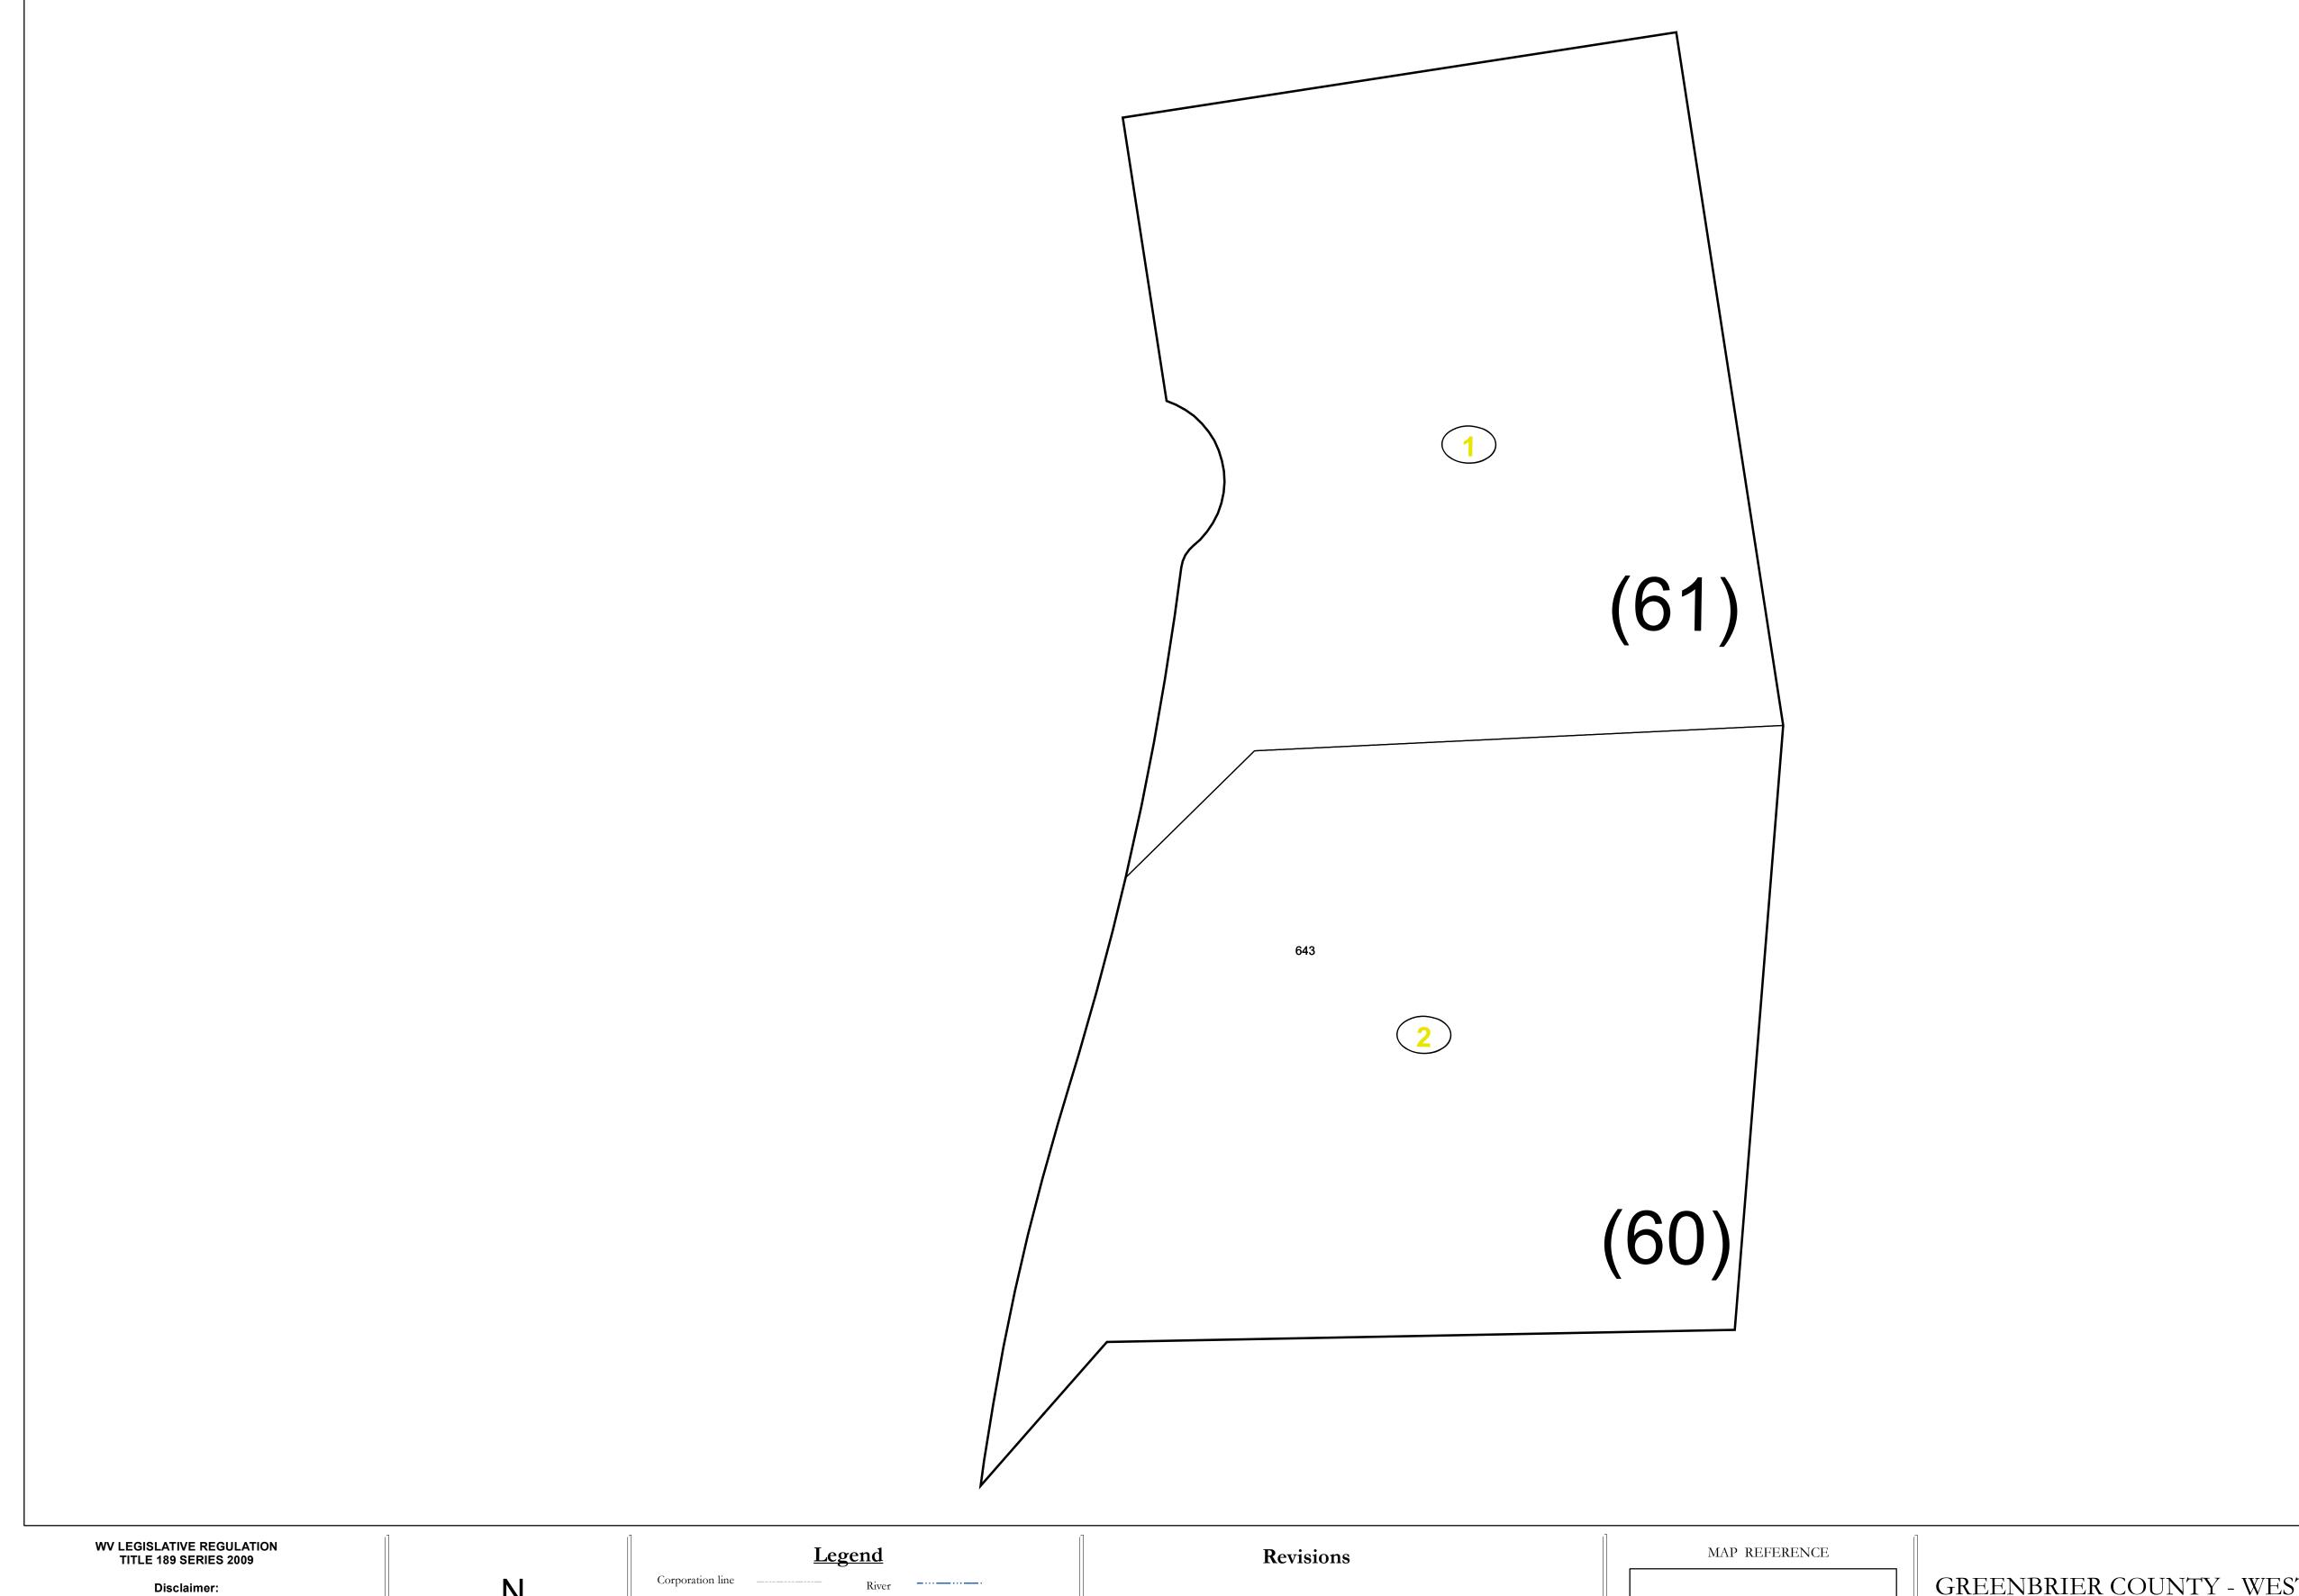

## Deed lot number (25) District line County line Parcel or index number 999.9 State line Parcel acreage Property Line Right of Way Lot line Road Centerline

Revised 04/01/2012 By Greenbriier County GIS Office Revised 01/26/2023

## GREENBRIER COUNTY - WEST VIRGINIA

Office of Assessor

For Tax Purposes Only

White Sulphur

Map: 16-21K

Date: 1/31/2024

**SCALE:** 1 inch = 50 feet