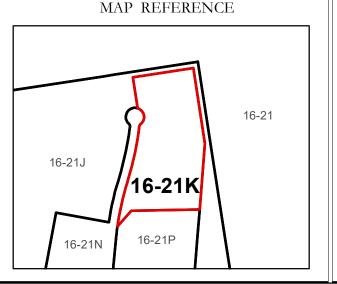

## GREENBRIER COUNTY - WEST VIRGINIA

Office of Assessor

For Tax Purposes Only

White Sulphur

Map: 16-21K

Date: 1/31/2024

**SCALE:** 1 inch = 50 feet