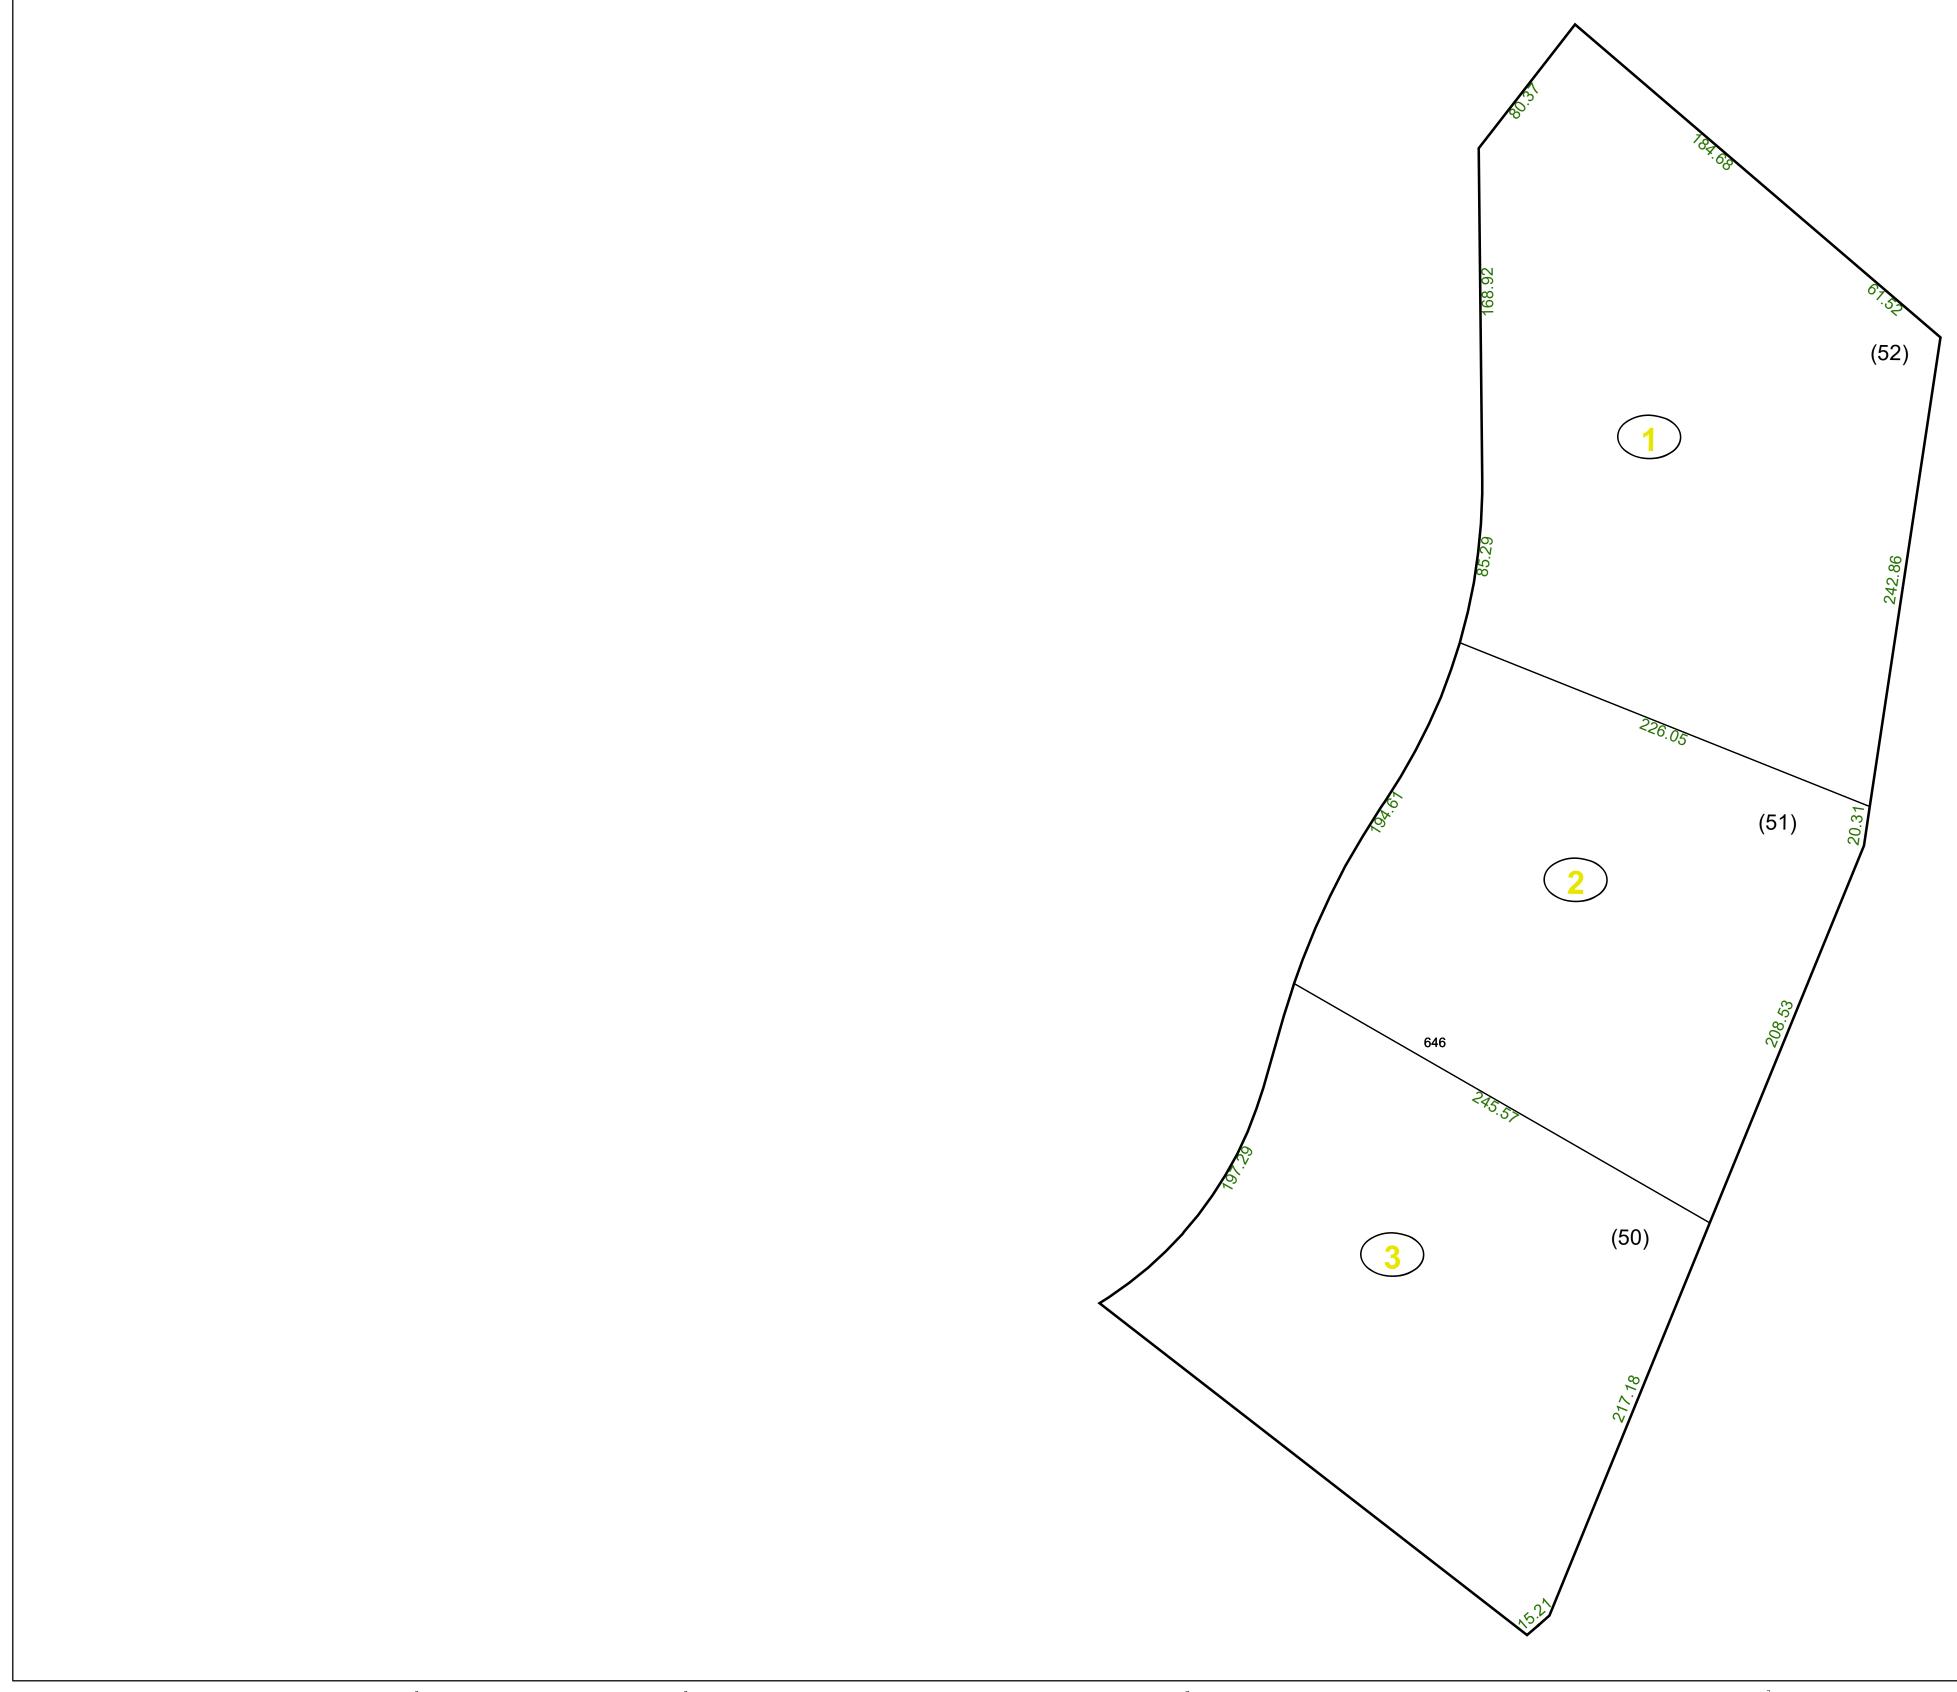

# Corporation line District line County line State line Property Line Right of Way Railroad Lot line Corporation line River Deed lot number (25) Parcel or index number Parcel acreage 5.23 Ac River Deed lot number (25) Parcel acreage 5.23 Ac

# GREENBRIER COUNTY - WEST VIRGINIA

Office of Assessor

For Tax Purposes Only

White Sulphur

Map: 16-21R

Date: 1/31/2024

**SCALE:** 1 inch = 50 feet