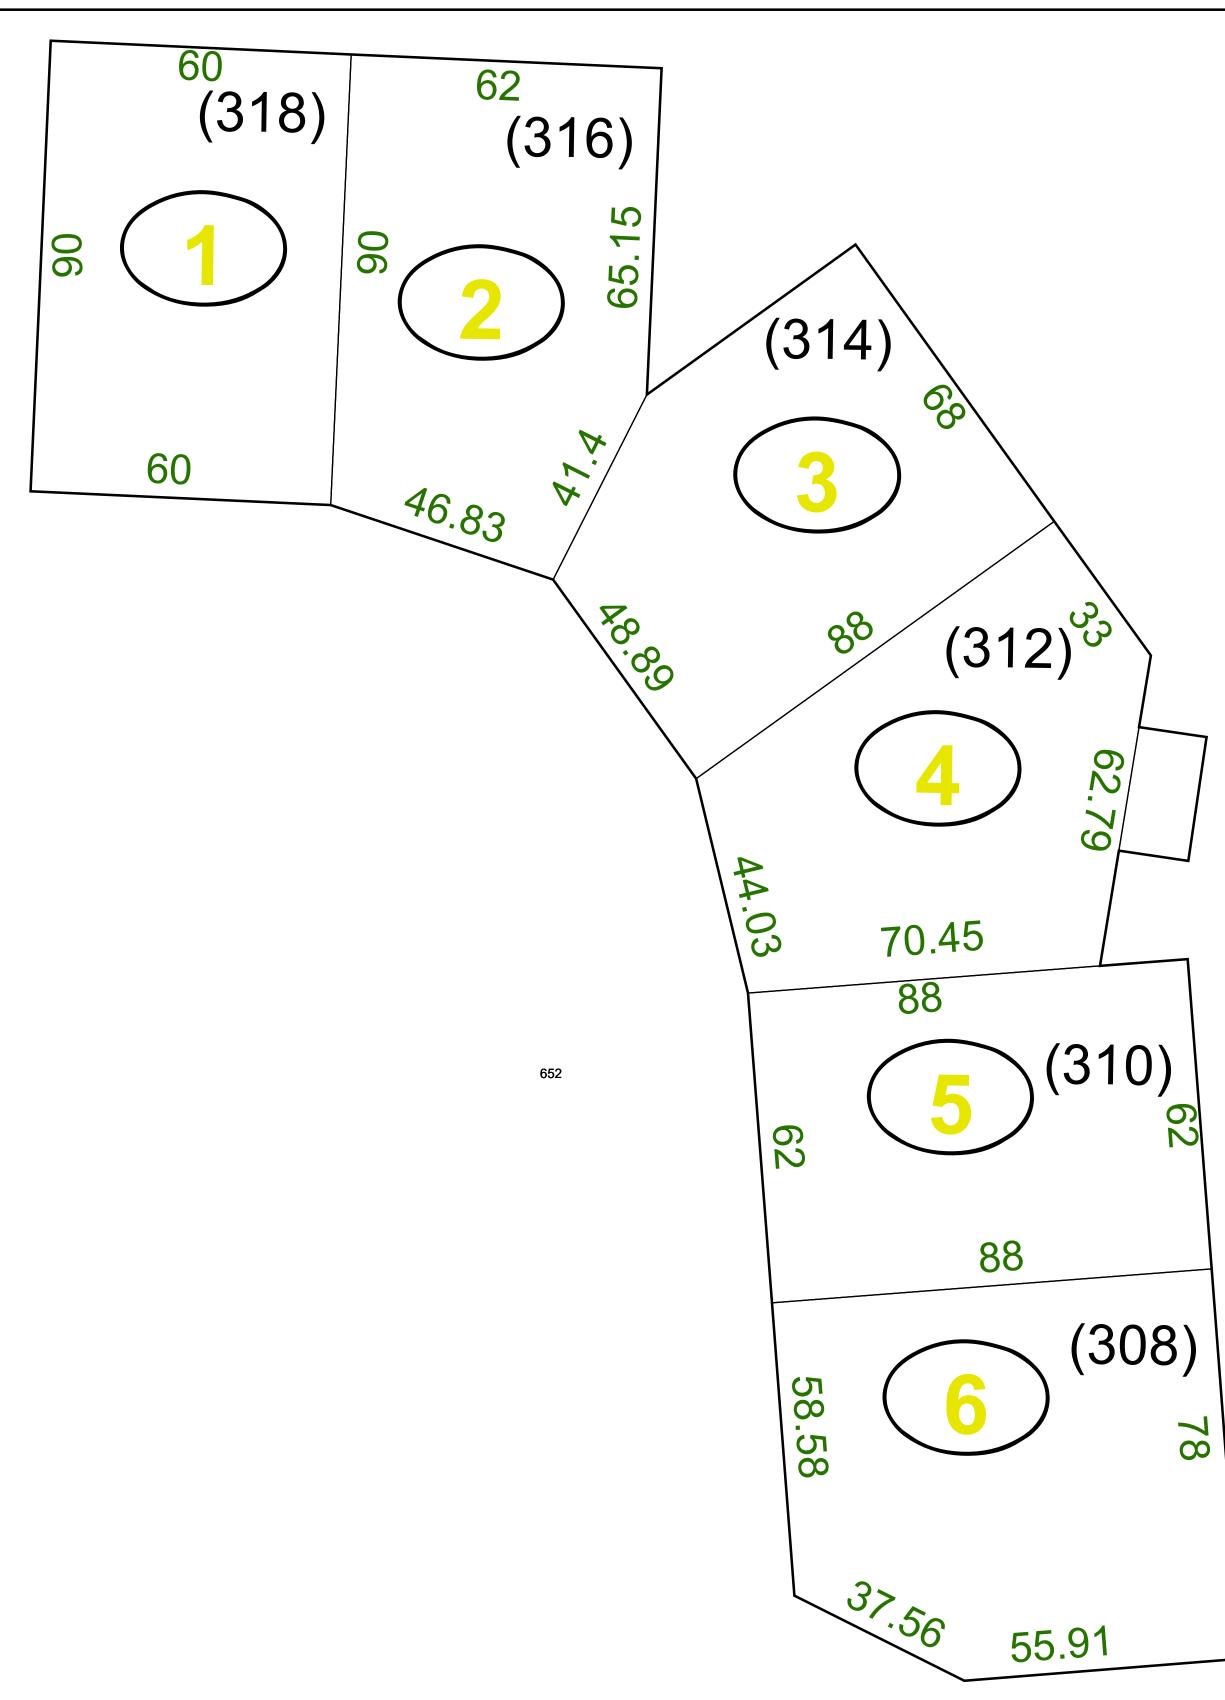

es not imply any official status to such data. The State of West Vrginia and county assessor's office assume no liability that might result from the use of this map.

## **Restrictions:**

All finished tax maps created under the provisions of legislation are the property of the county assessors who created them and the reproduction, copying, distribution, sale, or lease of such tax maps or copies thereof without the written permission of the respective county assessors is prohibited by law.



|                  | Ī |
|------------------|---|
| Corporation line |   |
| District line    |   |
| County line      |   |
| State line       |   |
| Property Line    |   |
| Right of Way     |   |
| Railroad         |   |
| Lot line         |   |
| Road Centerline  |   |
|                  |   |





## GREENBRIER COUNTY - WEST VIRGINIA

Office of Assessor

For Tax Purposes Only

White Sulphur

Map: 16-22K

Date: 1/31/2024

**SCALE:** 1 inch = 20 feet