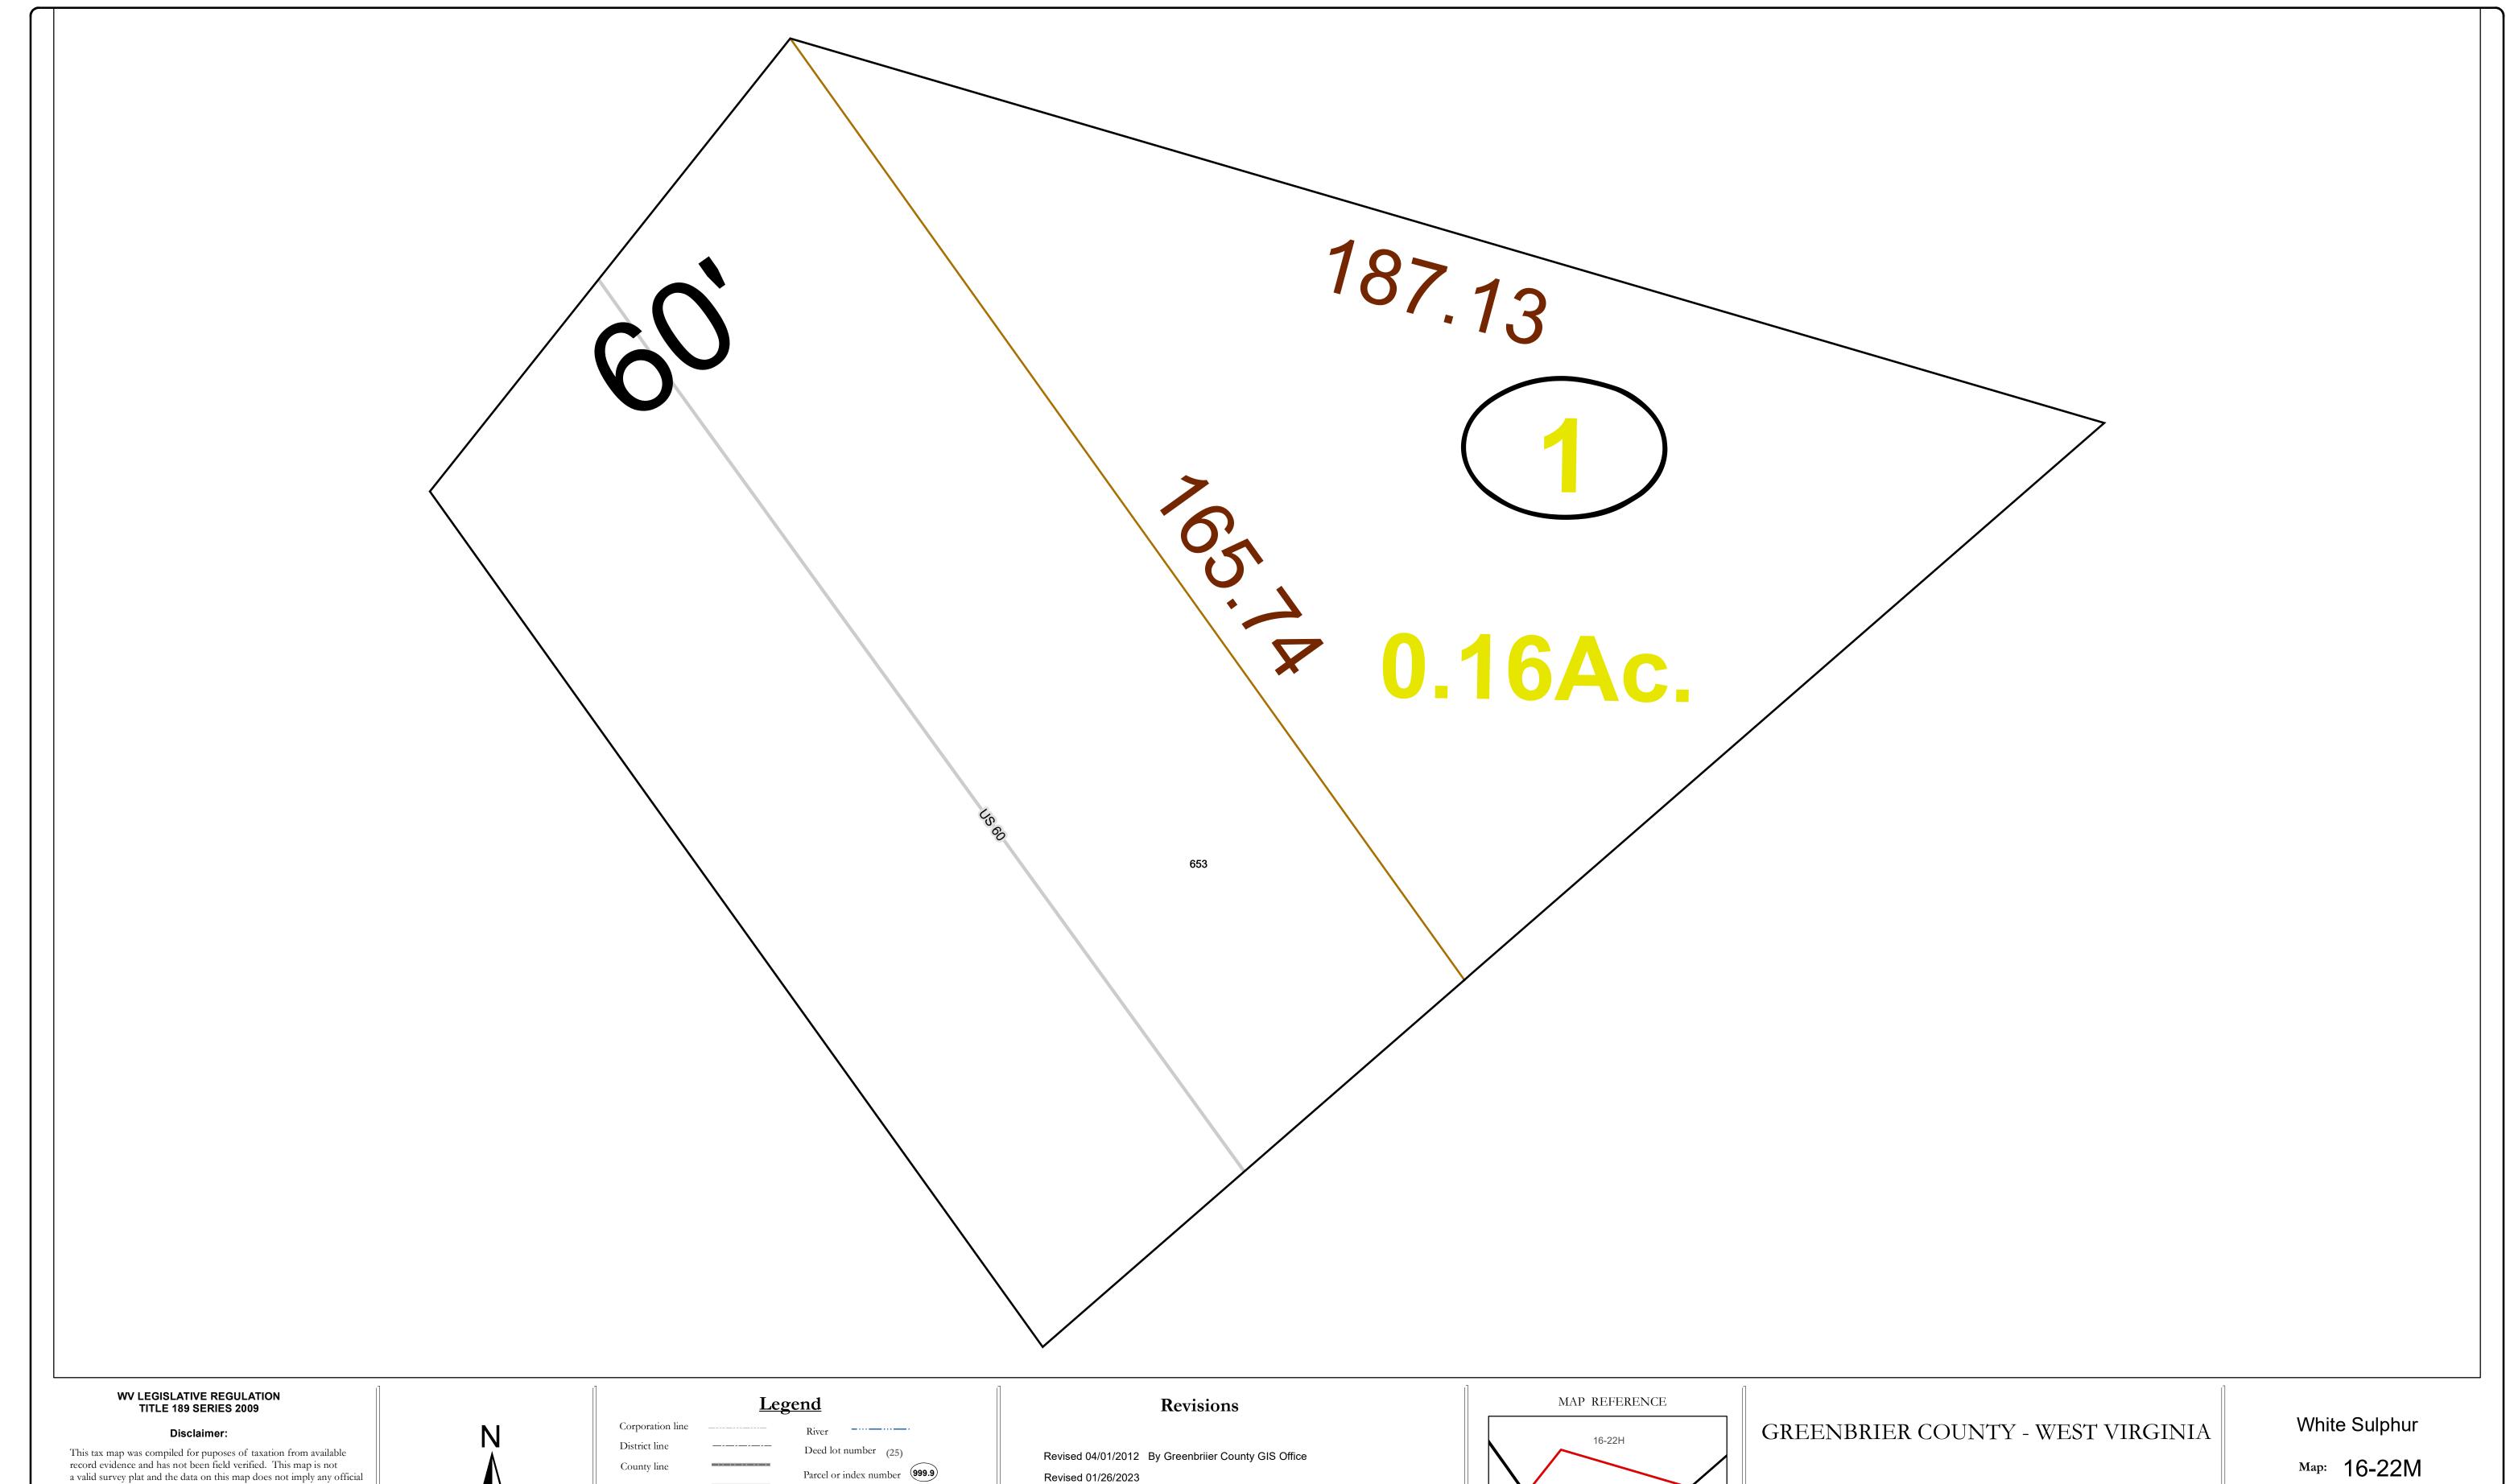

## Parcel or index number (999.9) State line Parcel acreage Property Line Right of Way

Lot line

Road Centerline

Office of Assessor

For Tax Purposes Only

Date: 1/31/2024

**SCALE:** 1 inch = 8 feet