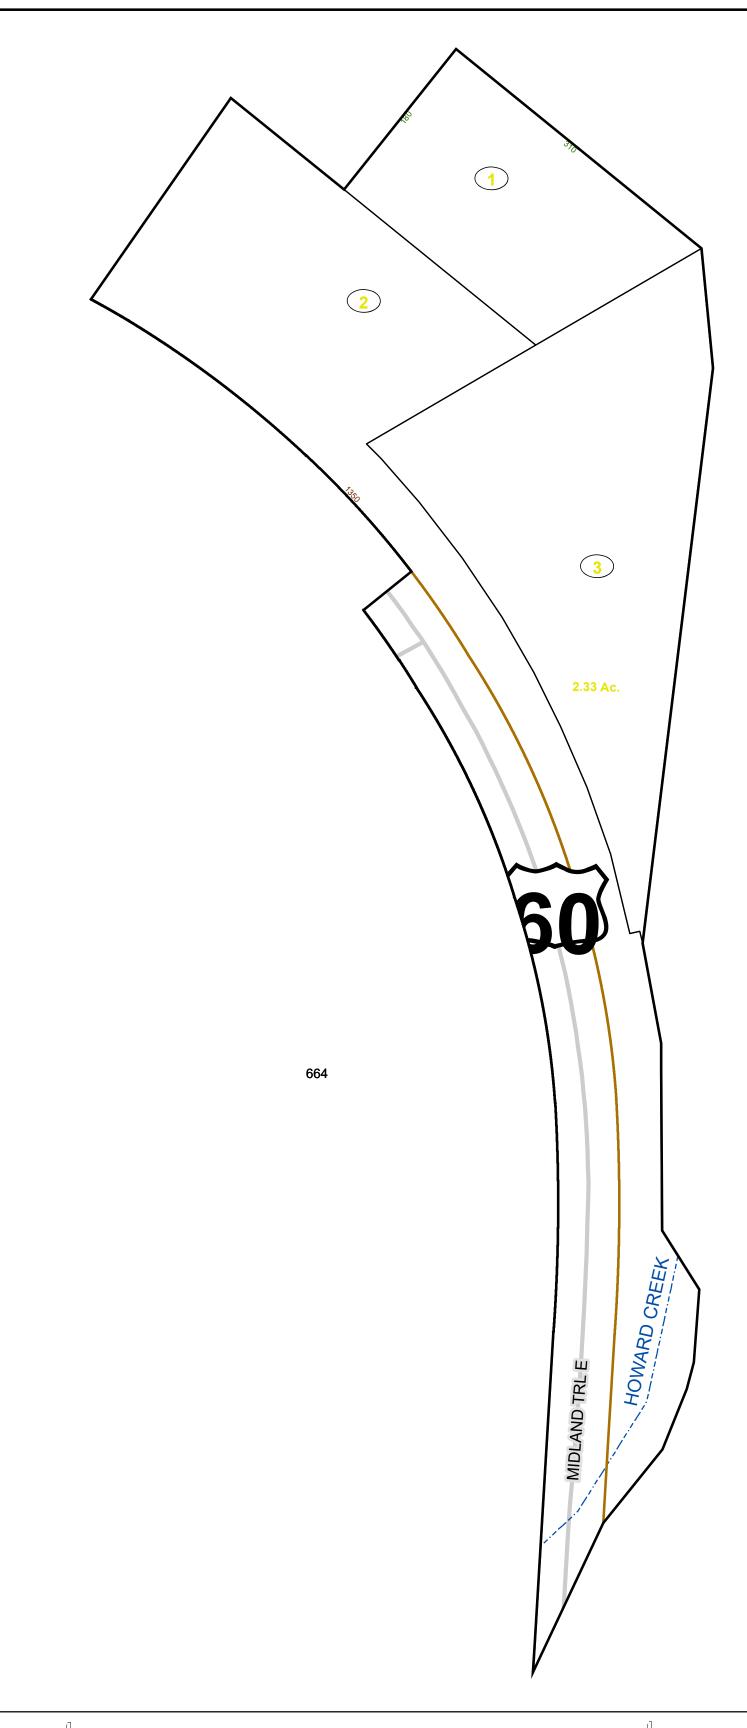

#### <u>Legend</u> Corporation line Deed lot number (25) District line County line Parcel or index number 999.9 State line Parcel acreage Property Line Right of Way Lot line Road Centerline

## GREENBRIER COUNTY - WEST VIRGINIA

Office of Assessor

For Tax Purposes Only

White Sulphur

Map: 16-25G

Date: 1/31/2024

**SCALE:** 1 inch = 90 feet