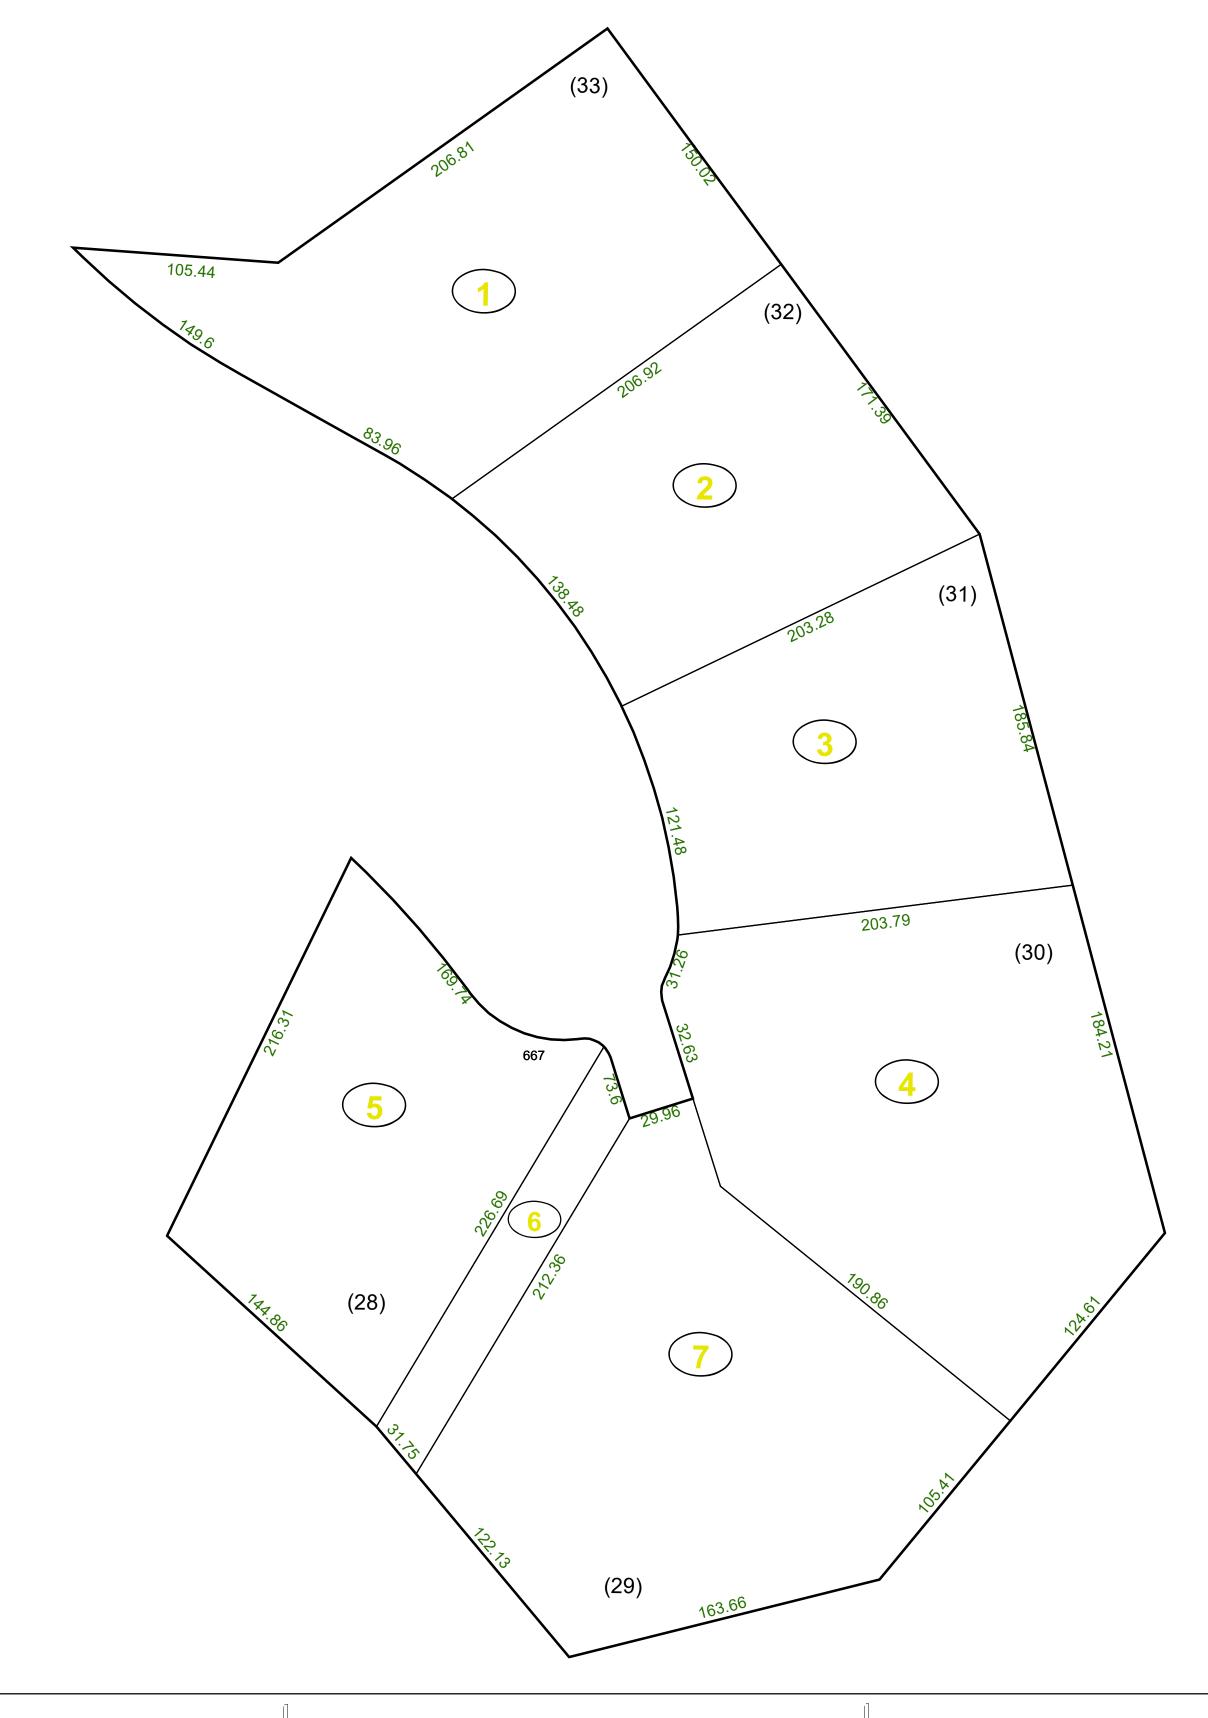

# Corporation line District line County line State line Property Line River Deed lot number (25) Parcel or index number Parcel acreage 5.23 Ac Parcel acreage Lot line Lot line

Road Centerline

# GREENBRIER COUNTY - WEST VIRGINIA

Office of Assessor

For Tax Purposes Only

White Sulphur

Map: 16-26B

Date: 1/31/2024

**SCALE:** 1 inch = 50 feet