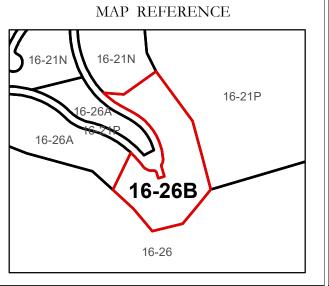

# GREENBRIER COUNTY - WEST VIRGINIA

Office of Assessor

For Tax Purposes Only

White Sulphur

Map: 16-26B

Date: 1/31/2024

**SCALE:** 1 inch = 50 feet