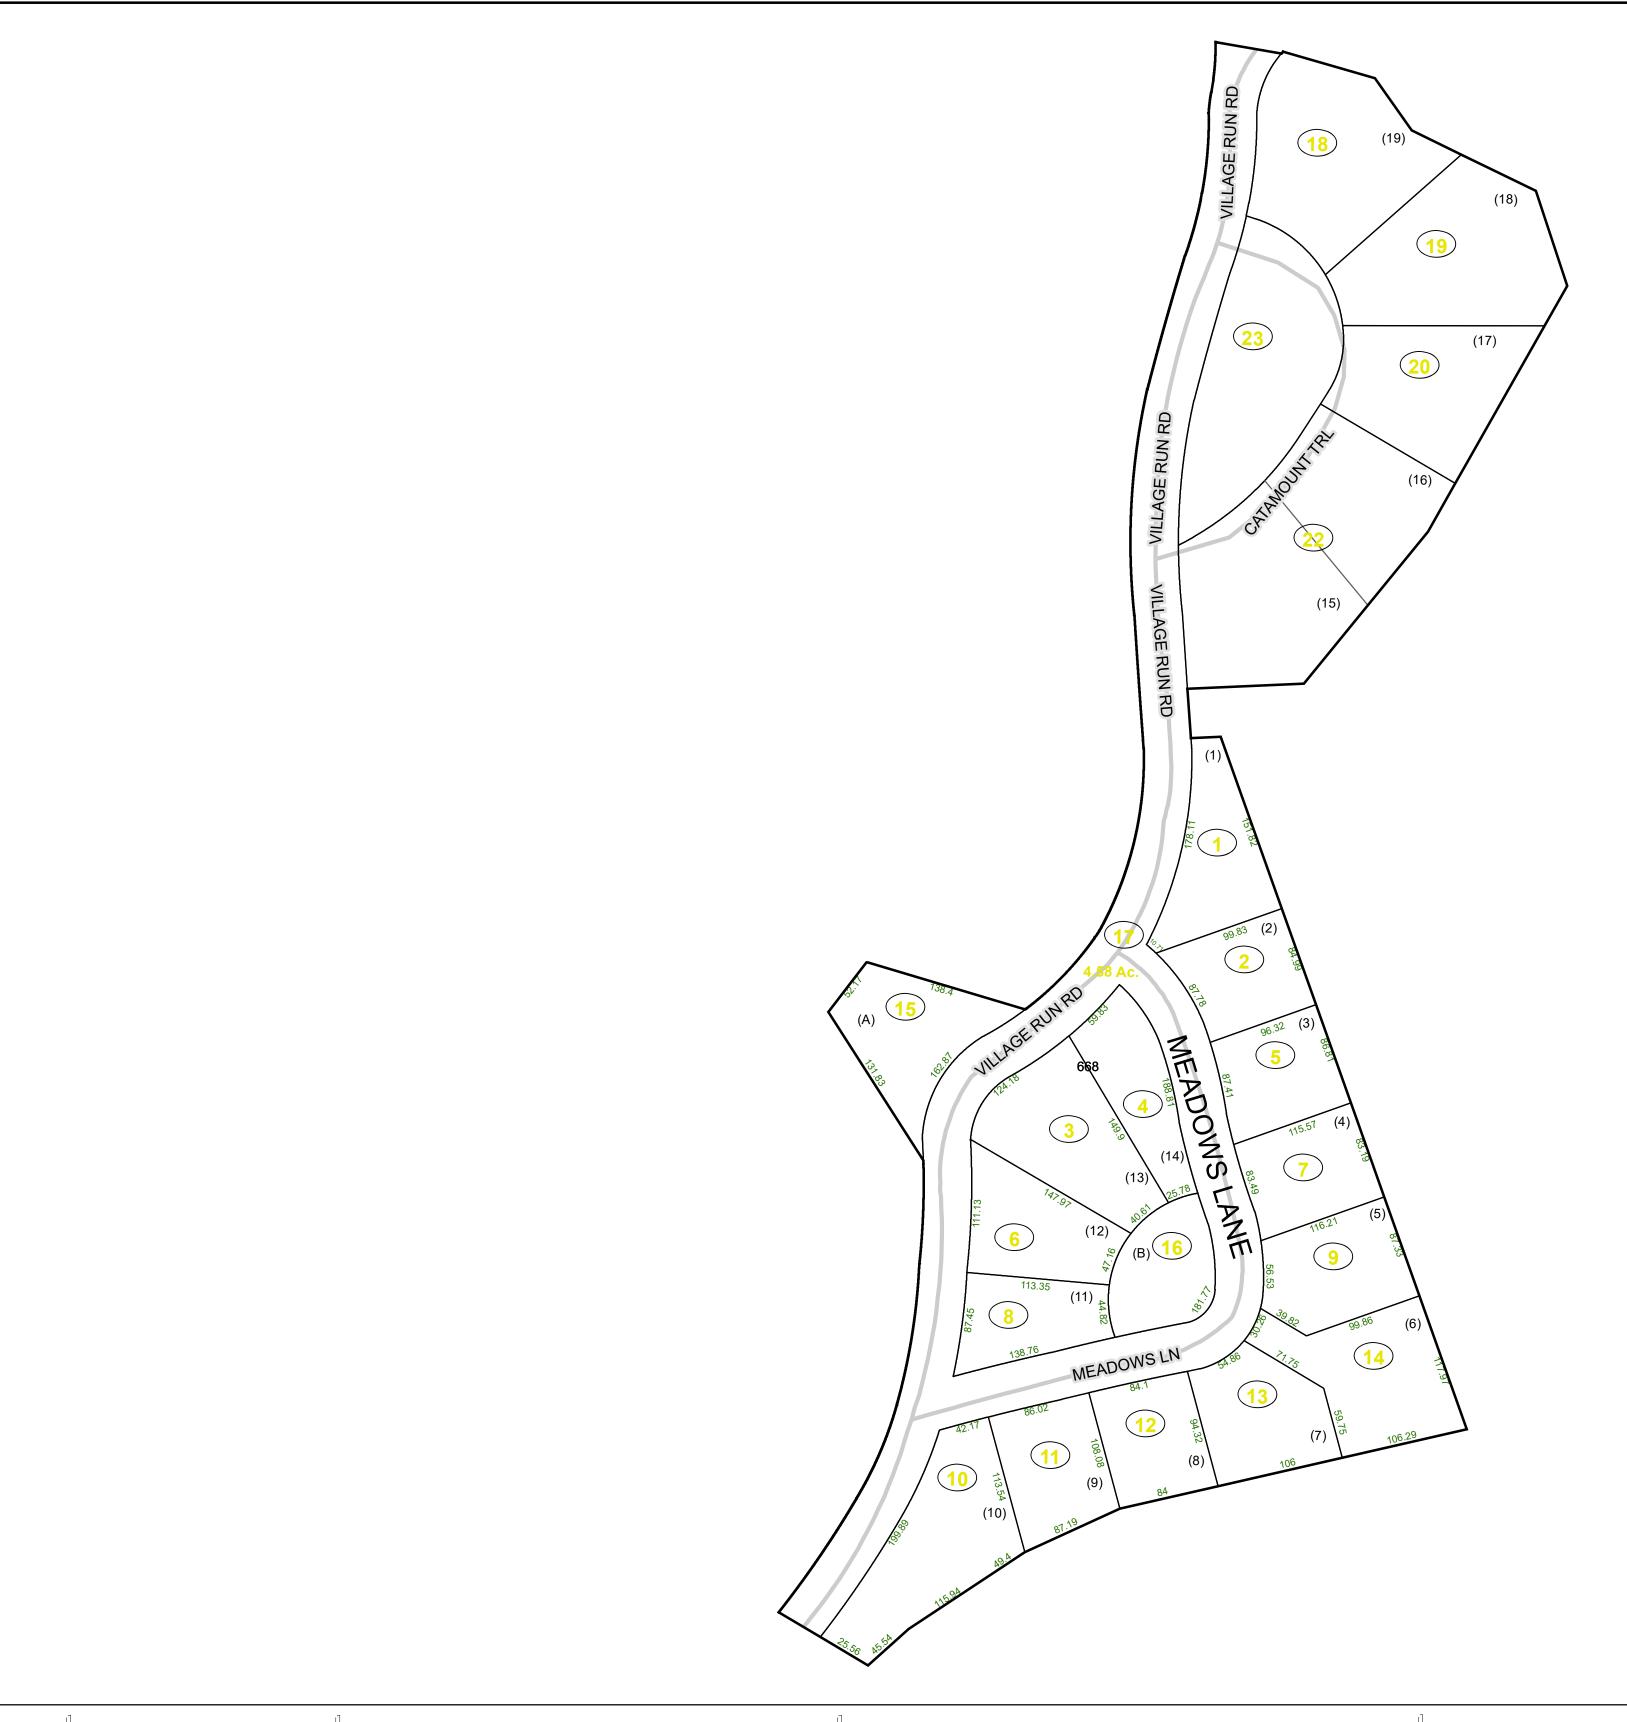

# Corporation line District line County line State line Property Line Right of Way Railroad Lot line Corporation line River Deed lot number (25) Parcel or index number Parcel acreage 5.23 Ac Property Line Lot line

Road Centerline

# GREENBRIER COUNTY - WEST VIRGINIA

Office of Assessor

For Tax Purposes Only

White Sulphur

мар: 16-26Н

Date: 1/31/2024

**SCALE:** 1 inch = 80 feet